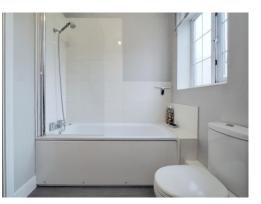

#### Bathroom

Comprising a panel enclosed bath with shower and glass screen, pedestal wash hand basin and WC, heated towel rail.