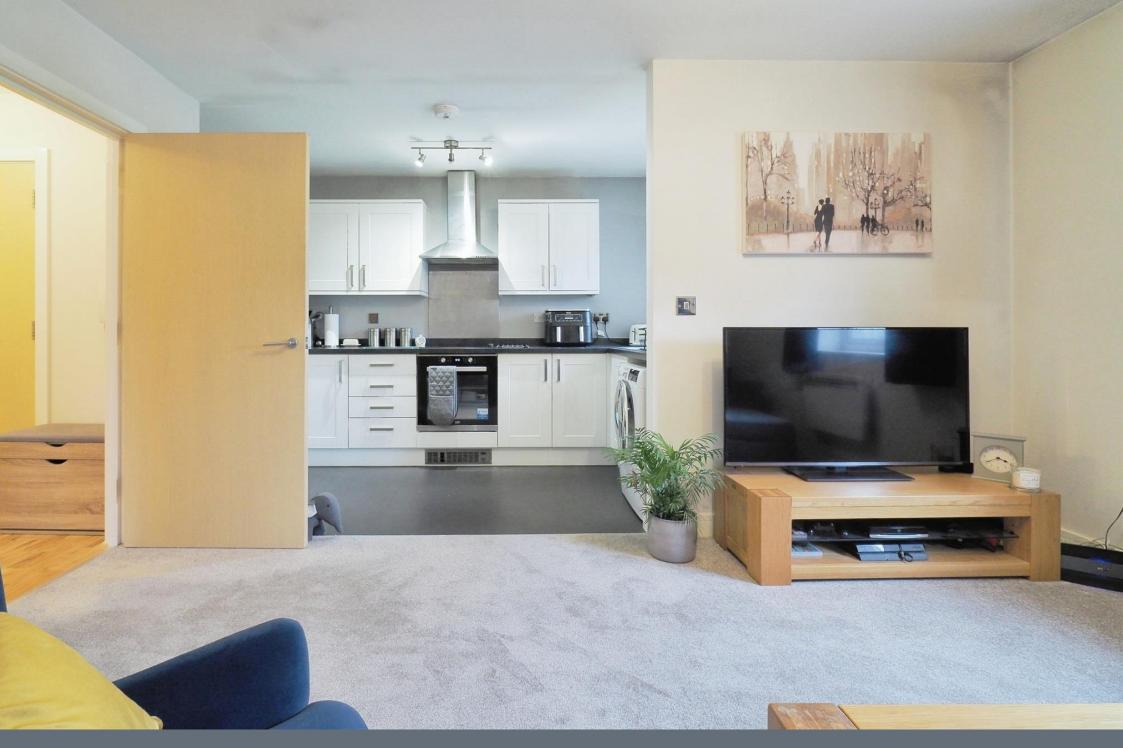

## Lounge

14' max x 12' max ( 4.27m max x 3.66m max )

Side aspect, open plan with...

#### Kitchen

Comprising a single drainer sink unit, range of wall and base units, built in oven, inset hob unit with steel hood over, space for washing machine, further appliance space side aspect.