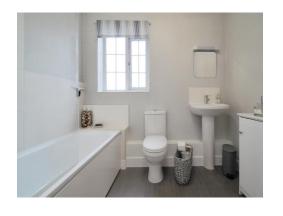

#### Bathroom

Comprising a panel enclosed bath with shower and glass screen, pedestal wash hand basin and WC, heated towel rail.