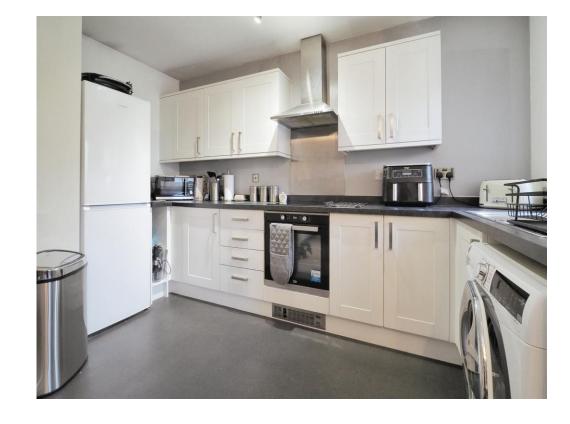

#### Kitchen

Comprising a single drainer sink unit, range of wall and base units, built in oven, inset hob unit with steel hood over, space for washing machine, further appliance space side aspect.