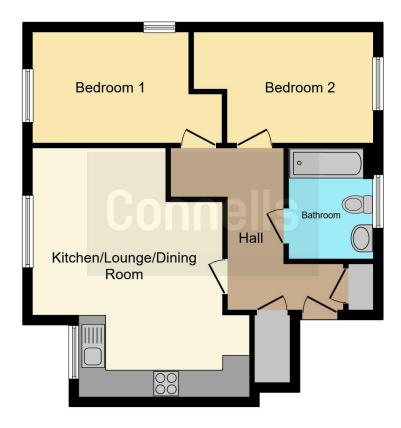

# **Property Description**

A beautifully presented first floor apartment located minutes from the town centre and A303. Featuring two double bedrooms, 22' hallway, 14' x 12' lounge and stylish open plan kitchen the property is also southerly facing with attractive views.

# 22' Hallway

Large built in cupboard, further built in cupboard,

## Lounge

14' max x 12' max ( 4.27m max x 3.66m max )

Side aspect, open plan with...

#### Kitchen

Comprising a single drainer sink unit, range of wall and base units, built in oven, inset hob unit with steel hood over, space for washing machine, further appliance space side aspect.

#### **Bedroom One**

12' max x 8' (3.66m max x 2.44m) Rear aspect with views over park.

#### **Bedroom Two**

15' 5" x 8' (4.70m x 2.44m)

Double aspect with views over park.

#### Bathroom

Comprising a panel enclosed bath with shower and glass screen, pedestal wash hand basin and WC, heated towel rail.