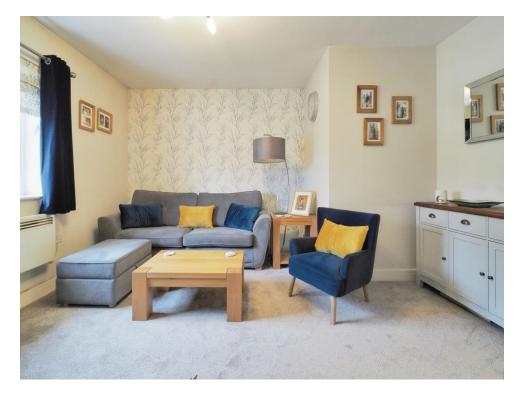

## Lounge

14' max x 12' max ( 4.27m max x 3.66m max )

Side aspect, open plan with...