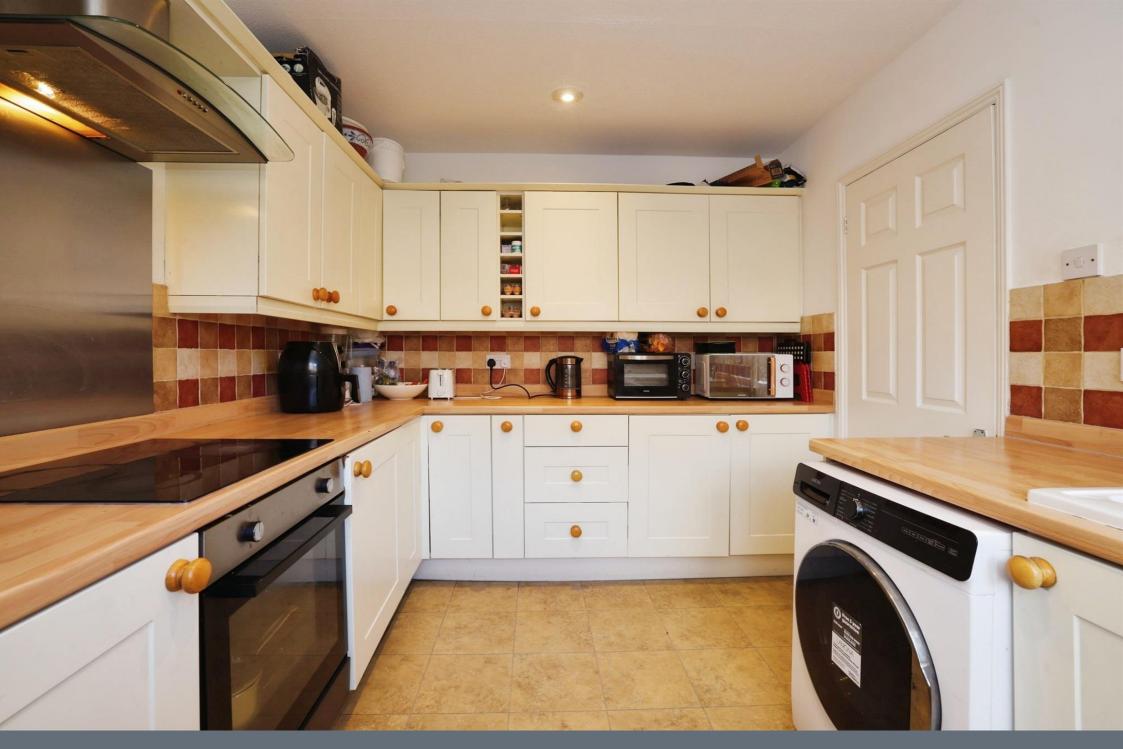

## Kitchen

11' x 8' 7" ( 3.35m x 2.62m )

Comprising a single drainer sink unit, range of wall and base units with work surfaces over, built in oven, inset hob unit with hood over, built in dishwasher, built in fridge/freezer, space for washing machine, rear aspect and door to garden.