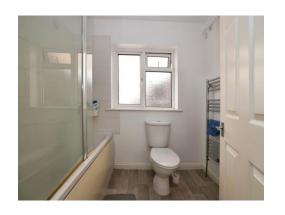

## Cloakroom

Comprising a WC and wash hand basin, heated towel rail.

#### **Bathroom**

Comprising a panel enclosed bath, pedestal wash hand basin, WC, heated towel rail.