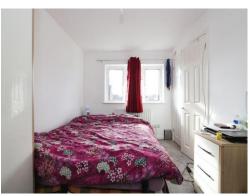

### **Bedroom Three**

 $10' 9" \times 7' 9" (3.28m \times 2.36m)$ Rear aspect.

#### **Bedroom Four**

9' 7" x 6' (2.92m x 1.83m)
Built in double cupboard, front aspect.