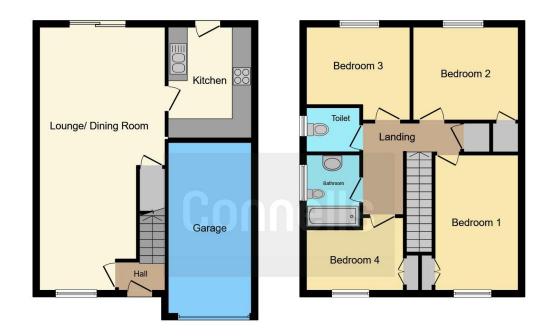

## **Entrance Hall**

Stairs to first floor landing.

# **Lounge/ Dining Room**

25' 8" x 13' max ( 7.82m x 3.96m max )

Double aspect with patio doors to garden and built in cupboard.

## Kitchen

11' x 8' 7" ( 3.35m x 2.62m )

Comprising a single drainer sink unit, range of wall and base units with work surfaces over, built in oven, inset hob unit with hood over, built in dishwasher, built in fridge/freezer, space for washing machine, rear aspect and door to garden.

# Landing

Access to loft space, built in cupboard.

## **Bedroom One**

13' x 8' 7" ( 3.96m x 2.62m )

Built in double wardrobe, front aspect.

## **Bedroom Two**

11' x 8' 9" ( 3.35m x 2.67m ) Built in cupboard, rear aspect.

### **Bedroom Three**

 $10' 9" \times 7' 9" (3.28m \times 2.36m)$ Rear aspect.

#### **Bedroom Four**

9' 7" x 6' (2.92m x 1.83m)
Built in double cupboard, front aspect.

## Cloakroom

Comprising a WC and wash hand basin, heated towel rail.

#### **Bathroom**

Comprising a panel enclosed bath, pedestal wash hand basin, WC, heated towel rail.

# **Integral Garage**

With driveway.

Residential Sales & Lettings | Mortgage Services | Conveyancing | Surveyors | Land & New Homes

# **Ground Floor**

# First Floor

This floor plan is for illustrative purposes only. It is not drawn to scale. Any measurements, floor areas (including any total floor area), openings and orientation are approximate. No details are guaranteed, they cannot be relied upon for any purpose and they do not form part of any agreement. No liability is taken for any error, omission or misstatement. A party must rely upon its own inspection(s). Powered by www.focalagent.com