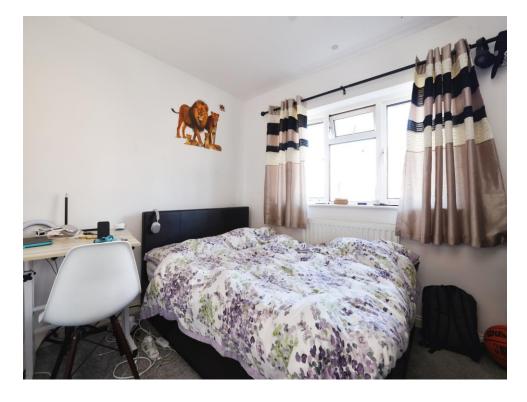

## **Bedroom One**

13' x 8' 7" ( 3.96m x 2.62m )

Built in double wardrobe, front aspect.

## **Bedroom Two**

11' x 8' 9" ( 3.35m x 2.67m ) Built in cupboard, rear aspect.