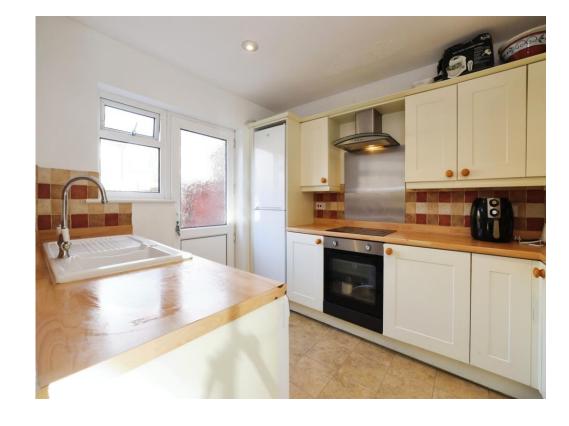

## Kitchen

11' x 8' 7" ( 3.35m x 2.62m )

Comprising a single drainer sink unit, range of wall and base units with work surfaces over, built in oven, inset hob unit with hood over, built in dishwasher, built in fridge/freezer, space for washing machine, rear aspect and door to garden.