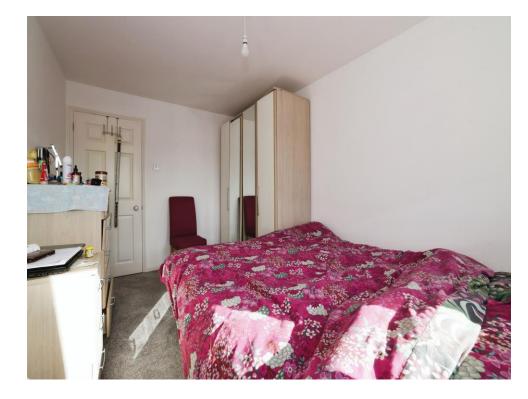

## **Bedroom One**

13' x 8' 7" ( 3.96m x 2.62m )

Built in double wardrobe, front aspect.