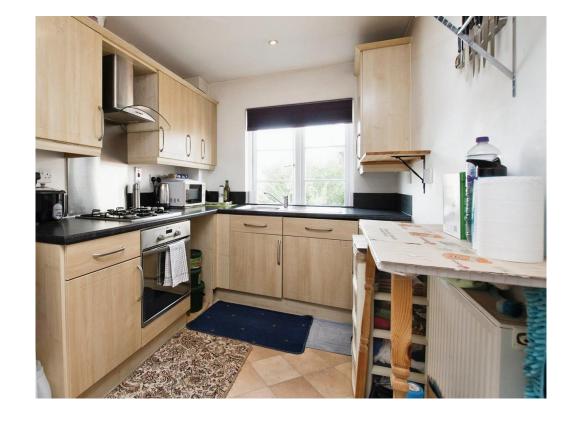

#### Kitchen

13' 2" max x 7' 4" ( 4.01m max x 2.24m )

Comprising a single drainer sink unit with mixer taps, range of wall and base level units, built in oven, inset gas hob unit with glass and steel hood over, space for washing machine, further appliance space.