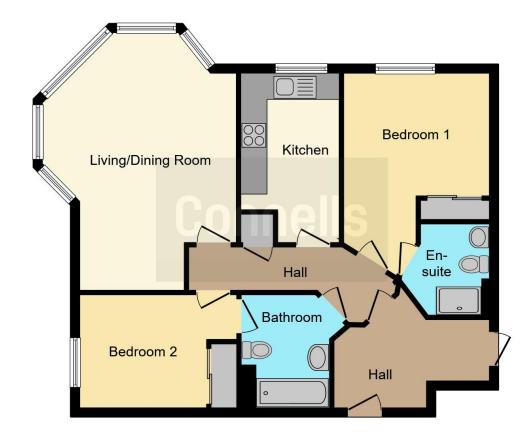

## **Living Room**

19' 4" max x 17' 7" max ( 5.89m max x 5.36m max )

Large bay with views.

#### Kitchen

13' 2" max x 7' 4" ( 4.01m max x 2.24m )

Comprising a single drainer sink unit with mixer taps, range of wall and base level units, built in oven, inset gas hob unit with glass and steel hood over, space for washing machine, further appliance space.

### **Master Bedroom**

15' 8" max x 11' (4.78m max x 3.35m)
Built in wardrobes, side aspect.

#### **Ensuite**

Comprising a double shower cubicle, pedestal wash hand basin and WC.

#### **Bedroom Two**

11' 2" x 8' 5" ( 3.40m x 2.57m )

Side aspect.

#### Bathroom

Comprising a panel enclosed bath with shower, pedestal wash hand basin and WC, tiled surrounds.