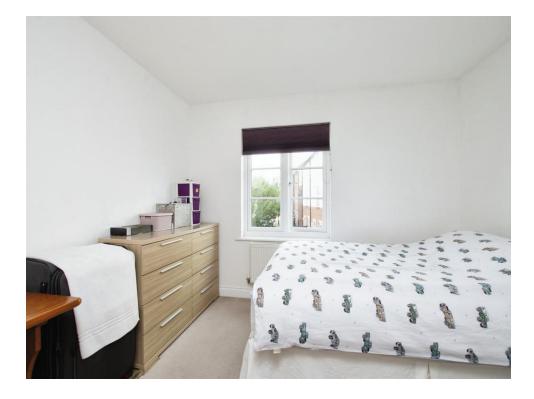

### **Master Bedroom**

15' 8" max x 11' (4.78m max x 3.35m)
Built in wardrobes, side aspect.