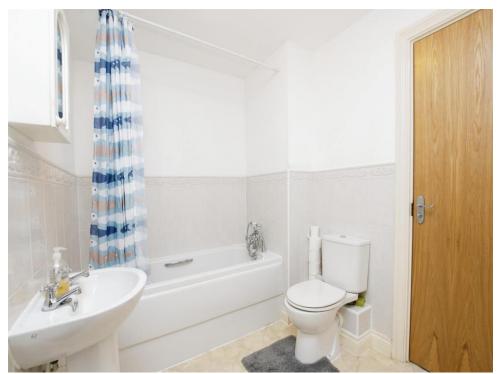

#### Bathroom

Comprising a panel enclosed bath with shower, pedestal wash hand basin and WC, tiled surrounds.