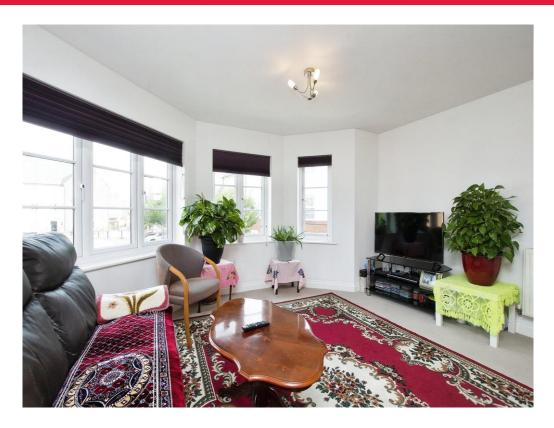

## **Living Room**

19' 4" max x 17' 7" max ( 5.89m max x 5.36m max )

Large bay with views.