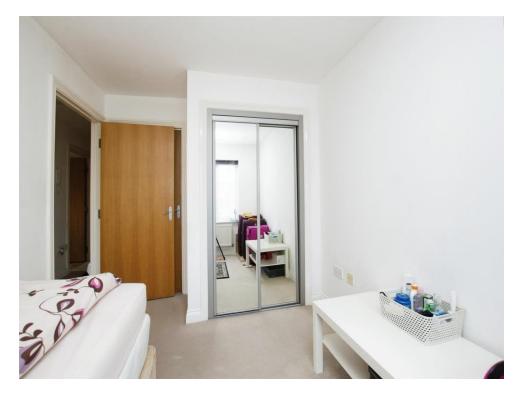

### **Master Bedroom**

15' 8" max x 11' (4.78m max x 3.35m)
Built in wardrobes, side aspect.