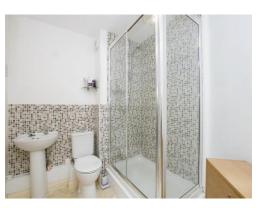

#### Bathroom

Comprising a panel enclosed bath with shower, pedestal wash hand basin and WC, tiled surrounds.