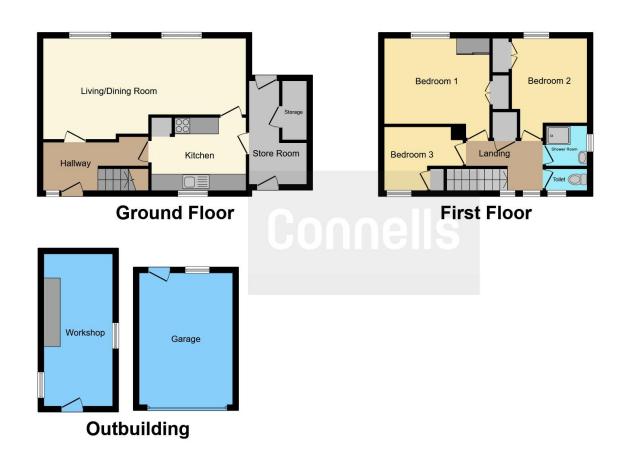

## **Property Description**

A three bedroom semi-detached house with very large corner plot allowing for future extension (subject to planning).

#### **Entrance Hall**

Stairs to first floor landing, doors to living room and kitchen.

## **Lounge/ Dining Room**

23' x 11' max ( 7.01m x 3.35m max ) Fitted fireplace, rear aspect.

# **Dining Area**

Narrowing to 9' 2".

#### Kitchen

11' x 8' 3" ( 3.35m x 2.51m )

Comprising a single drainer sink unit with mixer taps, range of wall and base units with work surfaces, built in oven, further cooker space, space for washing machine, built in larder, front aspect, door to side.

# Lobby

Appliance space, doors to front and rear, brick built shed.

# **Galleried Landing**

#### **Bedroom One**

12' 6" x 10' (3.81m x 3.05m) Rear aspect.

#### **Bedroom Two**

 $10' \times 9' (3.05m \times 2.74m)$  Rear aspect.

#### **Bedroom Three**

8' 3" max x 7' max ( 2.51m max x 2.13m max )

Built in overstairs cupboard, front aspect.

#### **Shower Room**

Comprising a shower cubicle with pedestal wash hand basin.

### **Separate Wc**

WC.

#### **Outside**

#### **Corner Plot**

This very large wraparound corner plot is laid to lawn with mature shrubs and an outbuilding. There is also access to the garage..

# Garage

Residential Sales & Lettings | Mortgage Services | Conveyancing | Surveyors | Land & New Homes

This floor plan is for illustrative purposes only. It is not drawn to scale. Any measurements, floor areas (including any total floor area), openings and orientation are approximate. No details are guaranteed, they cannot be relied upon for any purpose and they do not form part of any agreement. No liability is taken for any error, omission or misstatement. A party must rely upon its own inspection(s). Powered by www.focalagent.com