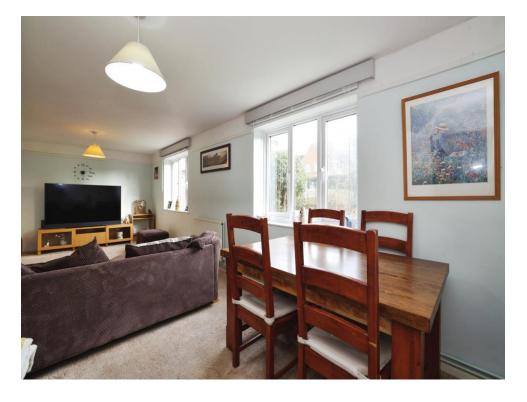

## **Lounge/ Dining Room**

23' x 11' max ( 7.01m x 3.35m max ) Fitted fireplace, rear aspect.

# **Dining Area**

Narrowing to 9' 2".