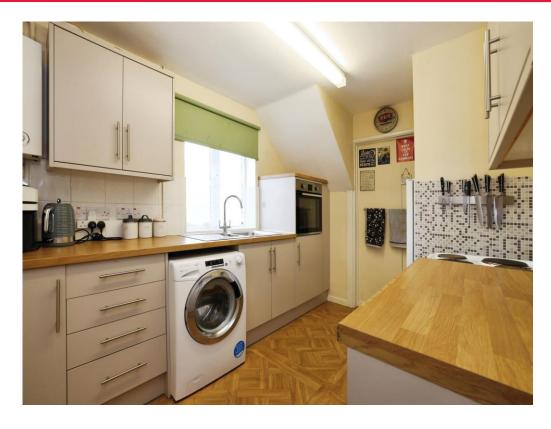

#### Kitchen

11' x 8' 3" ( 3.35m x 2.51m )

Comprising a single drainer sink unit with mixer taps, range of wall and base units with work surfaces, built in oven, further cooker space, space for washing machine, built in larder, front aspect, door to side.