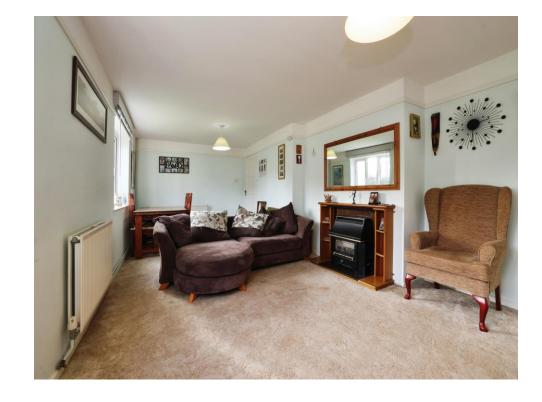

## **Lounge/ Dining Room**

23' x 11' max ( 7.01m x 3.35m max ) Fitted fireplace, rear aspect.