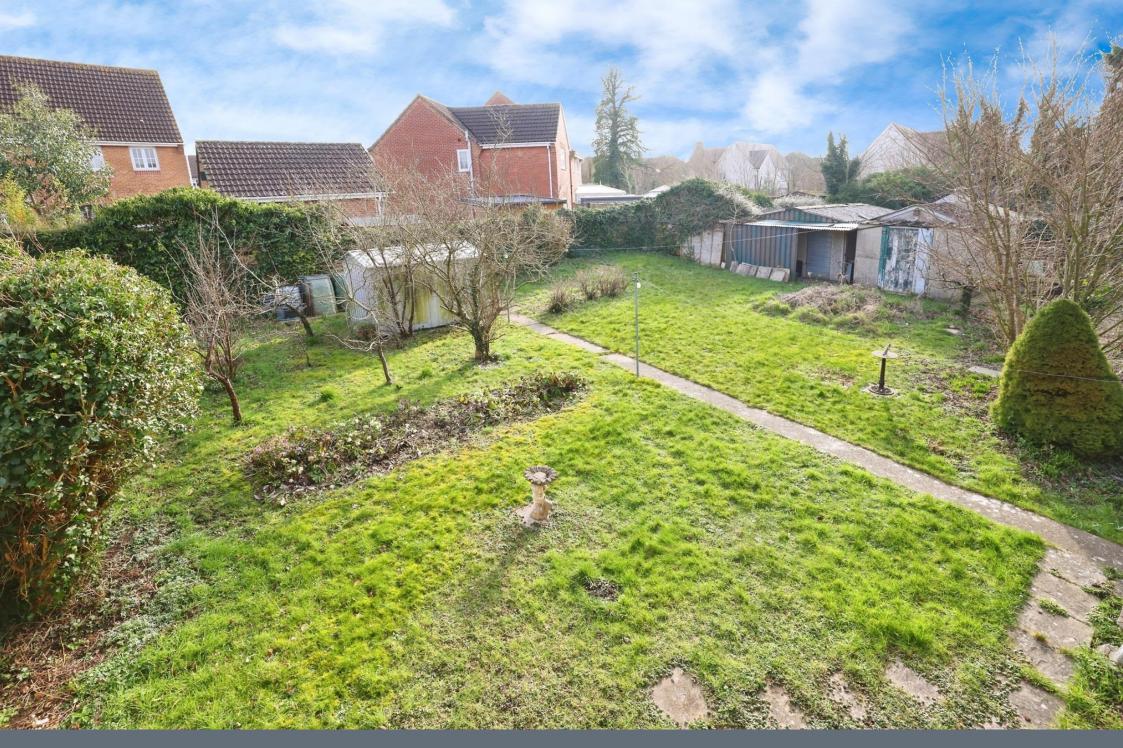

#### **Corner Plot**

This very large wraparound corner plot is laid to lawn with mature shrubs and an outbuilding. There is also access to the garage..