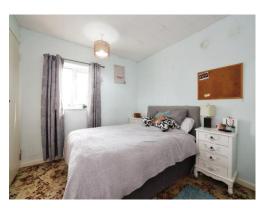

#### **Bedroom One**

12' 6" x 10' (3.81m x 3.05m) Rear aspect.

#### **Bedroom Two**

 $10' \times 9' (3.05m \times 2.74m)$  Rear aspect.

#### **Bedroom Three**

8' 3" max x 7' max ( 2.51m max x 2.13m max )

Built in overstairs cupboard, front aspect.