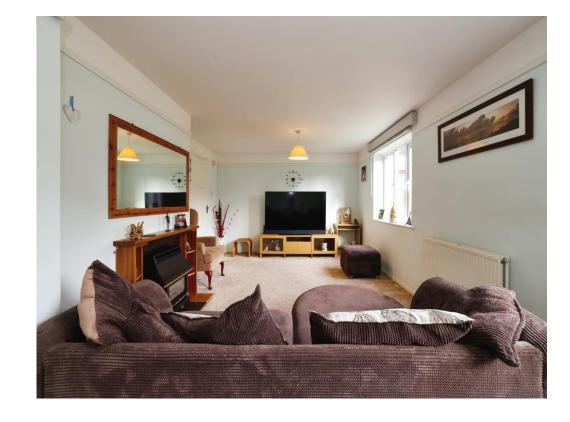

## **Lounge/ Dining Room**

23' x 11' max ( 7.01m x 3.35m max ) Fitted fireplace, rear aspect.

# **Dining Area**

Narrowing to 9' 2".