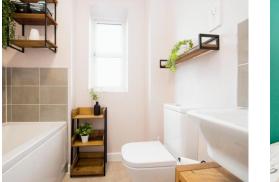

# **Bedroom Three**

Comprising a panel enclosed bath with built in shower, pedestal wash hand basin and WC.