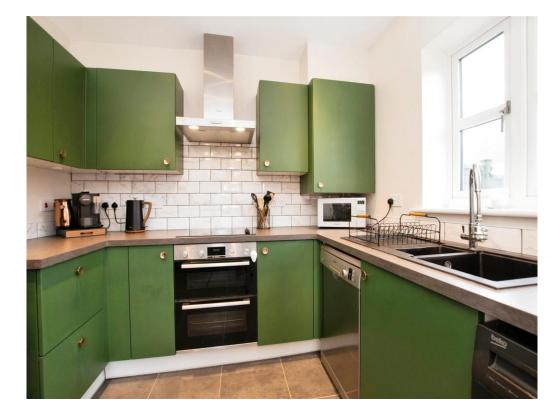

#### **Kitchen/ Dining Room**

15' x 9' max ( 4.57m x 2.74m max )

Comprising a double drainer sink unit, stylish range of wall and base level units with work surfaces over, built in double oven, inset hob unit with hood over, space for washing machine, space for dishwasher, further appliance space, aspect over garden.