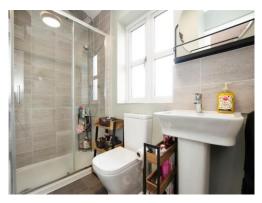

# Ensuite

Comprising a double shower cubicle with rainhead shower, pedestal wash hand basin and WC.

# **Bedroom Three**

Comprising a panel enclosed bath with built in shower, pedestal wash hand basin and WC.