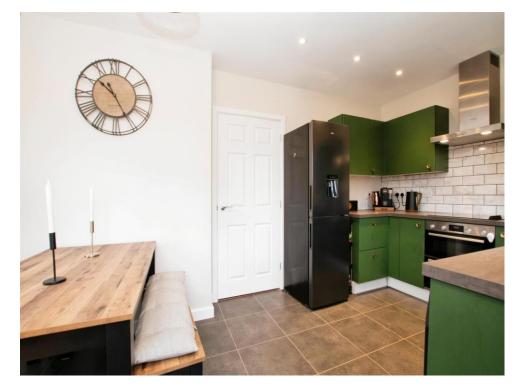

#### **Kitchen/ Dining Room**

15' x 9' max ( 4.57m x 2.74m max )

Comprising a double drainer sink unit, stylish range of wall and base level units with work surfaces over, built in double oven, inset hob unit with hood over, space for washing machine, space for dishwasher, further appliance space, aspect over garden.