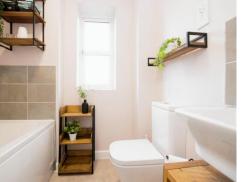

# Ensuite

Comprising a double shower cubicle with rainhead shower, pedestal wash hand basin and WC.