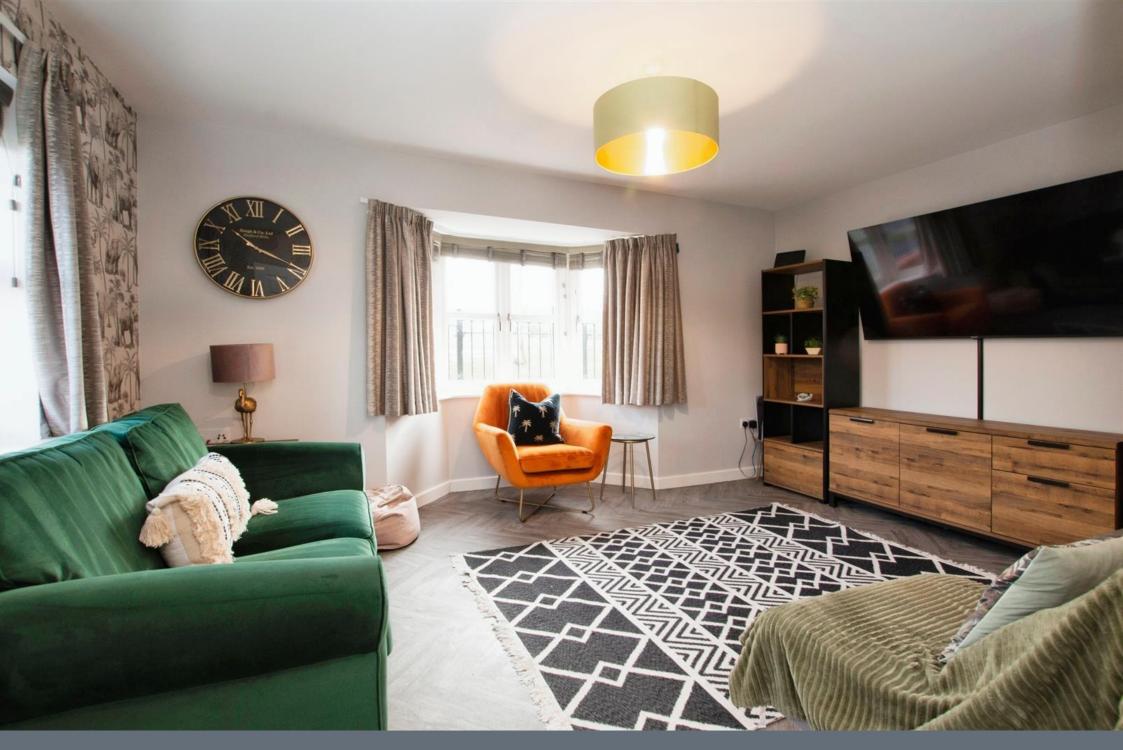

#### Lounge

15' 3" x 12' 4" max ( 4.65m x 3.76m max ) Double aspect with bay window to side offering an attractive view.