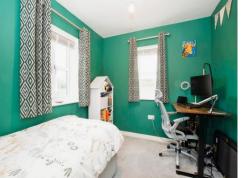

# Master Bedroom

9' 2" x 9' (2.79m x 2.74m) Built in double wardrobe.

#### **Bedroom Two**

10' x 8' (3.05m x 2.44m) Double aspect to front and side.

#### **Bedroom Three**

10' x 6' 9" ( 3.05m x 2.06m ) Front aspect.