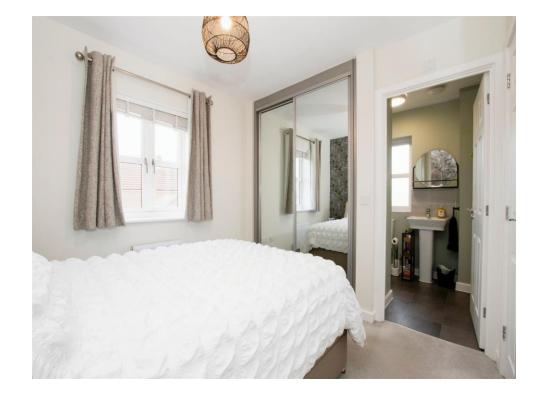

#### **Bedroom Two**

10' x 8' (3.05m x 2.44m) Double aspect to front and side.

#### **Bedroom Three**

10' x 6' 9" ( 3.05m x 2.06m ) Front aspect.

# **Bedroom Three**

Comprising a panel enclosed bath with built in shower, pedestal wash hand basin and WC.