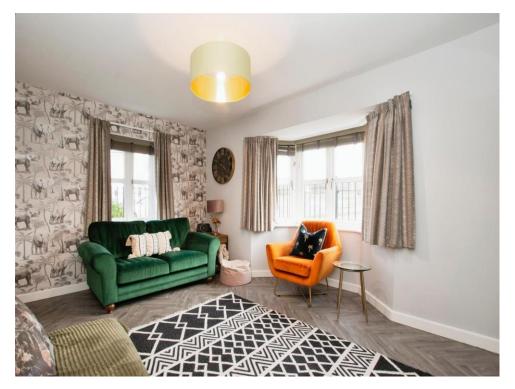

#### Lounge

15' 3" x 12' 4" max ( 4.65m x 3.76m max ) Double aspect with bay window to side offering an attractive view.