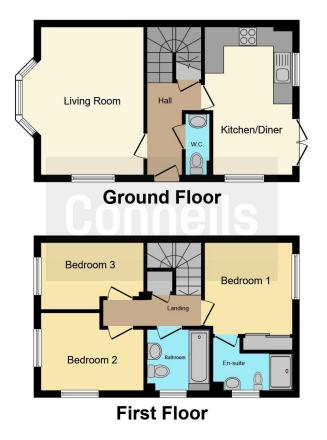

## **Entrance Hall**

Return staircase to first floor landing, doors to cloakroom, lounge and kitchen/dining room.

## Cloakroom

Comprising a wash hand basin and WC.

#### Lounge

15' 3" x 12' 4" max ( 4.65m x 3.76m max ) Double aspect with bay window to side offering an attractive view.

#### **Kitchen/ Dining Room**

15' x 9' max ( 4.57m x 2.74m max )

Comprising a double drainer sink unit, stylish range of wall and base level units with work surfaces over, built in double oven, inset hob unit with hood over, space for washing machine, space for dishwasher, further appliance space, aspect over garden.

# Landing

Built in cupboard.

# Master Bedroom

9' 2" x 9' (2.79m x 2.74m) Built in double wardrobe.

# Ensuite

Comprising a double shower cubicle with rainhead shower, pedestal wash hand basin and WC.

#### **Bedroom Two**

10' x 8' (3.05m x 2.44m) Double aspect to front and side.

#### **Bedroom Three**

10' x 6' 9" ( 3.05m x 2.06m ) Front aspect.

# **Bedroom Three**

Comprising a panel enclosed bath with built in shower, pedestal wash hand basin and WC.