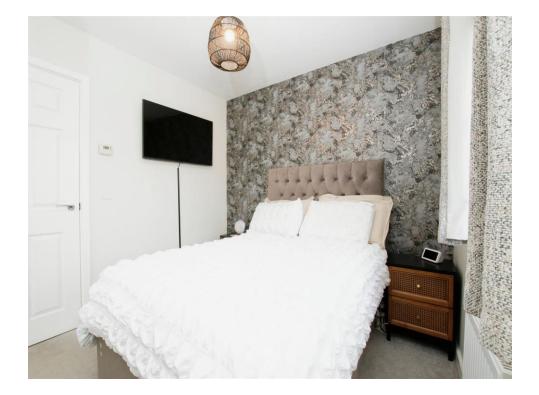

# Master Bedroom

9' 2" x 9' (2.79m x 2.74m) Built in double wardrobe.

# Ensuite

Comprising a double shower cubicle with rainhead shower, pedestal wash hand basin and WC.