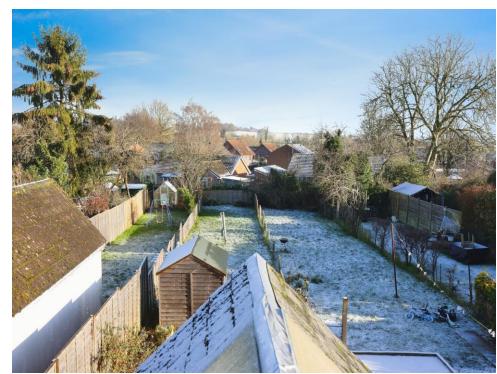

#### Rear Garden

Offering a pleasant outlook the garden is extensively laid to lawn with mature borders. There is also side access.