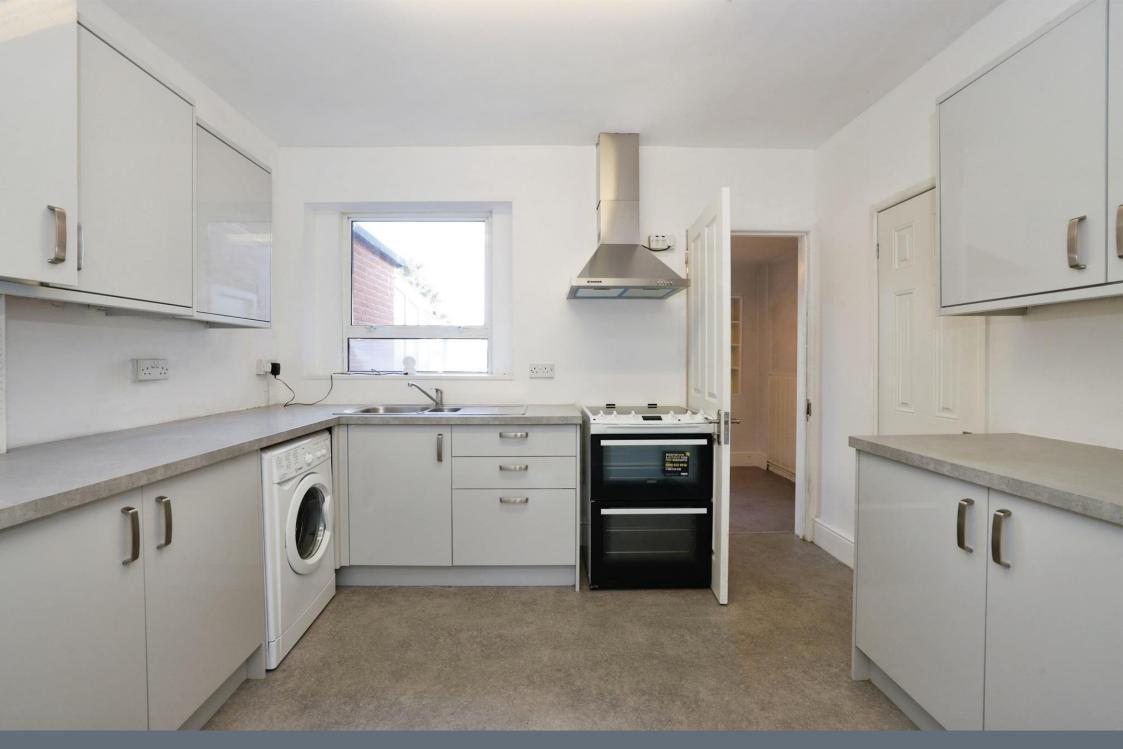

### **Refitted Kitchen**

10' 8" x 9' 4" ( 3.25m x 2.84m )

Comprising a single drainer sink unit, range of stylish wall and base units with work surfaces over, fitted cooker with steel hood over, space for washing machine, further appliance space.