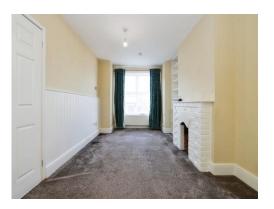

Connells

Bulford Road Durrington Salisbury

Rear aspect.







# **Property Description**

This character property is well situated in Durrington with its shops and other amenities close by. The property is offered with no onward chain. The A303 is also just minutes away.

#### **Entrance Hall**

### Lounge

16' 4" x 10' (4.98m x 3.05m) Open style fireplace, front aspect.

# **Dining Room/ Study**

8' 11" x 8' (2.72m x 2.44m)

### Conservatory

14' 9" max x 7' 7" max ( 4.50m max x 2.31m max)

### **Refitted Kitchen**

10' 8" x 9' 4" ( 3.25m x 2.84m )

Comprising a single drainer sink unit, range of stylish wall and base units with work surfaces over, fitted cooker with steel hood over, space for washing machine, further appliance space.

### **Galleried Landing**

## **Bedroom One**

13' 8" max x 11' 4" max ( 4.17m max x 3.45m max)

Chimney breast