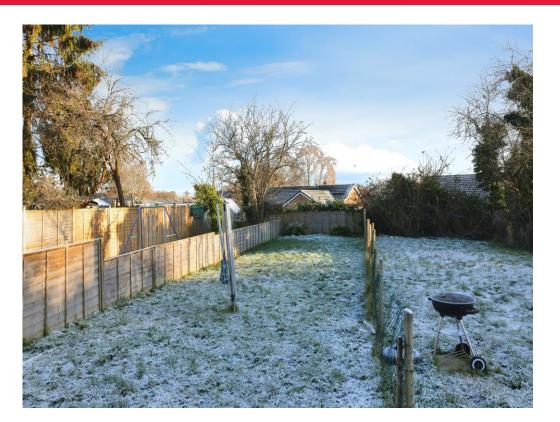

#### **Outside**

#### Rear Garden

Offering a pleasant outlook the garden is extensively laid to lawn with mature borders. There is also side access.