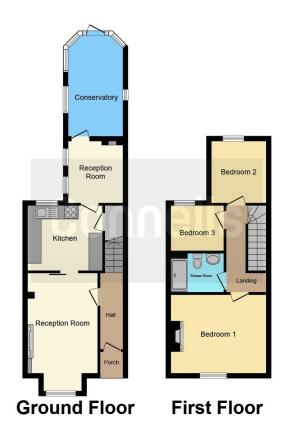

#### **Entrance Hall**

### Lounge

16' 4" x 10' (4.98m x 3.05m) Open style fireplace, front aspect.

# **Dining Room/ Study**

8' 11" x 8' (2.72m x 2.44m)

### Conservatory

14' 9" max x 7' 7" max ( 4.50m max x 2.31m max)

### **Refitted Kitchen**

10' 8" x 9' 4" ( 3.25m x 2.84m )

Comprising a single drainer sink unit, range of stylish wall and base units with work surfaces over, fitted cooker with steel hood over, space for washing machine, further appliance space.

### **Galleried Landing**

## **Bedroom One**

13' 8" max x 11' 4" max ( 4.17m max x 3.45m max)

Chimney breast with Victorian-style feature fireplace.

## **Bedroom Two**

9' x 7' 10" ( 2.74m x 2.39m )

# **Bedroom Three**

7' 9" x 6' (2.36m x 1.83m) Rear aspect.

#### **Shower Room**

Comprising a shower cubicle with pedestal wash hand basin and WC,

£235,000