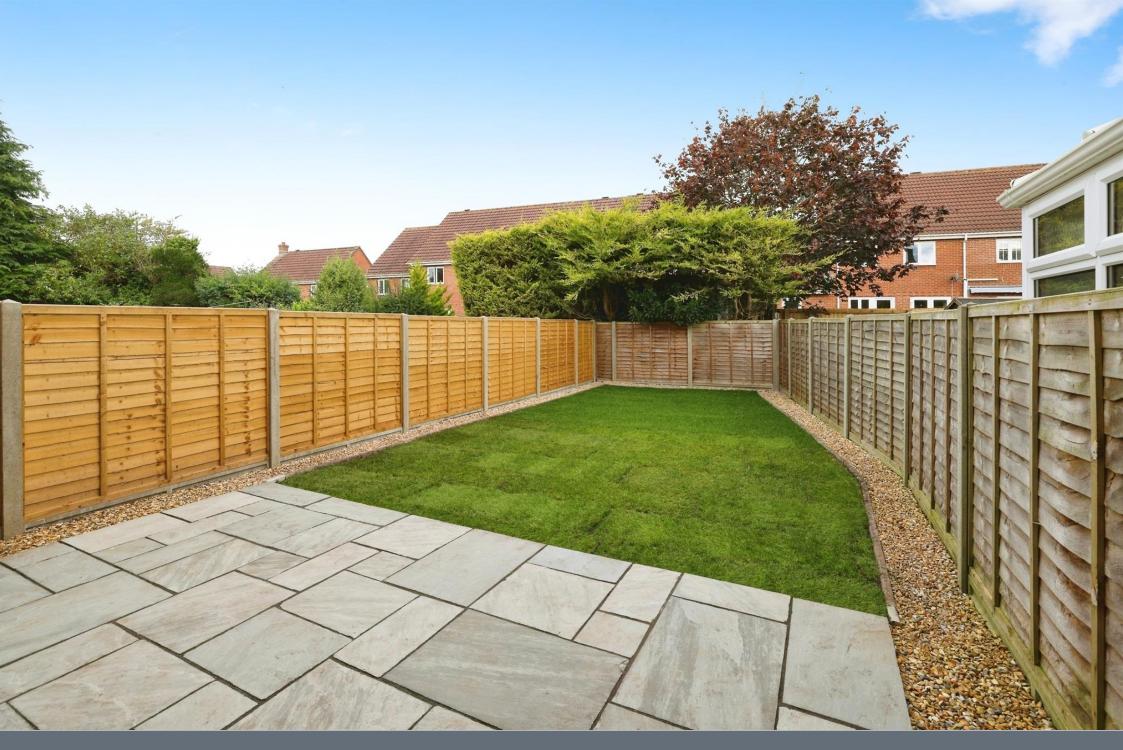

### **Rear Garden**

A lovely level garden with large patio area ideal for entertaining and with good seclusion.