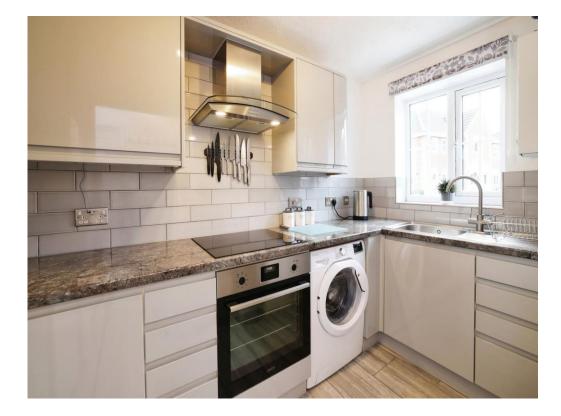

# **Stylish Kitchen**

10' 8" x 6' (3.25m x 1.83m)

Comprising a single drainer sink uni, range of wall and base units with work surfaces over, built in oven, inset hob unit with glass and steel hood over, space for washing machine, fridge/ freezer space, front aspect.