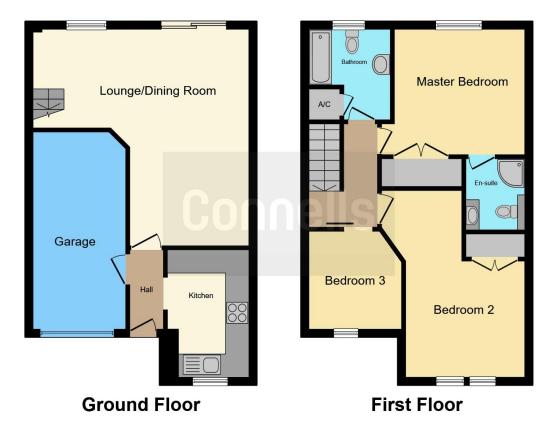

#### **Entrance Hall**

Access to lounge/dining room, garage and kitchen

### Lounge/ Dining Room

18' 3" max x 17' 8" max ( 5.56m max x 5.38m max )

L'Shaped with access to garden and stairs to first floor landing.

# **Stylish Kitchen**

10' 8" x 6' (3.25m x 1.83m)

Comprising a single drainer sink uni, range of wall and base units with work surfaces over, built in oven, inset hob unit with glass and steel hood over, space for washing machine, fridge/ freezer space, front aspect.

### Landing

Access to professionally boarded loft space.

### Master Bedroom

10' 9" x 10' 7" (  $3.28m\ x\ 3.23m$  ) Built in double wardrobe, rear aspect.

# Ensuite

Comprising a shower cubicle with wash hand basin and WC.

#### **Bedroom Two**

9' 5" min extending to 16' " max x 9' 4" ( 2.87m min extending to 4.88m max x 2.84m ) Built in double wardrobe, front aspect.

## **Bedroom Three**

8' 3" x 8' (2.51m x 2.44m) Front aspect.

#### Bathroom

Comprising a panel enclosed bath with mixer taps and shower attachment, pedestal wash hand basin and WC, built in airing cupboard.

Outside

### **Integral Garage**

18' x 7' 9" (5.49m x 2.36m)

With an electric roller door, power and light and personal door into the property.

Residential Sales & Lettings | Mortgage Services | Conveyancing | Surveyors | Land & New Homes