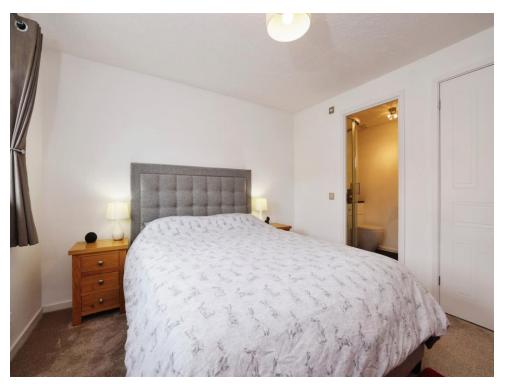

### Master Bedroom

10' 9" x 10' 7" (  $3.28m\ x\ 3.23m$  ) Built in double wardrobe, rear aspect.