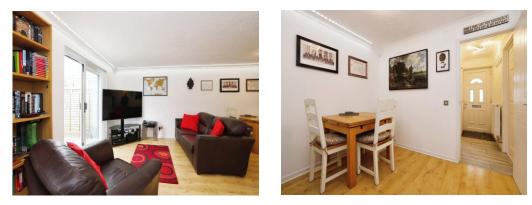

### Lounge/ Dining Room

18' 3" max x 17' 8" max ( 5.56m max x 5.38m max )

L'Shaped with access to garden and stairs to first floor landing.