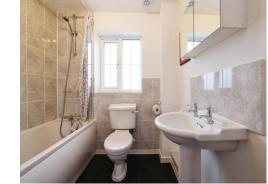

#### Bathroom

Comprising a panel enclosed bath with mixer taps and shower attachment, pedestal wash hand basin and WC, built in airing cupboard.

Outside