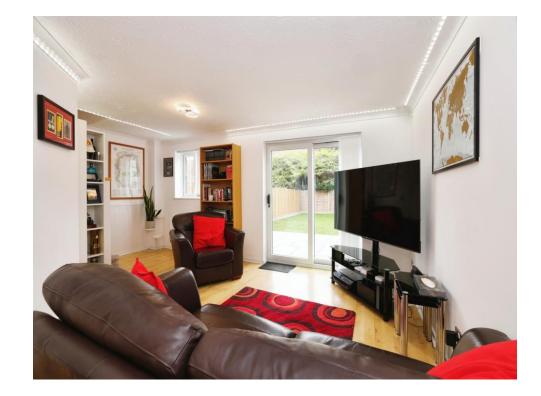

### Lounge/ Dining Room

18' 3" max x 17' 8" max ( 5.56m max x 5.38m max )

L'Shaped with access to garden and stairs to first floor landing.