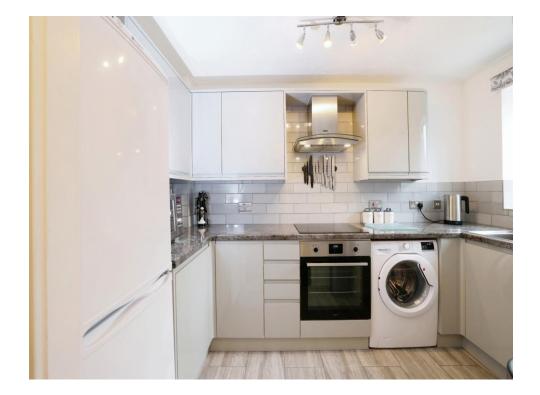

# **Stylish Kitchen**

10' 8" x 6' (3.25m x 1.83m)

Comprising a single drainer sink uni, range of wall and base units with work surfaces over, built in oven, inset hob unit with glass and steel hood over, space for washing machine, fridge/ freezer space, front aspect.