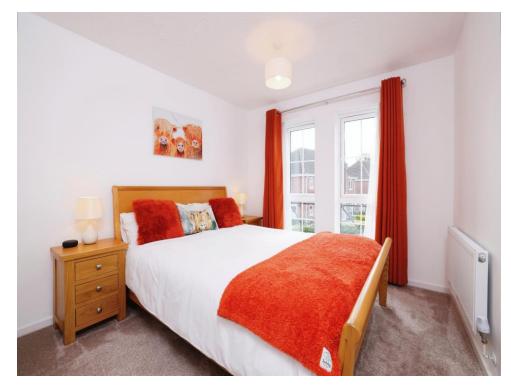

### Master Bedroom

10' 9" x 10' 7" (  $3.28m\ x\ 3.23m$  ) Built in double wardrobe, rear aspect.

# Ensuite

Comprising a shower cubicle with wash hand basin and WC.