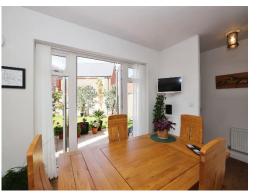

# **Kitchen/ Dining Room**

14' 2" x 12' (4.32m x 3.66m)

Comprising a single drainer double bowl sink unit, range of stylish wall and base units with work surfaces over, built in oven, inset hob unit with glass and steel hood over, space for dishwasher, space for fridge/freezer, stripped wood Amitico style flooring and French doors to rear garden.