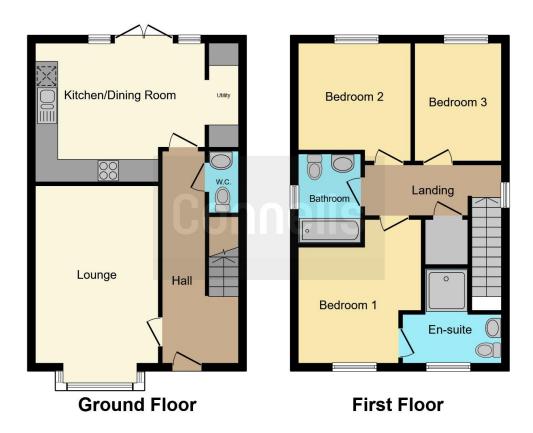

## **Utility Area**

With work surfaces, wall and base units and space for washing machine and tumble drier.

# Landing

Built in storage cupboard, side aspect.

#### **Master Bedroom**

11' x 9' 4" extending to 11' 3" max ( 3.35m x 2.84m extending to 3.43m max )

Front aspect.

#### **Ensuite**

Comprising a double shower cubicle, hanging wash hand basin and WC.

#### **Bedroom Two**

10' x 9' 8" ( 3.05m x 2.95m )

Rear aspect.

#### **Bedroom Three**

9' 7" x 7' 7" ( 2.92m x 2.31m )

Rear aspect.

#### Bathroom

Comprising a panel enclosed bath with built in shower, hanging wash hand basin, WC, heated towel rail.

#### **Entrance Hall**

Stairs to first floor landing, access to cloakroom, lounge and kitchen/dining room.

#### Cloakroom

Comprising a WC and hanging wash hand basin.

### Lounge

16' max into bay x 10' 7" ( 4.88m max into bay x 3.23m )

Front aspect.

# **Kitchen/ Dining Room**

14' 2" x 12' (4.32m x 3.66m)

Comprising a single drainer double bowl sink unit, range of stylish wall and base units with work surfaces over, built in oven, inset hob unit with glass and steel hood over, space for dishwasher, space for fridge/freezer, stripped wood Amitico style flooring and French doors to rear garden.