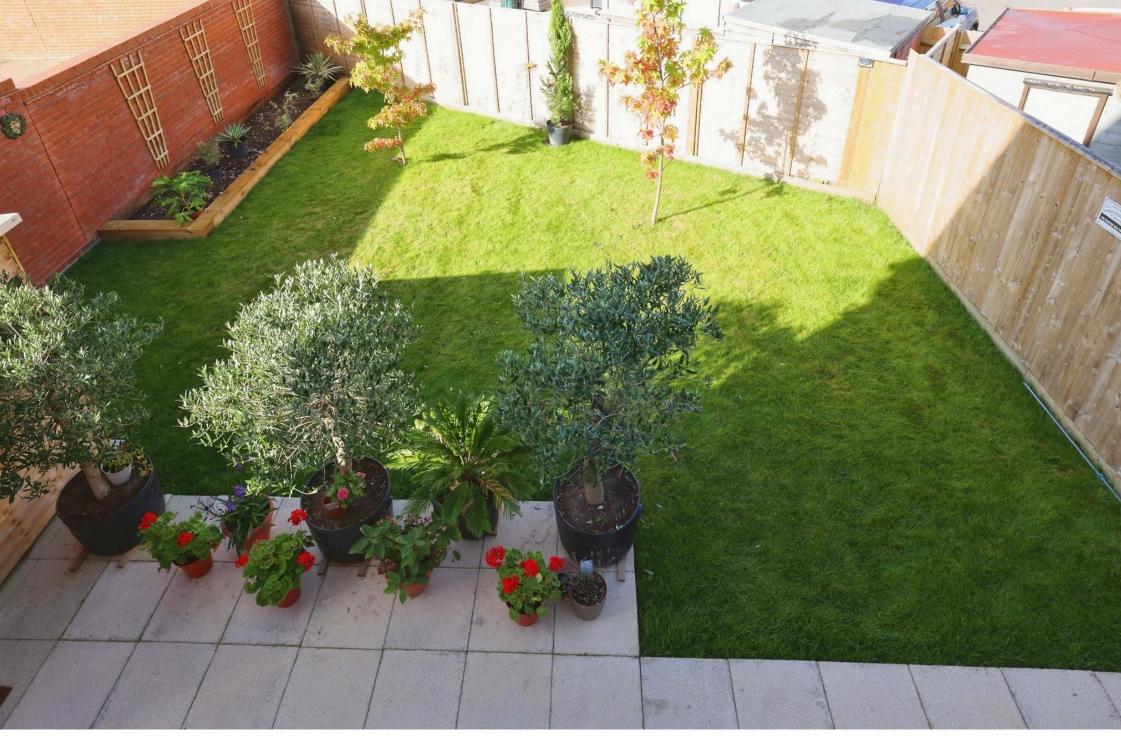

# Rear Garden

Well laid out and perfect for entertaining this partly walled garden is laid to lawn with a patio area. There are raised sleeper style borders and other features include a quality timber shed, external water supply and gated side access.