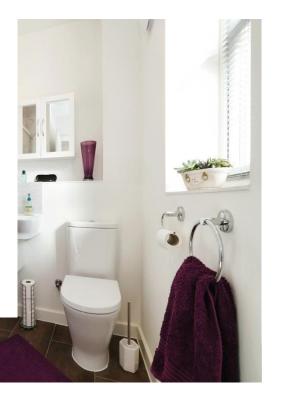

#### Bathroom

Comprising a panel enclosed bath with built in shower, hanging wash hand basin, WC, heated towel rail.