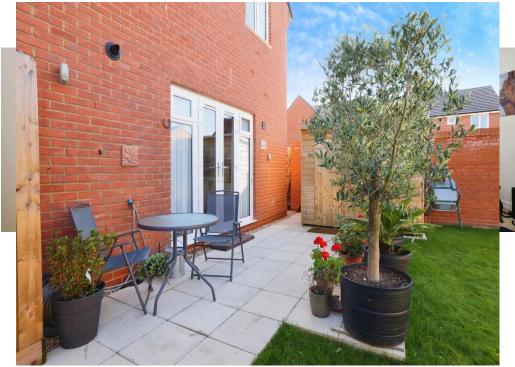

# Outside

# Rear Garden

Well laid out and perfect for entertaining this partly walled garden is laid to lawn with a patio area. There are raised sleeper style borders and other features include a quality timber shed, external water supply and gated side access.