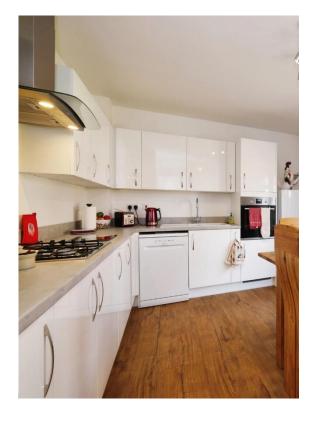

# **Kitchen/ Dining Room**

14' 2" x 12' (4.32m x 3.66m)

Comprising a single drainer double bowl sink unit, range of stylish wall and base units with work surfaces over, built in oven, inset hob unit with glass and steel hood over, space for dishwasher, space for fridge/freezer, stripped wood Amitico style flooring and French doors to rear garden.