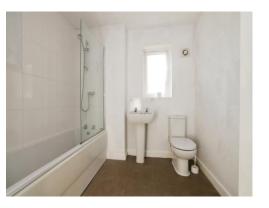

#### **Bathroom**

Comprising a panel enclosed bath with glass screen and built in shower, pedestal wash hand basin and WC,