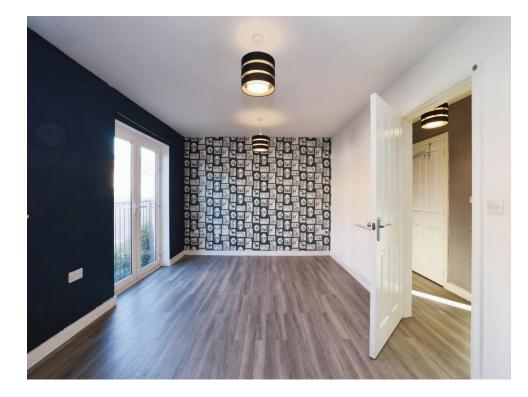

#### **Entrance Hall**

Doors to all rooms, buil in storage cupboard.

# **Living Room**

21' x 11' (6.40m x 3.35m)

French doors with Juliette balcony. size incorporates..