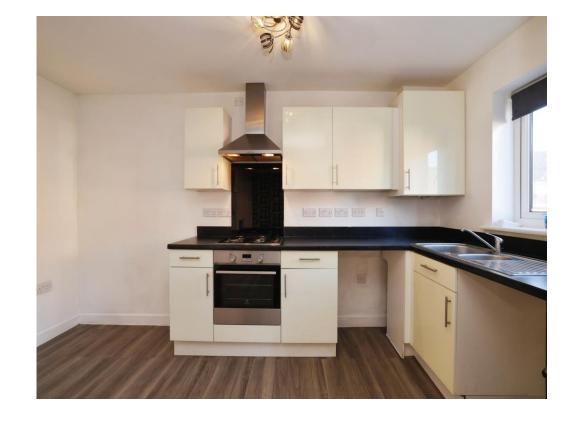

#### Kitchen Area

Comprising a single drainer sink unit with mixer taps, range of wall and base units with work surfaces, built in oven, inset gas hob unit with steel hood over, space for washing machine, dishwasher and fridge/freezer.