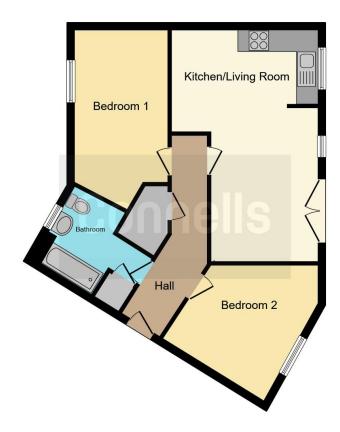

#### **Communal Entrance Hall**

#### **Entrance Hall**

Doors to all rooms, buil in storage cupboard.

# **Living Room**

21' x 11' (6.40m x 3.35m)

French doors with Juliette balcony. size incorporates..

#### Kitchen Area

Comprising a single drainer sink unit with mixer taps, range of wall and base units with work surfaces, built in oven, inset gas hob unit with steel hood over, space for washing machine, dishwasher and fridge/freezer.

#### **Bedroom One**

16' x 10' 9" max ( 4.88m x 3.28m max )

#### **Bedroom Two**

16' max x 8' 7" max ( 4.88m max x 2.62m max )

#### **Bathroom**

Comprising a panel enclosed bath with glass screen and built in shower, pedestal wash hand basin and WC,

#### Outside

## **Allocated Parking**

Residential Sales & Lettings | Mortgage Services | Conveyancing | Surveyors | Land & New Homes

This floor plan is for illustrative purposes only. It is not drawn to scale. Any measurements, floor areas (including any total floor area), openings and orientation are approximate. No details are guaranteed, they cannot be relied upon for any purpose and they do not form part of any agreement. No liability is taken for any error, omission or misstatement. A party must rely upon its own inspection(s). Powered by www.focalagent.com