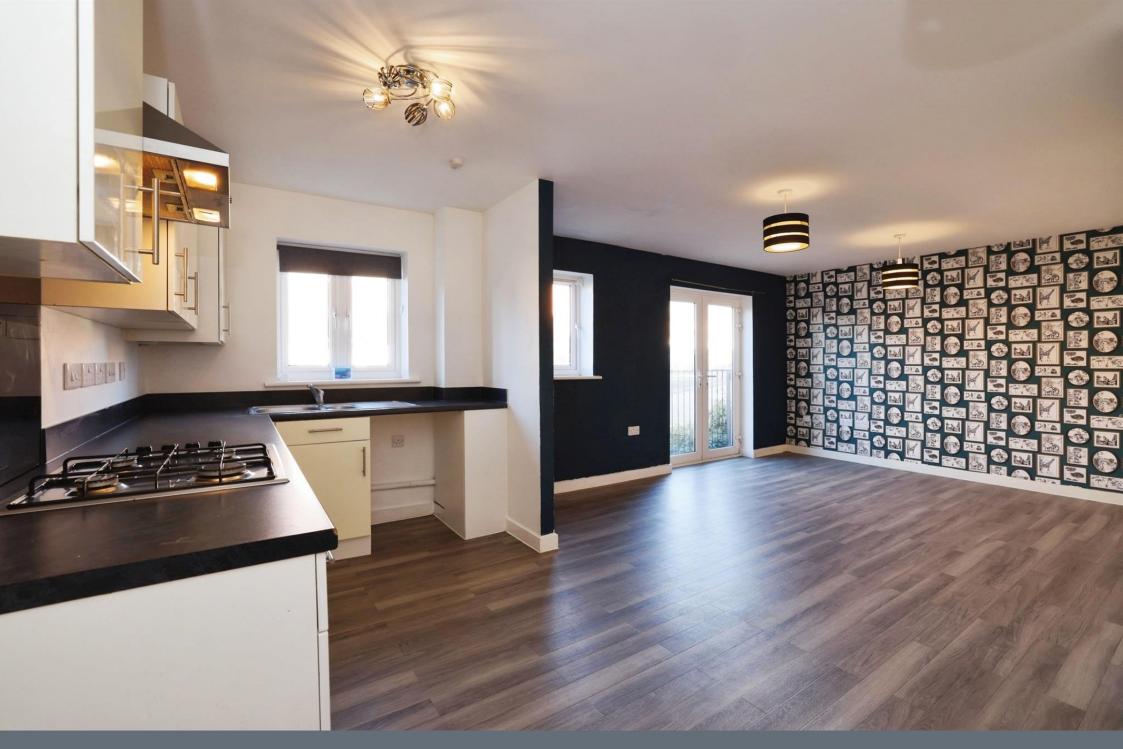

# **Living Room**

21' x 11' (6.40m x 3.35m)

French doors with Juliette balcony. size incorporates..

#### Kitchen Area

Comprising a single drainer sink unit with mixer taps, range of wall and base units with work surfaces, built in oven, inset gas hob unit with steel hood over, space for washing machine, dishwasher and fridge/freezer.