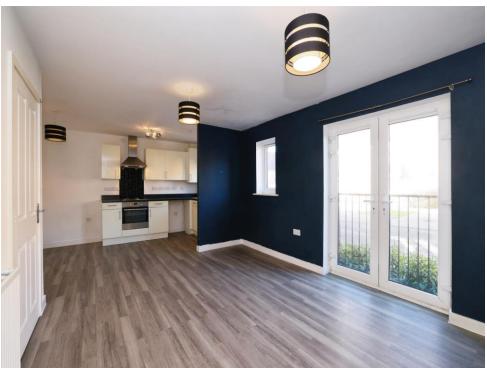

# **Living Room**

21' x 11' (6.40m x 3.35m)

French doors with Juliette balcony. size incorporates..

#### Kitchen Area

Comprising a single drainer sink unit with mixer taps, range of wall and base units with work surfaces, built in oven, inset gas hob unit with steel hood over, space for washing machine, dishwasher and fridge/freezer.