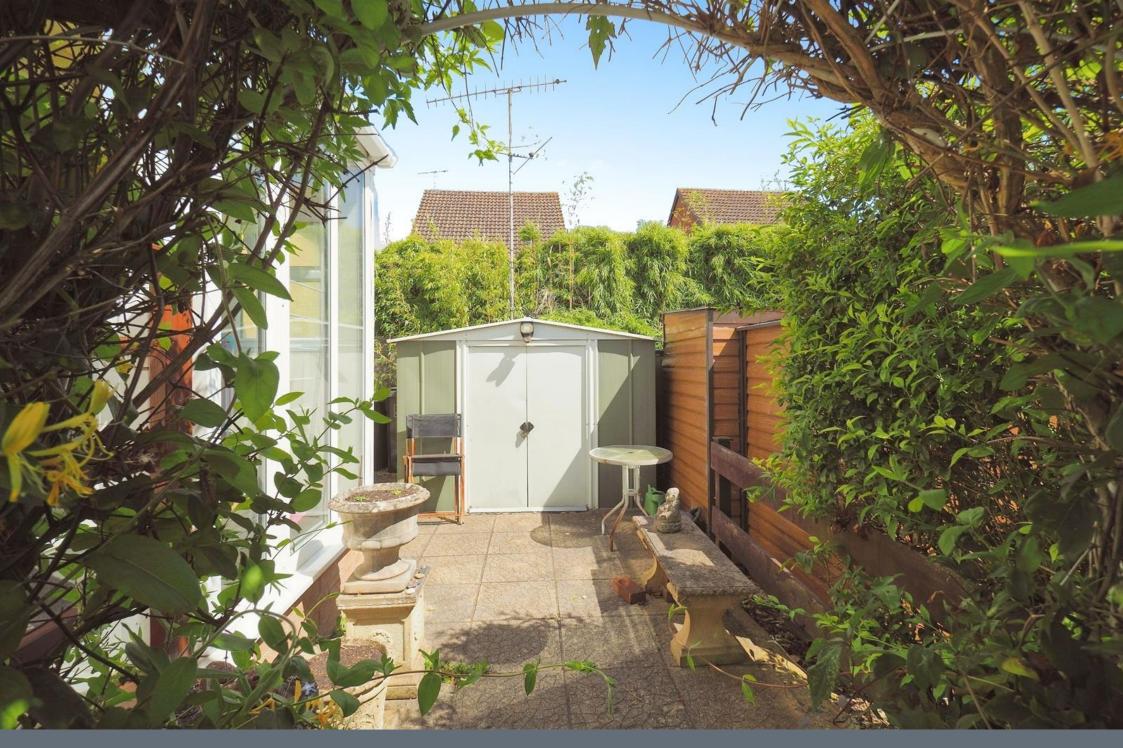

#### **Gardens**

There are gardens to both sides of this property. The main garden offers a shingle area with a rose arch leading to a patio area with metal storage shed. A pathway leads round the back to the other side garden which is laid to lawn with a small hedge and conifer borders. Here there is LPG hardstanding and an external water supply.