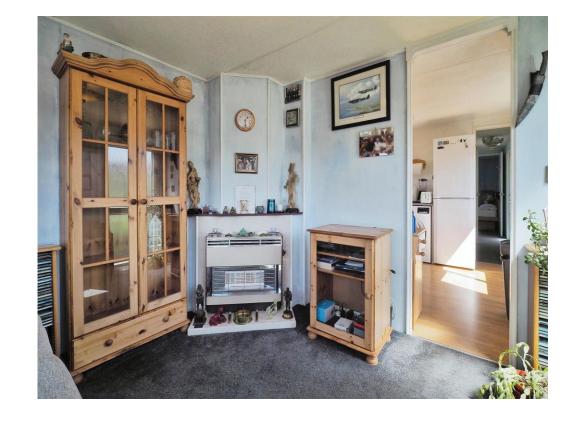

# Lounge

10' max x 9' 8" max ( 3.05m max x 2.95m max )

Fireplace with gas fire, dual aspect with door to side.