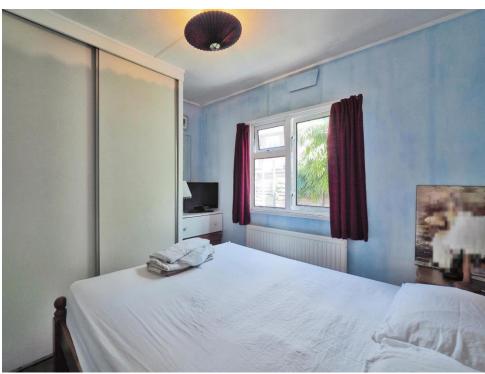

## **Bedroom One**

9' 8" x 7' 4" ( 2.95m x 2.24m )

Size incorporates fitted double wardrobe, rear aspect.

### **Bedroom Two**

8' x 7' (2.44m x 2.13m) Side aspect.