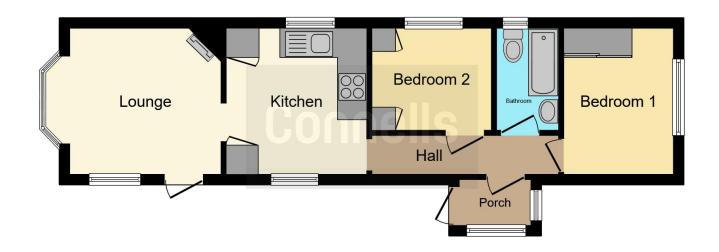

# **Property Description**

A well presented two bedroom park home well located within this development and featuring a nice size garden. The property offers gas radiator central heating and pets are allowed. The village offers a shop, post office and pub restaurant and there are lovely walks close by.

## **Entrance Porch**

#### **Entrance Hall**

Access to kitchen, bedrooms and bathroom.

### Kitchen

9'8" x 9'4" (2.95m x 2.84m)

Comprising a single drainer sink unit with mixer tap, range of wall and base units with work surfaces, space for cooker, various appliance space, built in cupboard, double aspect.

# Lounge

10' max x 9' 8" max ( 3.05m max x 2.95m max )

Fireplace with gas fire, dual aspect with door to side.

## **Bedroom One**

9' 8" x 7' 4" ( 2.95m x 2.24m )

Size incorporates fitted double wardrobe, rear aspect.

### **Bedroom Two**

8' x 7' (2.44m x 2.13m) Side aspect.

#### Bathroom

Comprising a panel enclosed bath with mixer taps and shower attachment, pedestal wash hand basin and WC.