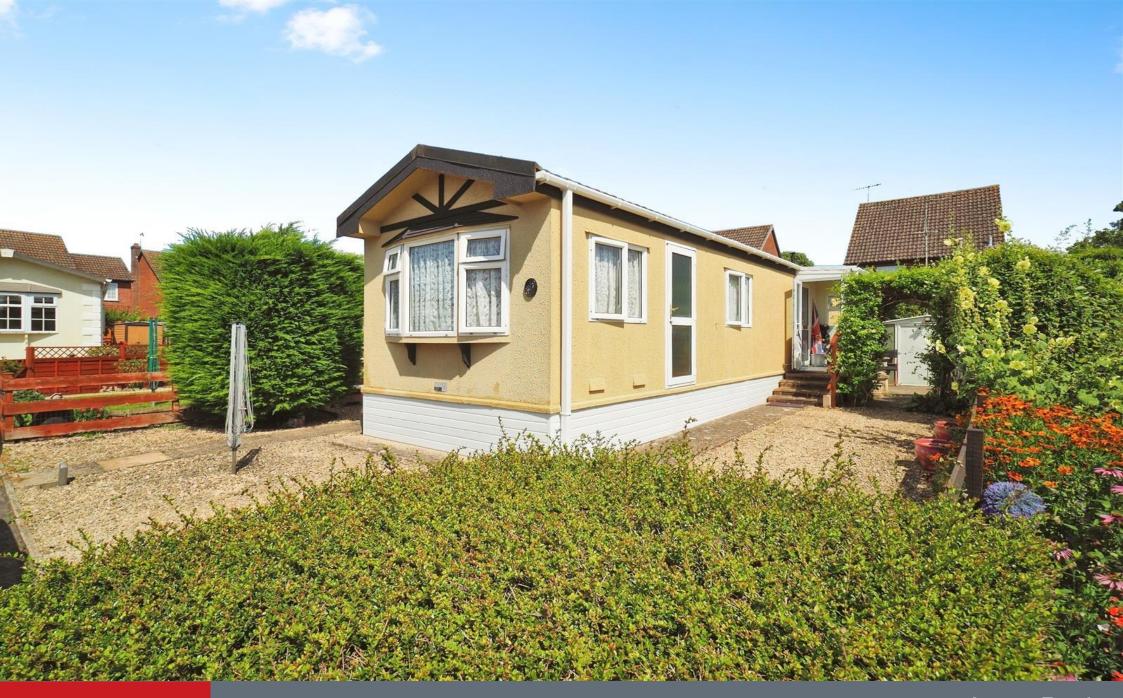

# **Property Description**

A well presented two bedroom park home well located within this development and featuring a nice size garden. The property offers gas radiator central heating and pets are allowed. The village offers a shop, post office and pub restaurant and there are lovely walks close by.

#### **Gardens**

There are gardens to both sides of this property. The main garden offers a shingle area with a rose arch leading to a patio area with metal storage shed. A pathway leads round the back to the other side garden which is laid to lawn with a small hedge and conifer borders. Here there is LPG hardstanding and an external water supply.