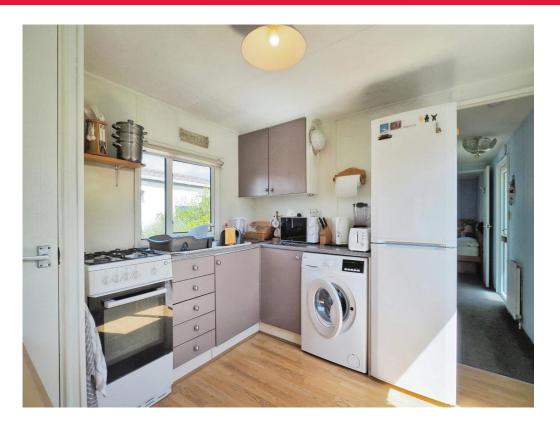

### Kitchen

9'8" x 9'4" (2.95m x 2.84m)

Comprising a single drainer sink unit with mixer tap, range of wall and base units with work surfaces, space for cooker, various appliance space, built in cupboard, double aspect.