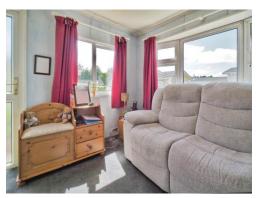

# Lounge

10' max x 9' 8" max ( 3.05m max x 2.95m max )

Fireplace with gas fire, dual aspect with door to side.