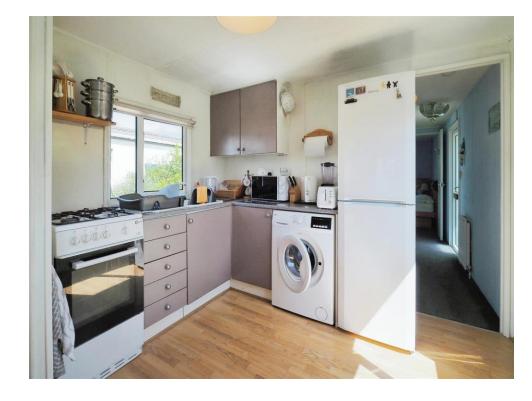

### Kitchen

9'8" x 9'4" (2.95m x 2.84m)

Comprising a single drainer sink unit with mixer tap, range of wall and base units with work surfaces, space for cooker, various appliance space, built in cupboard, double aspect.