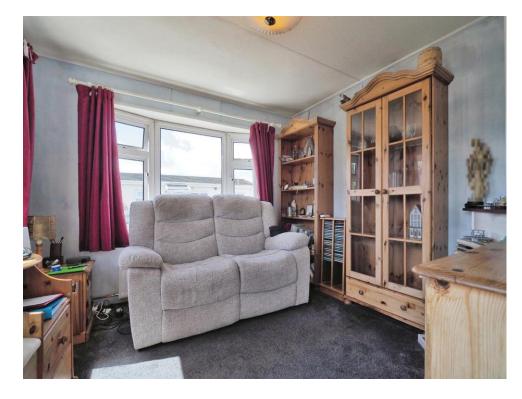

# Lounge

10' max x 9' 8" max ( 3.05m max x 2.95m max )

Fireplace with gas fire, dual aspect with door to side.