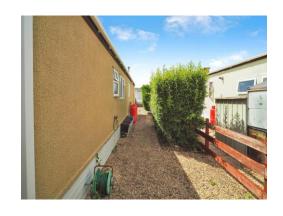

#### **Gardens**

There are gardens to both sides of this property. The main garden offers a shingle area with a rose arch leading to a patio area with metal storage shed. A pathway leads round the back to the other side garden which is laid to lawn with a small hedge and conifer borders. Here there is LPG hardstanding and an external water supply.