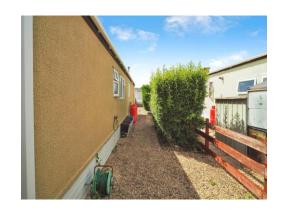

#### **Gardens**

There are gardens to both sides of this property. The main garden offers a shingle area with a rose arch leading to a patio area with metal storage shed. A pathway leads round the back to the other side garden which is laid to lawn with small hedge and conifer borders. Here there is LPG hardstanding and an external water supply.