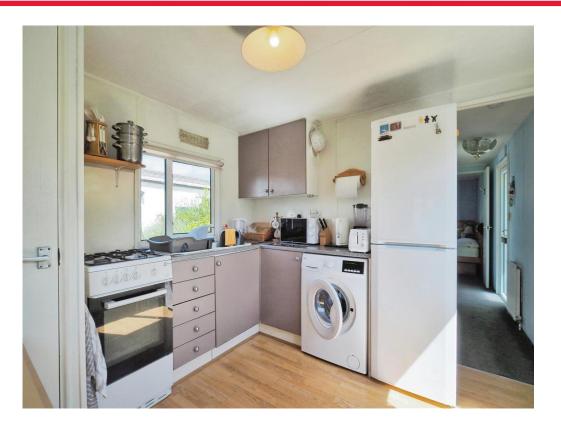

#### Kitchen

9'8" x 9'4" (2.95m x 2.84m)

Comprising a single drainer sink unit with mixer tap, range of wall and base units with work surfaces, space for cooker, various appliance space, built in cupboard, double aspect.