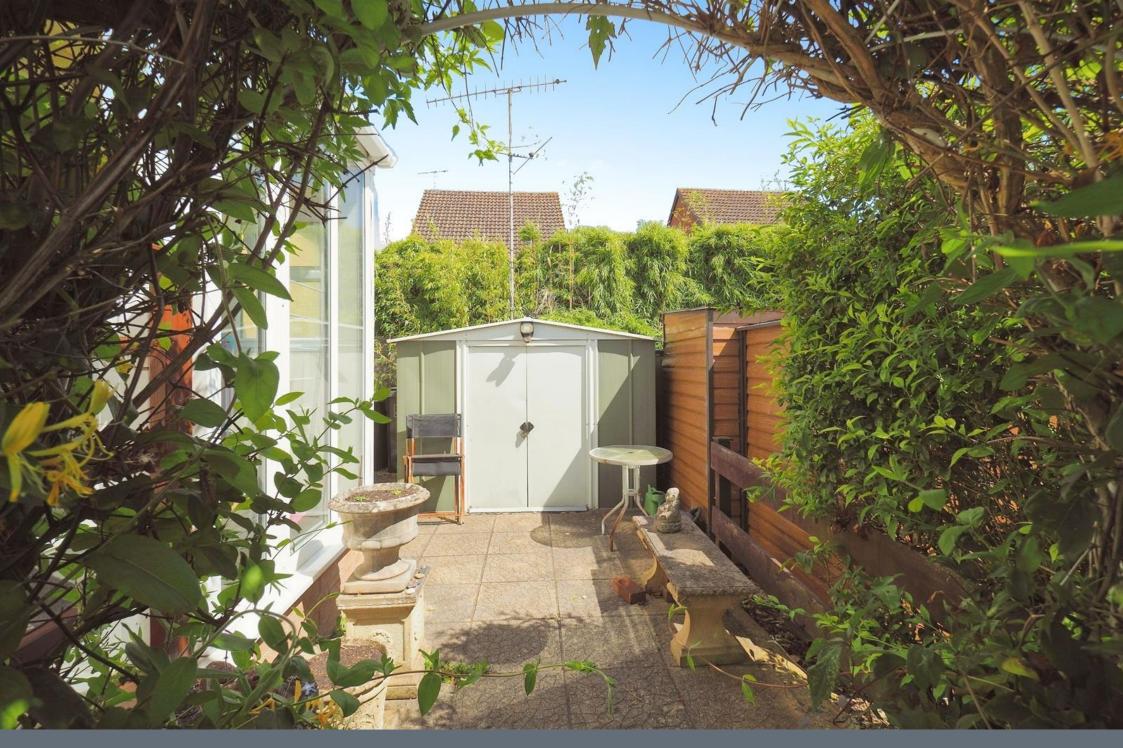

#### **Gardens**

There are gardens to both sides of this property. The main garden offers a shingle area with a rose arch leading to a patio area with metal storage shed. A pathway leads round the back to the other side garden which is laid to lawn with small hedge and conifer borders. Here there is LPG hardstanding and an external water supply.