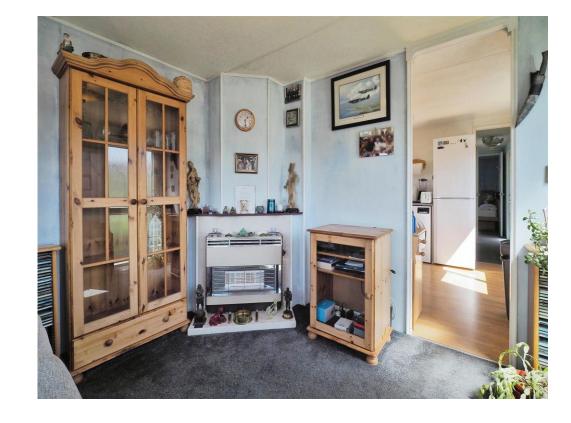

## Lounge

10' max x 9' 8" max ( 3.05m max x 2.95m max )

Fireplace with gas fire, dual aspect with door to side.