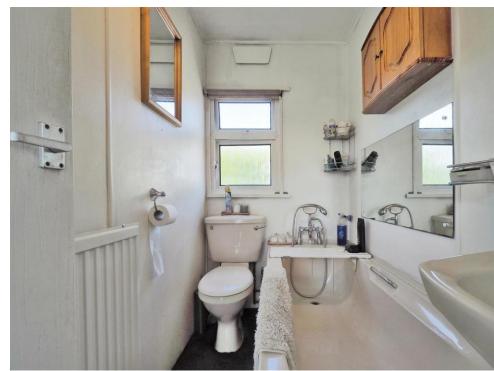

#### Bathroom

Comprising a panel enclosed bath with mixer taps and shower attachment, pedestal wash hand basin and WC.