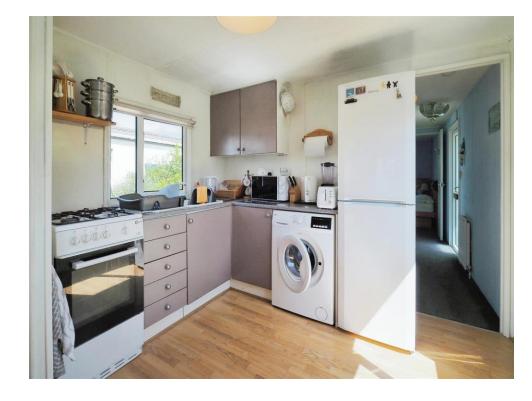

#### Kitchen

9'8" x 9'4" (2.95m x 2.84m)

Comprising a single drainer sink unit with mixer tap, range of wall and base units with work surfaces, space for cooker, various appliance space, built in cupboard, double aspect.