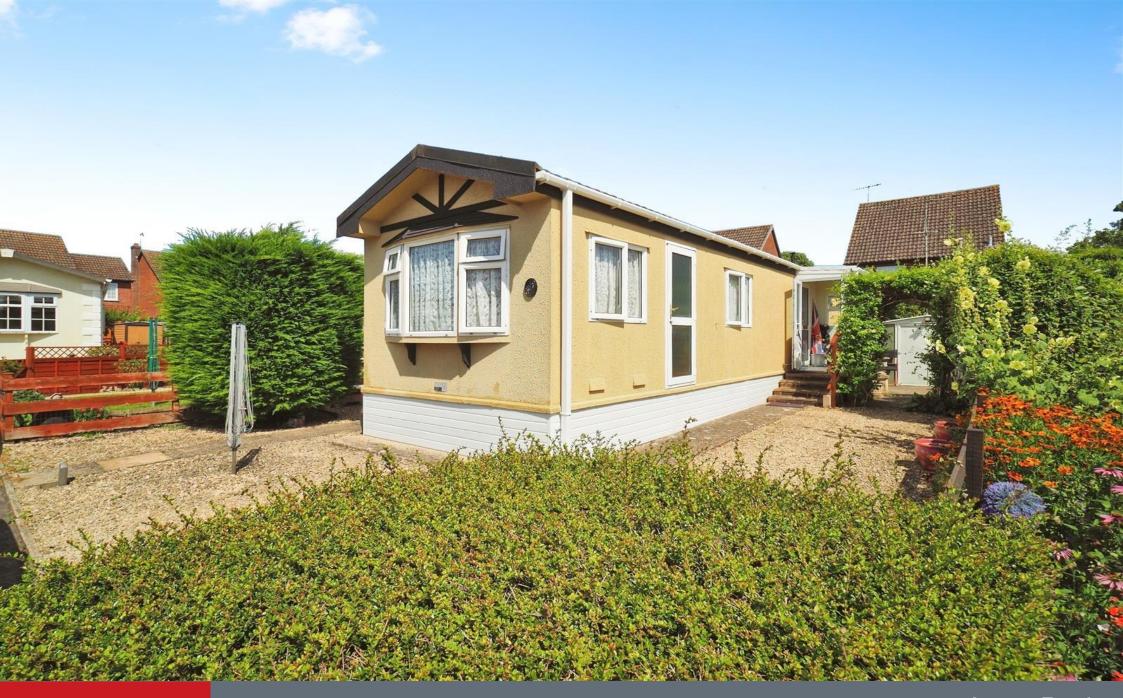

# **Property Description**

A well presented two bedroom park home well located within this development and featuring a nice size garden. The property offers gas radiator central heating and pets are allowed. The village offers a shop, post office and pub restaurant and there are lovely walks close by.

#### **Gardens**

There are gardens to both sides of this property. The main garden offers a shingle area with a rose arch leading to a patio area with metal storage shed. A pathway leads round the back to the other side garden which is laid to lawn with small hedge and conifer borders. Here there is LPG hardstanding and an external water supply.