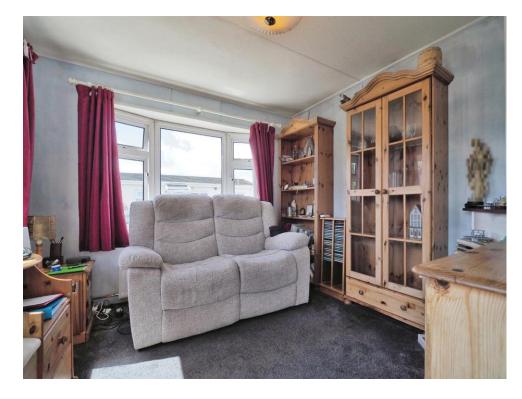

## Lounge

10' max x 9' 8" max ( 3.05m max x 2.95m max )

Fireplace with gas fire, dual aspect with door to side.