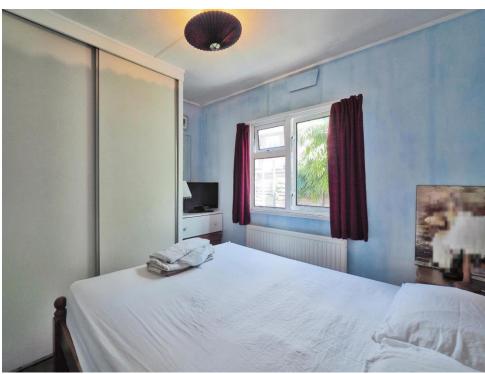

## **Bedroom One**

9' 8" x 7' 4" ( 2.95m x 2.24m )

Size incorporates fitted double wardrobe, rear aspect.

## **Bedroom Two**

8' x 7' (2.44m x 2.13m) Side aspect.