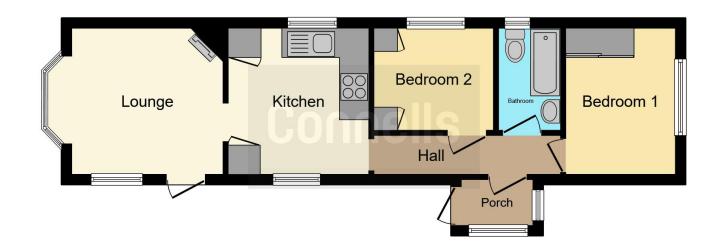

# **Property Description**

A well presented two bedroom park home well located within this development and featuring a nice size garden. The property offers gas radiator central heating and pets are allowed. The village offers a shop, post office and pub restaurant and there are lovely walks close by.

#### **Entrance Porch**

#### **Entrance Hall**

Access to kitchen, bedrooms and bathroom.

#### Kitchen

9'8" x 9'4" (2.95m x 2.84m)

Comprising a single drainer sink unit with mixer tap, range of wall and base units with work surfaces, space for cooker, various appliance space, built in cupboard, double aspect.

## Lounge

10' max x 9' 8" max ( 3.05m max x 2.95m max )

Fireplace with gas fire, dual aspect with door to side.

## **Bedroom One**

9' 8" x 7' 4" ( 2.95m x 2.24m )

Size incorporates fitted double wardrobe, rear aspect.

## **Bedroom Two**

8' x 7' (2.44m x 2.13m) Side aspect.

#### Bathroom

Comprising a panel enclosed bath with mixer taps and shower attachment, pedestal wash hand basin and WC.

## **Parking**

Residential Sales & Lettings | Mortgage Services | Conveyancing | Surveyors | Land & New Homes

This floor plan is for illustrative purposes only. It is not drawn to scale. Any measurements, floor areas (including any total floor area), openings and orientation are approximate. No details are guaranteed, they cannot be relied upon for any purpose and they do not form part of any agreement. No liability is taken for any error, omission or misstatement. A party must rely upon its own inspection(s). Powered by www.focalagent.com