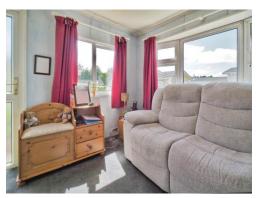

## Lounge

10' max x 9' 8" max ( 3.05m max x 2.95m max )

Fireplace with gas fire, dual aspect with door to side.