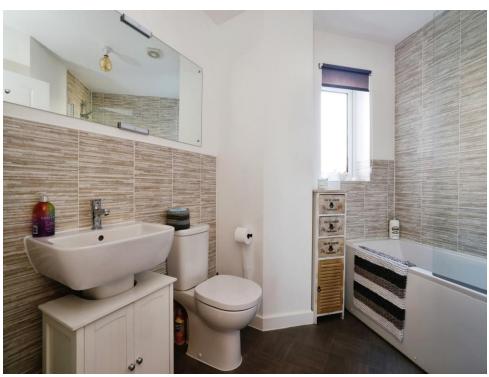

#### Bathroom

Comprising a panel enclosed bath with built in shower and glass screen, pedestal wash hand basin, and WC.