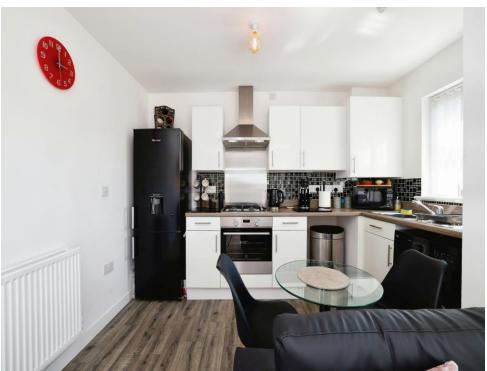

#### Kitchen/ Breakfast Room

11' x 6' 8" ( 3.35m x 2.03m )

Comprising a single drainer sink unit with a range of stylish wall and base units with worktops over, built in oven, inset hob unit with steel hood over, space for dishwasher, space for washing machine, further appliance space, lovely aspect over park, open through to living area.