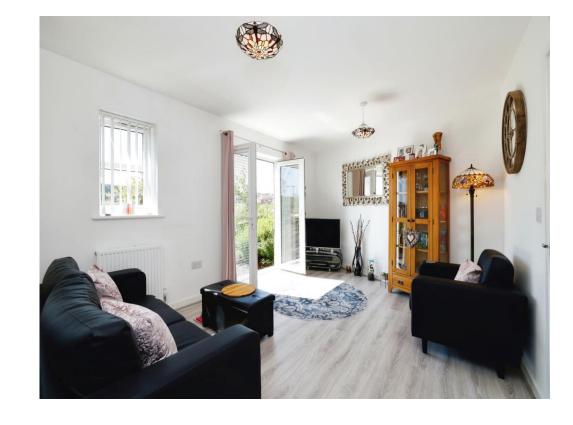

### Lounge

16' max x 11' max ( 4.88m max x 3.35m max )

French doors to the outside, and open through to..