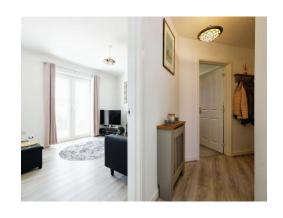

#### 15' Entrance Hall

Built in storage cupboard.

### Lounge

16' max x 11' max ( 4.88m max x 3.35m max )

French doors to the outside, and open through to..