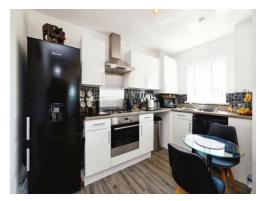

#### Kitchen/ Breakfast Room

11' x 6' 8" ( 3.35m x 2.03m )

Comprising a single drainer sink unit with a range of stylish wall and base units with worktops over, built in oven, inset hob unit with steel hood over, space for dishwasher, space for washing machine, further appliance space, lovely aspect over park, open through to living area.