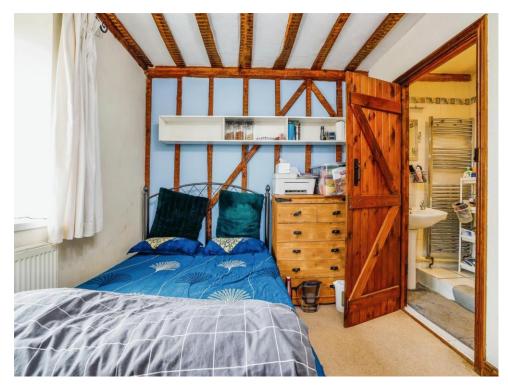

#### **Master Bedroom**

11' 3" x 9' (3.43m x 2.74m) Front aspect.

#### Ensuite

Comprising a shower cubicle, pedestal wash hand basin and WC, heated towel rail.