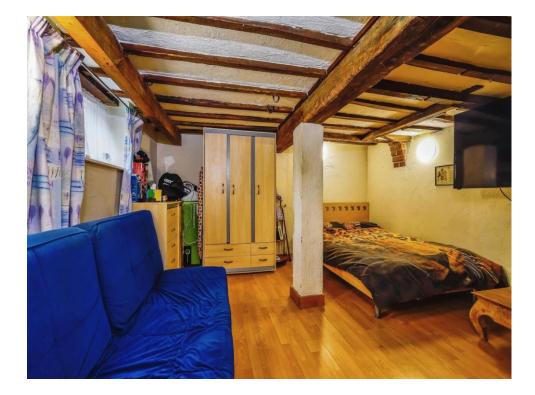

#### **Basement Snug/ Bedroom**

17' 5" x 12' (5.31m x 3.66m) Four wall light points, front aspect.