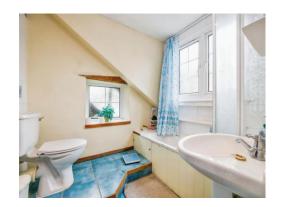

#### Bathroom

Comprising a panel enclosed bath with mixer taps and shower attachment, pedestal wash hand basin and WC, heated chrome towel rail, downlighter spots, dual aspect.