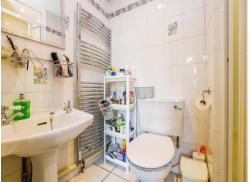

#### Ensuite

Comprising a shower cubicle, pedestal wash hand basin and WC, heated towel rail.