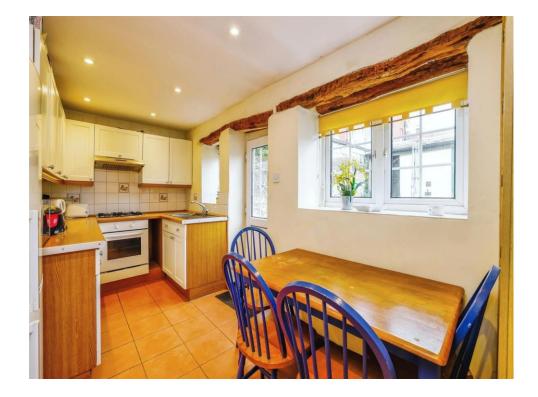

#### **Kitchen/ Dining Room**

15' 2" x 8' (4.62m x 2.44m)

Comprising a single drainer sink unit with mixer taps, range of wall and base units with work surfaces over, built in oven, gas hob unit, appliance space, tiled floor, downlighters, rear aspect with door to garden.