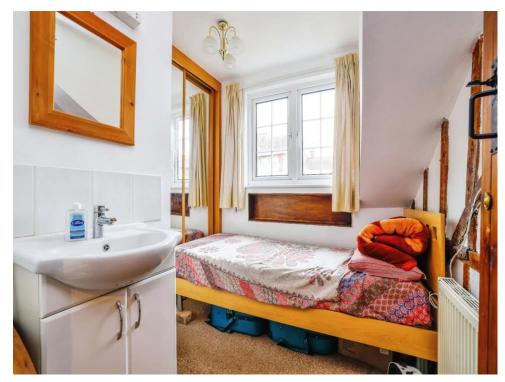

# **Bedroom Three/ Four**

9' max x 7' 3" maz ( 2.74m max x 2.21m maz )

L'shaped with size incorporating a fitted wardrobe, vanity wash hand basin, rear aspect.

#### Bathroom

Comprising a panel enclosed bath with mixer taps and shower attachment, pedestal wash hand basin and WC, heated chrome towel rail, downlighter spots, dual aspect.