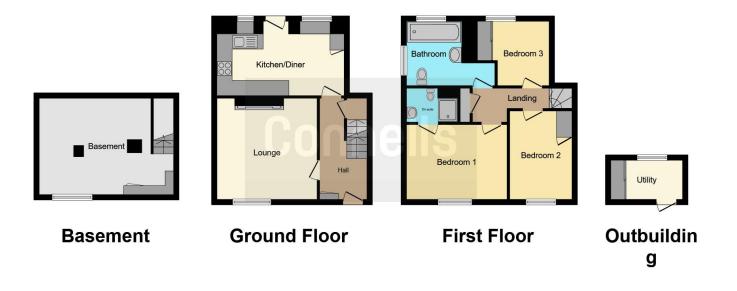

# **Property Description**

Being close to the town centre in a lovely nonestate location, this three storey character property offers flexible accommodation and is offered for sale with no chain. Featuring an ensuite to the main bedroom, a 15' kitchen/dining Room, 17' x 12 max snug basement and low maintenance cottage garden the property requires an internal viewing to be fully appreciated. There is also off road private parking for 3+ cars.

#### **Entrance Hall**

Doors to lounge and kitchen/dining room, further door to stairs down to basement, stairs to first floor landing, built in cupboard.

#### Lounge

13' 3" x 12' 11" max ( 4.04m x 3.94m max ) Feature fireplace, front aspect

#### **Kitchen/ Dining Room**

15' 2" x 8' (4.62m x 2.44m)

Comprising a single drainer sink unit with mixer taps, range of wall and base units with work surfaces over, built in oven, gas hob unit, appliance space, tiled floor, downlighters, rear aspect with door to garden.

#### **Basement Snug/ Bedroom**

17' 5" x 12' (5.31m x 3.66m) Four wall light points, front aspect.

## **First Floor Landing**

Latch doors to rooms.

#### **Master Bedroom**

11' 3" x 9' (3.43m x 2.74m) Front aspect.

#### Ensuite

Comprising a shower cubicle, pedestal wash hand basin and WC, heated towel rail.

#### Bedroom Two

10' x 8' 5" ( 3.05m x 2.57m )

Size incorporates built in over stairs cupboard.

# **Bedroom Three/ Four**

9' max x 7' 3" maz ( 2.74m max x 2.21m maz )

L'shaped with size incorporating a fitted wardrobe, vanity wash hand basin, rear aspect.

#### Bathroom

Comprising a panel enclosed bath with mixer taps and shower attachment, pedestal wash hand basin and WC, heated chrome towel rail, downlighter spots, dual aspect.

# **Utility Outbuilding**

9' 3" x 4' 9" ( 2.82m x 1.45m ) With power and light and space for washing machine and tumble drier.