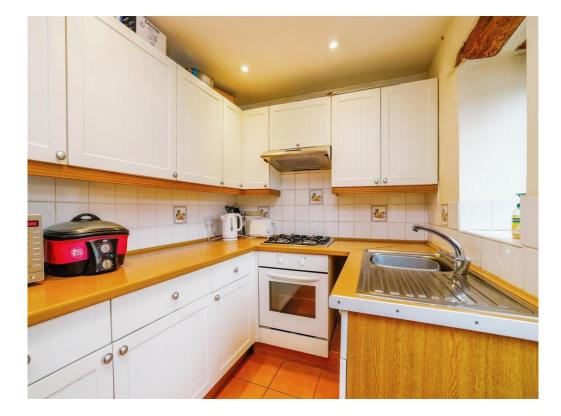

#### **Kitchen/ Dining Room**

15' 2" x 8' (4.62m x 2.44m)

Comprising a single drainer sink unit with mixer taps, range of wall and base units with work surfaces over, built in oven, gas hob unit, appliance space, tiled floor, downlighters, rear aspect with door to garden.