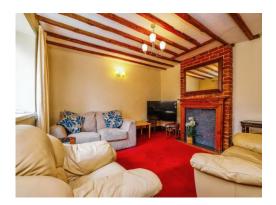

#### Lounge

13' 3" x 12' 11" max ( 4.04m x 3.94m max ) Feature fireplace, front aspect