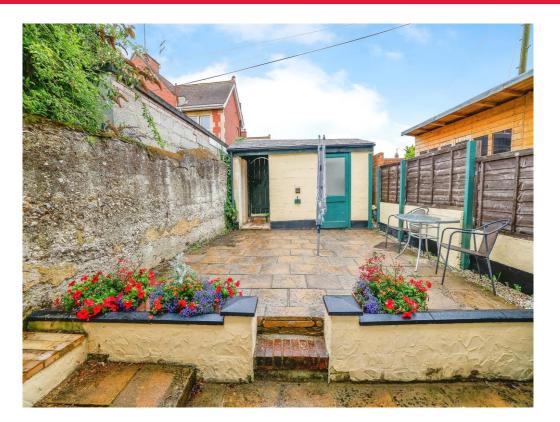

# Outside

# Walled Garden

Low maintenance and laid to patio with gated rear access leading to parking area.