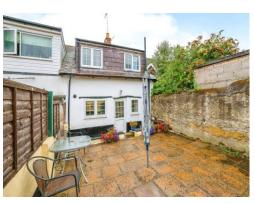

# Outside

# Walled Garden

Low maintenance and laid to patio with gated rear access leading to parking area.