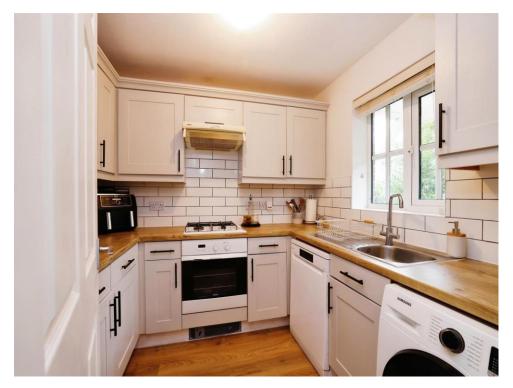

#### Kitchen

#### 8' 5" x 7' 8" (2.57m x 2.34m)

Comprising a single drainer sink unit with mixer taps, range of wall and base units with work surfaces overs, underlighting, built in oven, inset gas hob unit with hood over, space for washing machine, space for dishwasher, fridge freezer space, front aspect overlooking a green.