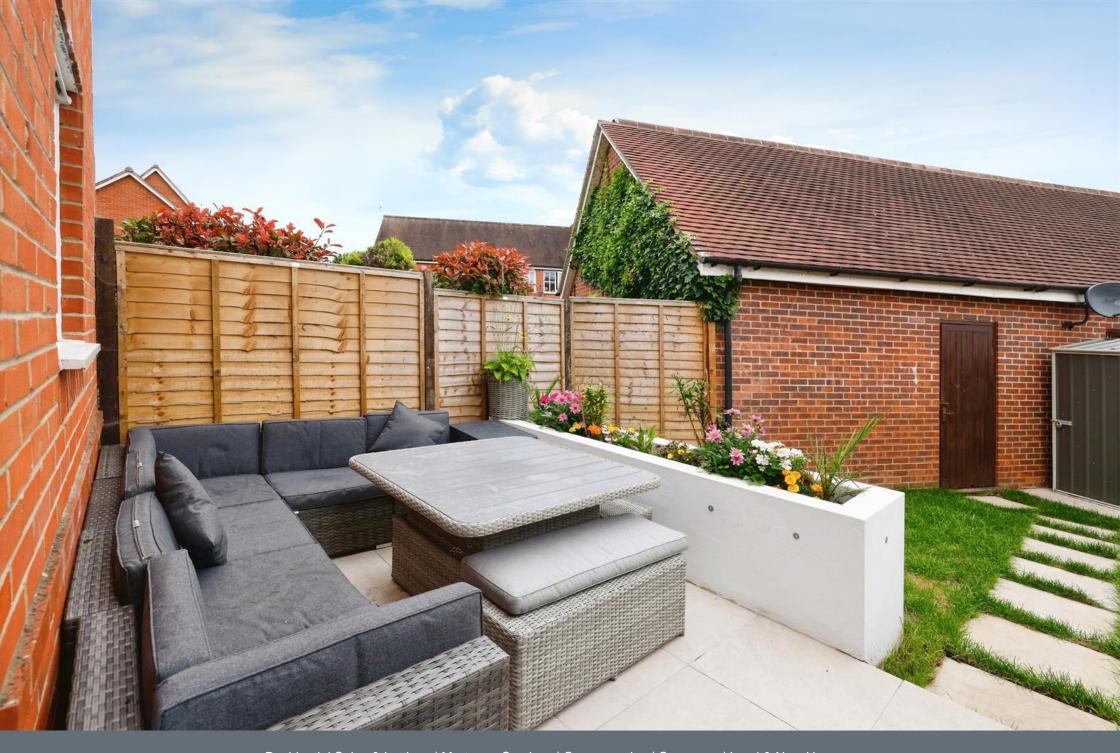

#### **Rear Garden**

Being low maintenance the rear garden is of an irregular shape with a good sized patio area and stepping stone pathway leading to the door to the car barn.

#### Car Barn

Directly to the rear and with a personal door to the garden.

Residential Sales & Lettings | Mortgage Services | Conveyancing | Surveyors | Land & New Homes

To view this property please contact Connells on