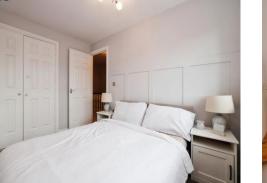

#### **Bedroom One**

10' 9" x 8' 2" ( 3.28m x 2.49m ) Built in double wardrobe.

#### Bedroom Two

10' x 8' ( 3.05m x 2.44m ) Rear aspect.

# **Bedroom Three**

7' 7" x 6' 5" ( 2.31m x 1.96m ) Rear aspect.