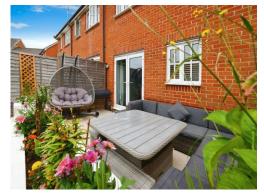

#### **Rear Garden**

Being low maintenance the rear garden is of an irregular shape with a good sized patio area and stepping stone pathway leading to the door to the car barn.