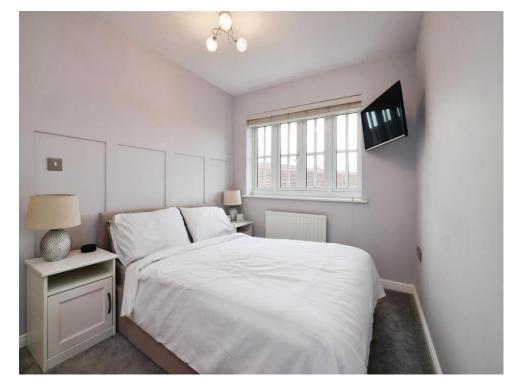

#### **Bedroom One**

10' 9" x 8' 2" ( 3.28m x 2.49m ) Built in double wardrobe.

#### Bedroom Two

10' x 8' ( 3.05m x 2.44m ) Rear aspect.

# **Bedroom Three**

7' 7" x 6' 5" ( 2.31m x 1.96m ) Rear aspect.