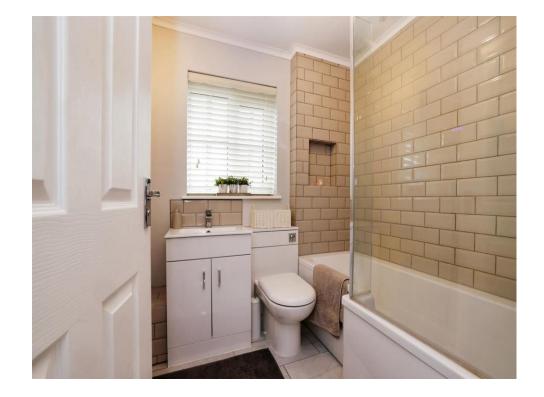

#### Bathroom

Comprising a panel enclosed bath with wall mounted shower and glass screen, pedestal wash hand basin, WC.