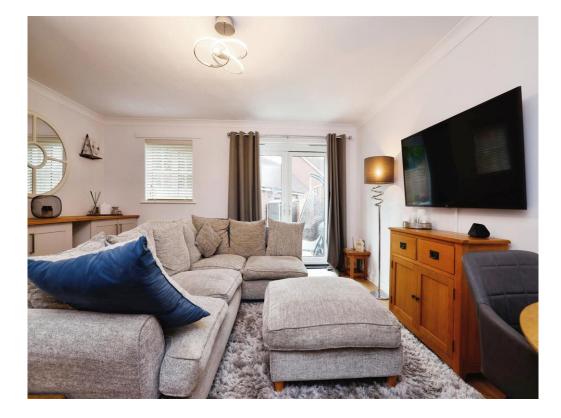

# Living Room

15' max x 14' 7" max ( 4.57m max x 4.45m max )

Rear aspect with French doors to garden, built in cupboard.