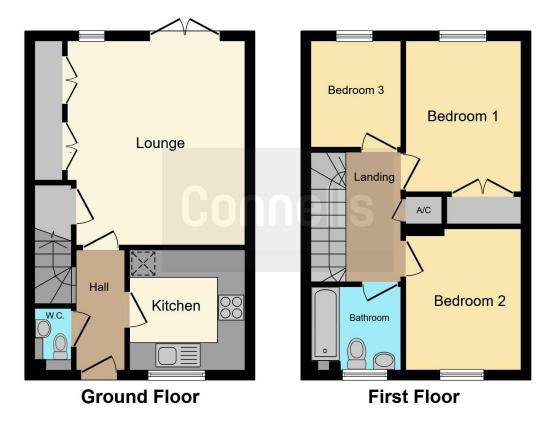

#### **Entrance Hall**

Doors to cloakroom, lounge/ dining room and kitchen, stairs to first floor landing.

# Cloakroom

Comprising a WC and wash hand basin.

# Living Room

15' max x 14' 7" max ( 4.57m max x 4.45m max )

Rear aspect with French doors to garden, built in cupboard.

#### Kitchen

#### 8' 5" x 7' 8" (2.57m x 2.34m)

Comprising a single drainer sink unit with mixer taps, range of wall and base units with work surfaces overs, underlighting, built in oven, inset gas hob unit with hood over, space for washing machine, space for dishwasher, fridge freezer space, front aspect overlooking a green.

### Landing

Built in cupboard housing tank and boiler, access to loft space.

#### **Bedroom One**

10' 9" x 8' 2" ( 3.28m x 2.49m ) Built in double wardrobe.

#### Bedroom Two

10' x 8' ( 3.05m x 2.44m ) Rear aspect.

# **Bedroom Three**

7' 7" x 6' 5" ( 2.31m x 1.96m ) Rear aspect.

#### Bathroom

Comprising a panel enclosed bath with wall mounted shower and glass screen, pedestal wash hand basin, WC.