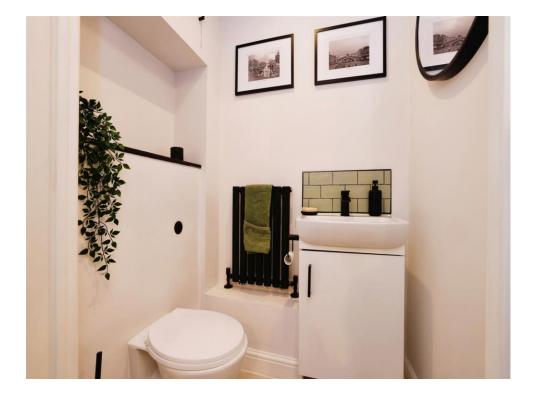

# Cloakroom

Comprising a WC and wash hand basin.

#### Bathroom

Comprising a panel enclosed bath with wall mounted shower and glass screen, pedestal wash hand basin, WC.