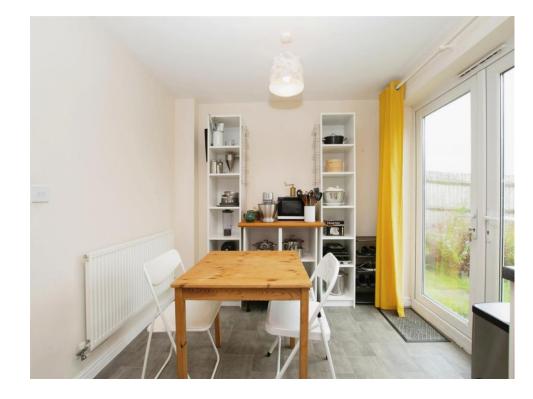

## Kitchen/Dining Room

15' 2" x 9' 5" ( 4.62m x 2.87m )

Comprising a single drainer unit with mixer taps, range of wall and base units with work surfaces over, built in oven, inset gas hob unit with concealed hood over, space for washing machine and dishwasher, further appliance space, rear aspect with French doors to garden