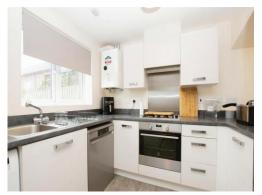

## Kitchen/Dining Room

15' 2" x 9' 5" ( 4.62m x 2.87m )

Comprising a single drainer unit with mixer taps, range of wall and base units with work surfaces over, built in oven, inset gas hob unit with concealed hood over, space for washing machine and dishwasher, further appliance space, rear aspect with French doors to garden