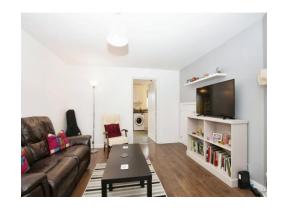

ver, space for washing machine and dishwasher, further appliance space, rear aspect with French doors to garden

## Landing

Built in cupboard.

#### Master Bedroom

11' 8" max x 9' 5" max ( 3.56m max x 2.87m max )

Built in wardrobe, front aspect.

#### **Ensuite**

Comprising a shower cubicle with pedestal wash hand basin and WC.

#### **Bedroom Two**

9' x 7' 5" ( 2.74m x 2.26m ) Lovely views to rear.

### **Bedroom Three**

7' 5" x 6' (2.26m x 1.83m) Lovely aspect to rear.

### Bathroom

Comprising a panel enclosed bath with pedestal wash hand basin and WC,

### **Outside**

### Rear Garden

A well-established and mature garden with beds and borders and featuring a patio area with further bisttro patio at the rear. There is gated access.

## **Driveway**

Close by and for two cars.

















Residential Sales & Lettings | Mortgage Services | Conveyancing | Surveyors | Land & New Homes



This floor plan is for illustrative purposes only. It is not drawn to scale. Any measurements, floor areas (including any total floor area), openings and orientation are approximate. No details are guaranteed, they cannot be relied upon for any purpose and they do not form part of any agreement. No liability is taken for any error, omission or misstatement. A party must rely upon its own inspection(s). Powered by www.focalagent.com

To view this property please contact Connells on

T 01980 622 662 E amesbury@connells.co.uk

Unit 3 23 Salisbury Street AMESBURY SALISBURY SP4 7AW

view this property online connells.co.uk/Property/ABY307963

**EPC Rating: B** 

Tenure: Freehold