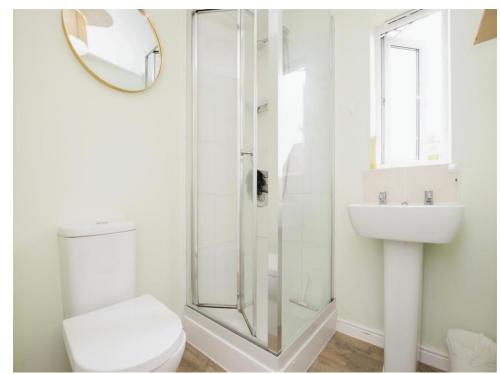

#### **Ensuite**

Comprising a shower cubicle with pedestal wash hand basin and WC.

### Bathroom

Comprising a panel enclosed bath with pedestal wash hand basin and WC,