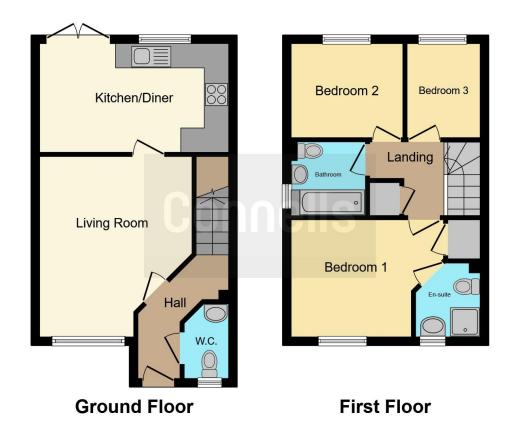

### **Entrance Hall**

Access to lounge and cloakroom, stairs to first floor landing.

#### Cloakroom

Comprising a wash hand basin and WC.

## Lounge

15' 7" max x 12' max ( 4.75m max x 3.66m max )

Front aspect.

## Kitchen/Dining Room

15' 2" x 9' 5" ( 4.62m x 2.87m )

Comprising a single drainer unit with mixer taps, range of wall and base units with work surfaces over, built in oven, inset gas hob unit with concealed hood over, space for washing machine and dishwasher, further appliance space, rear aspect with French doors to garden

## Landing

Built in cupboard.

#### Master Bedroom

11' 8" max x 9' 5" max ( 3.56m max x 2.87m max )

Built in wardrobe, front aspect.

#### **Ensuite**

Comprising a shower cubicle with pedestal wash hand basin and WC.

#### **Bedroom Two**

9' x 7' 5" ( 2.74m x 2.26m ) Lovely views to rear.

### **Bedroom Three**

7' 5" x 6' (2.26m x 1.83m) Lovely aspect to rear.

### Bathroom

Comprising a panel enclosed bath with pedestal wash hand basin and WC,