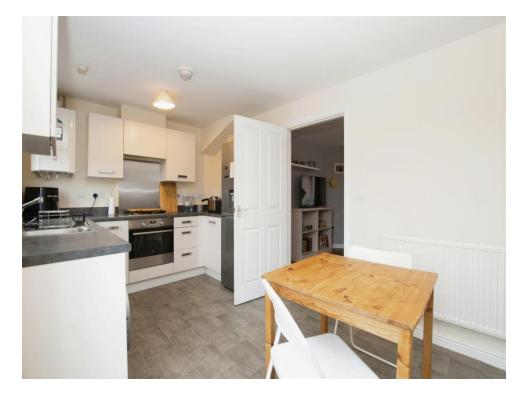

## Kitchen/Dining Room

15' 2" x 9' 5" ( 4.62m x 2.87m )

Comprising a single drainer unit with mixer taps, range of wall and base units with work surfaces over, built in oven, inset gas hob unit with concealed hood over, space for washing machine and dishwasher, further appliance space, rear aspect with French doors to garden