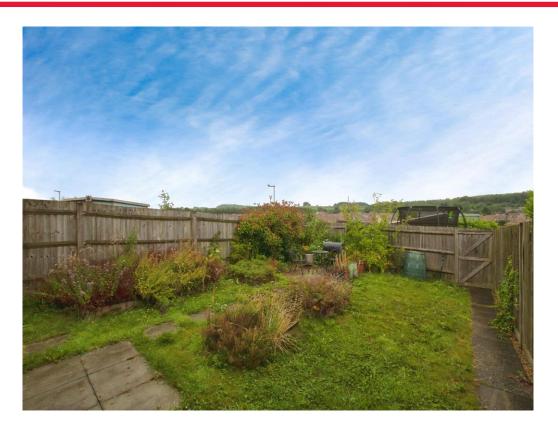

### Rear Garden

A well-established and mature garden with beds and borders and featuring a patio area with further bisttro patio at the rear. There is gated access.