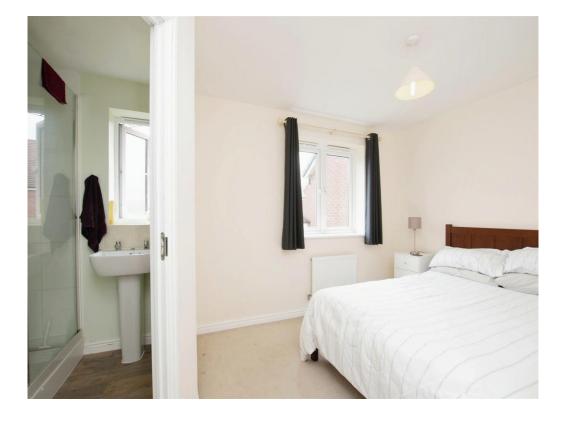

#### Master Bedroom

11' 8" max x 9' 5" max ( 3.56m max x 2.87m max )

Built in wardrobe, front aspect.

#### **Ensuite**

Comprising a shower cubicle with pedestal wash hand basin and WC.