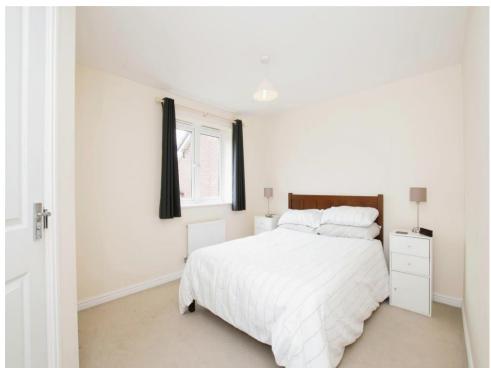

#### Master Bedroom

11' 8" max x 9' 5" max ( 3.56m max x 2.87m max )

Built in wardrobe, front aspect.