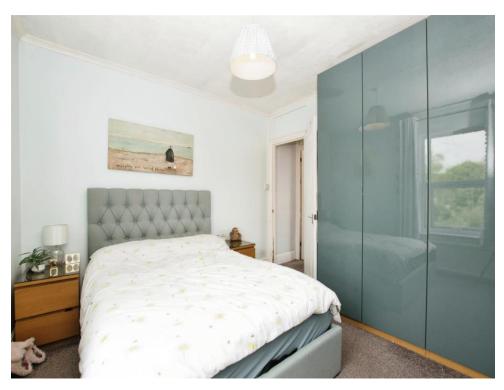

#### **Bedroom One**

12' 7" x 10' 6" ( 3.84m x 3.20m )

Size incorporates a Victorian-style fireplace, attractive front aspect with views towards hills and trees.