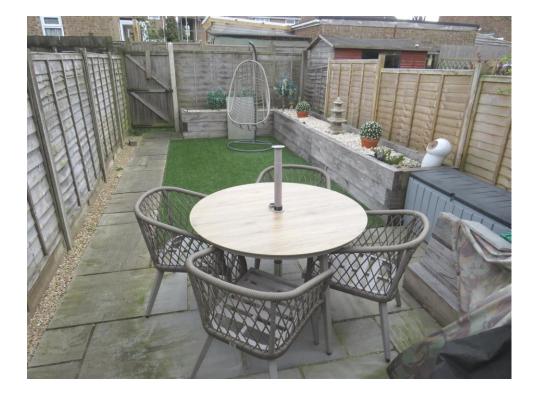

#### **Rear Garden**

This low maintenance garden is ideal for entertaining and is patioed with a pathway leading to gated rear access. There are raised sleeper borders and an external water supply.