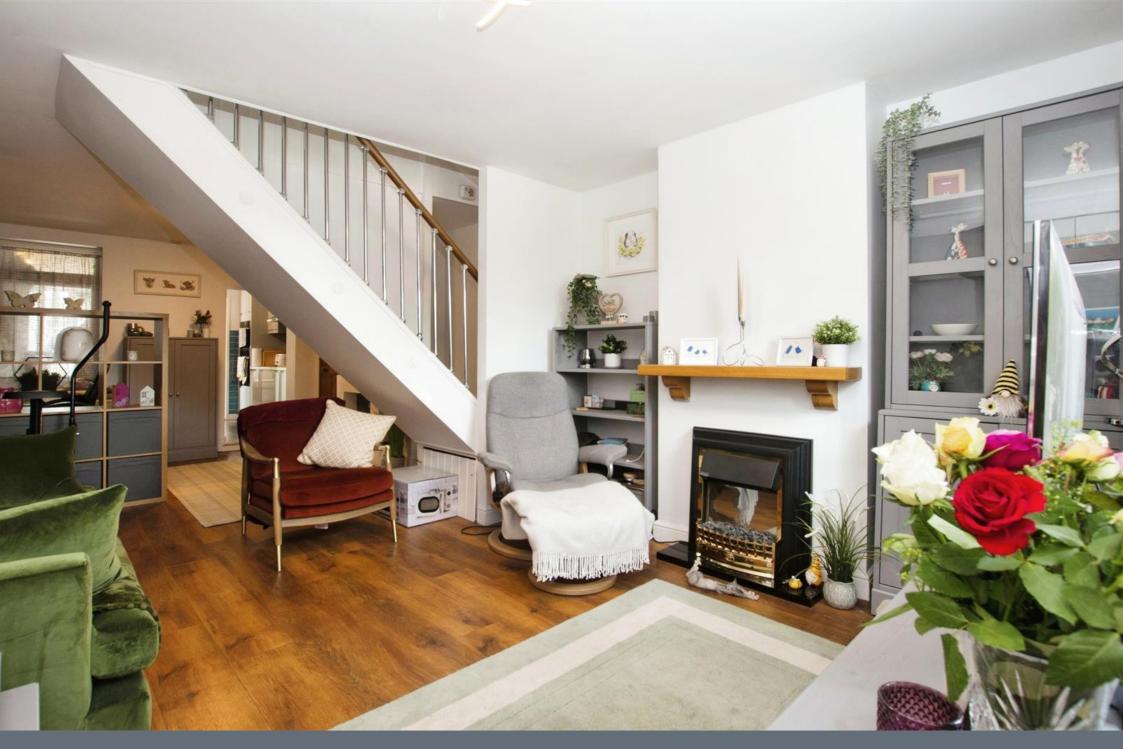

#### Lounge

13' x 12' 6" max ( 3.96m x 3.81m max ) Chimney breast with open-style fireplace, stripped wood style floor, front aspect.