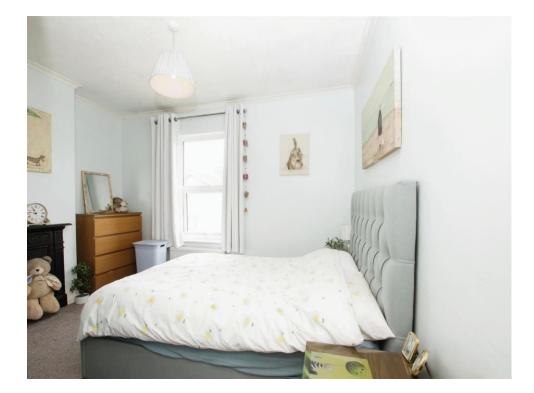

#### **Bedroom One**

12' 7" x 10' 6" ( 3.84m x 3.20m )

Size incorporates a Victorian-style fireplace, attractive front aspect with views towards hills and trees.

#### **Bedroom Two**

11' 4" x 11' (3.45m x 3.35m)

Rear aspect, door leading to staircase to bonus loft room.