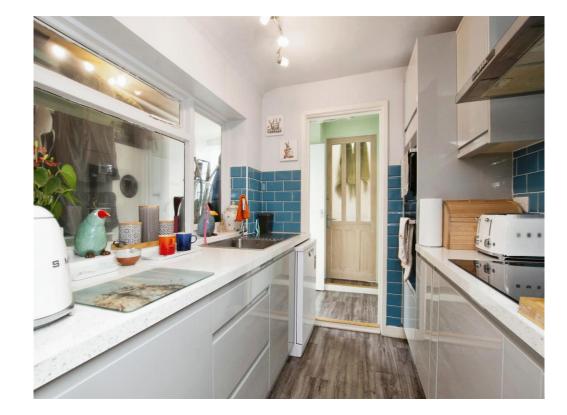

#### Kitchen

8' x 6' 9" (2.44m x 2.06m)

Comprising a single drainer sink unit with mixer taps, range of wall and base units with roll top work surfaces and metro tiling, built in double oven, inset hob unit with steel hood over, space for dishwasher.