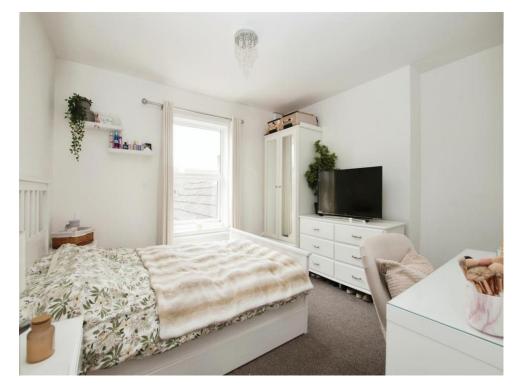

#### **Bedroom Two**

11' 4" x 11' (3.45m x 3.35m)

Rear aspect, door leading to staircase to bonus loft room.