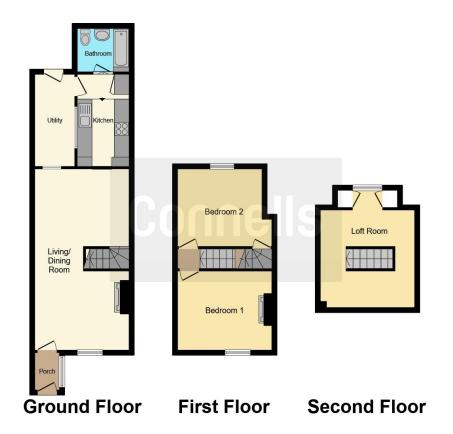

#### **Entrance Porch**

#### Lounge

13' x 12' 6" max ( 3.96m x 3.81m max ) Chimney breast with open-style fireplace, stripped wood style floor, front aspect.

#### **Dining Room**

11' x 10' 10" ( 3.35m x 3.30m ) Stripped wood style floor, rear aspect.

#### Kitchen

8' x 6' 9" (2.44m x 2.06m)

Comprising a single drainer sink unit with mixer taps, range of wall and base units with roll top work surfaces and metro tiling, built in double oven, inset hob unit with steel hood over, space for dishwasher.

#### Lobby

Door to garden.

#### Utility

12' x 4' 7" ( 3.66m x 1.40m ) Space for washing machine and tumble drier, further appliance space, door to garden.

#### Bathroom

Comprising a panel enclosed bath, wash hand basin set on vanity unit, and WC,

#### **First Floor Landing**

#### **Bedroom One**

12' 7" x 10' 6" ( 3.84m x 3.20m )

Size incorporates a Victorian-style fireplace, attractive front aspect with views towards hills and trees.

#### **Bedroom Two**

11' 4" x 11' (3.45m x 3.35m)

Rear aspect, door leading to staircase to bonus loft room.

#### Second Floor

#### Loft Room

12' 10" x 12' 6" plus bay area ( 3.91m x 3.81m plus bay area )

Size incorporates central stairwell with balustrade, front aspect with views.

This floor plan is for illustrative purposes only. It is not drawn to scale. Any measurements, floor areas (including any total floor area), openings and orientation are approximate. No details are guaranteed, they cannot be relied upon for any purpose and they do not form part of any agreement. No liability is taken for any error, omission or misstatement. A party must rely upon its own inspection(s). Powered by www.focalagent.com