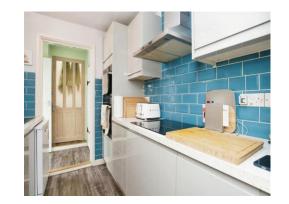

#### Kitchen

8' x 6' 9" (2.44m x 2.06m)

Comprising a single drainer sink unit with mixer taps, range of wall and base units with roll top work surfaces and metro tiling, built in double oven, inset hob unit with steel hood over, space for dishwasher.