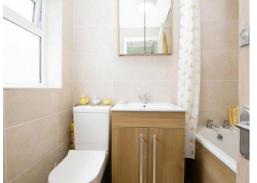

#### Bathroom

Comprising a panel enclosed bath, wash hand basin set on vanity unit, and WC,