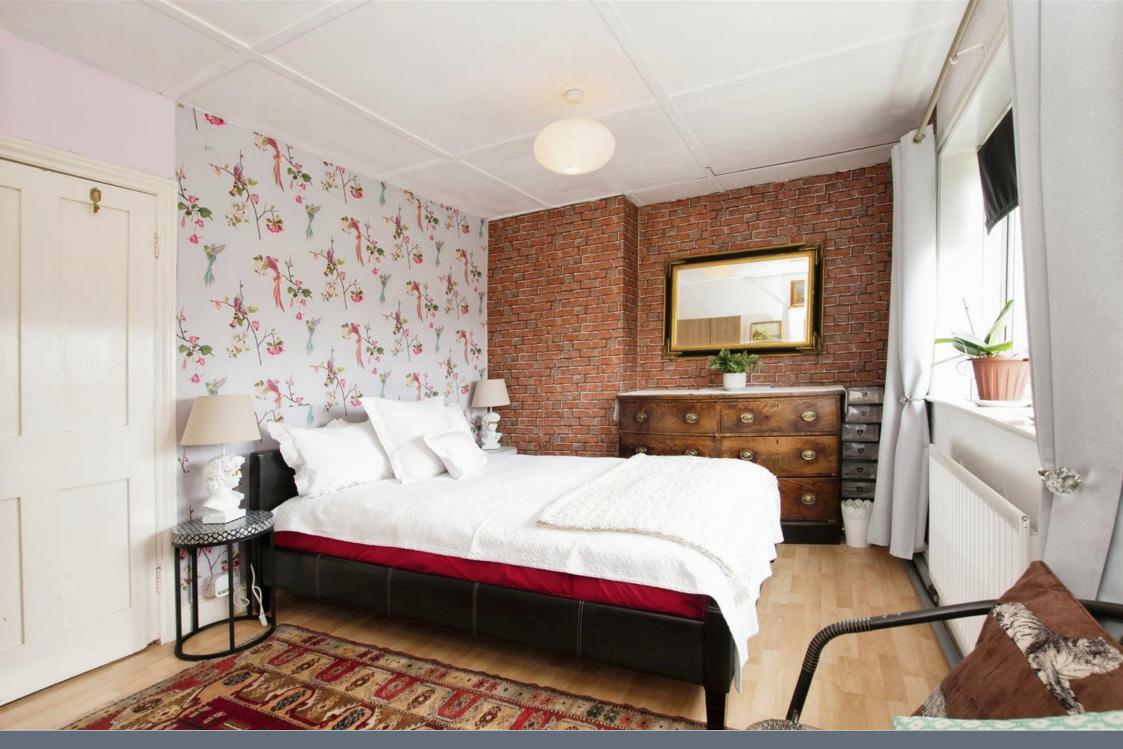

#### **Bedroom One**

14' 1" max x 9' 9" ( 4.29m max x 2.97m )
Built in cupboard and front aspect.