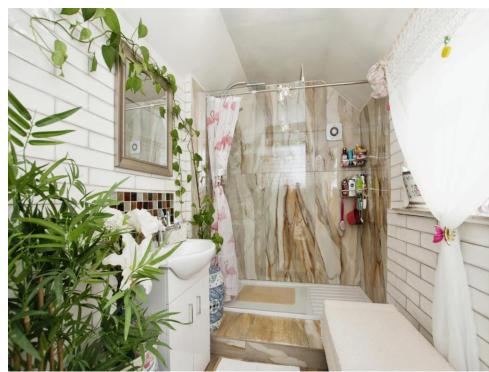

#### **Shower Room**

A stylish recently refitted shower room comprising a double walk in shower with rain shower head and tiled surrounds, wash hand basin with mixer taps and WC.