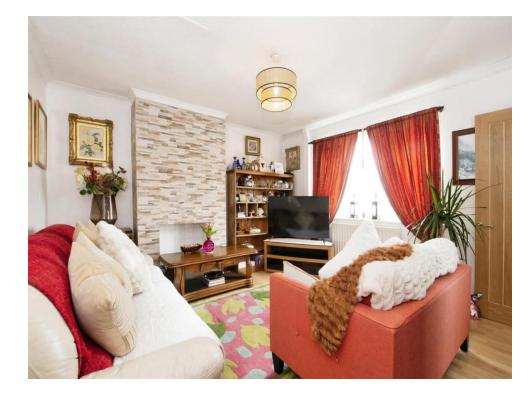

### Lounge

14' 1" max x 12' 7" (  $4.29m \max x 3.84m$  ) Front aspect with chimney breast, understairs cupboard.