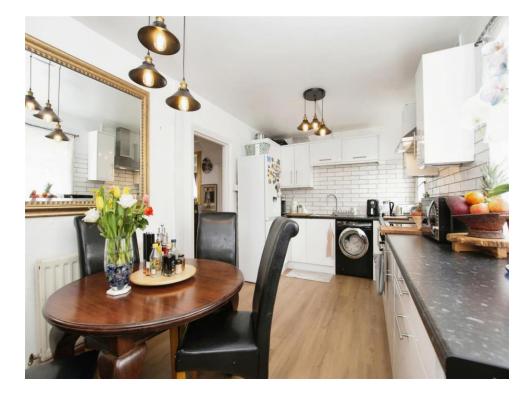

## Kitchen/ Dining Room

16' 11" x 8' 10" ( 5.16m x 2.69m )

Comprising a single drainer sink unit, range of wall and base units with work surfaces over, built in oven with inset hob with hood over, space for fridge/freezer, space for washing machine, a feature chimney breast, access to rear hall, rear aspect.