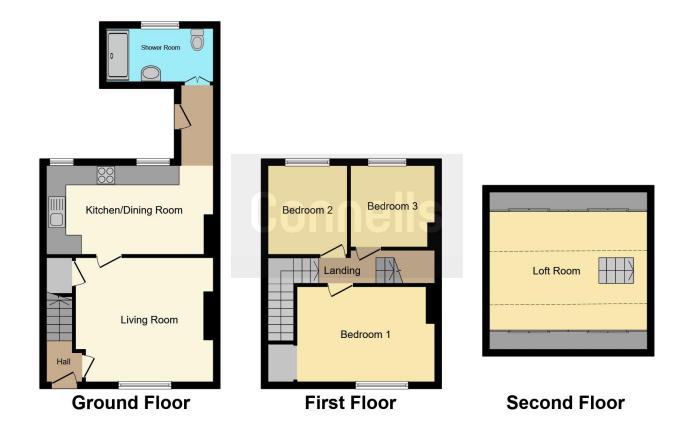

## **Property Description**

This three bedroom house offering a stylish recently refitted shower room, extensive countryside views and plenty of outdoor space. This non estate property is situated within minutes of the A303 and Salisbury.

#### **Entrance Hall**

Stairs to first floor landing, access to lounge.

### Lounge

14' 1" max x 12' 7" (  $4.29m \max x 3.84m$  ) Front aspect with chimney breast, understairs cupboard.

## Kitchen/ Dining Room

16' 11" x 8' 10" ( 5.16m x 2.69m )

Comprising a single drainer sink unit, range of wall and base units with work surfaces over, built in oven with inset hob with hood over, space for fridge/freezer, space for washing machine, a feature chimney breast, access to rear hall, rear aspect.

#### Rear Hall

Door to shower room, door to rear garden.

#### **Shower Room**

A stylish recently refitted shower room comprising a double walk in shower with rain shower head and tiled surrounds, wash hand basin with mixer taps and WC.

## Landing

Doors to all bedrooms and stairs to loft room.

#### **Bedroom One**

14' 1" max x 9' 9" ( 4.29m max x 2.97m )
Built in cupboard and front aspect.

#### **Bedroom Two**

9' x 8' (2.74m x 2.44m)

Rear aspect with extensive countryside views.

## **Bedroom Three**

8' 9" max x 8' 3" ( 2.67m max x 2.51m )
Rear aspect with extensive countryside views.

#### **Loft Room**

Rear aspect with views over the countryside, eaves storage, this room offers a multitude of uses.