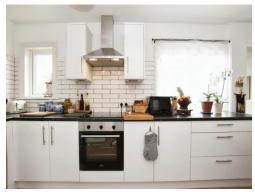

## Kitchen/ Dining Room

16' 11" x 8' 10" ( 5.16m x 2.69m )

Comprising a single drainer sink unit, range of wall and base units with work surfaces over, built in oven with inset hob with hood over, space for fridge/freezer, space for washing machine, a feature chimney breast, access to rear hall, rear aspect.