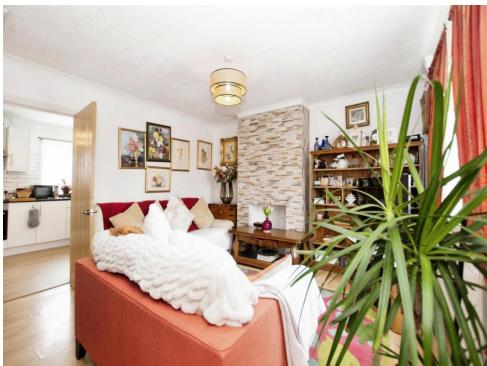

### Lounge

14' 1" max x 12' 7" (  $4.29m \max x 3.84m$  ) Front aspect with chimney breast, understairs cupboard.