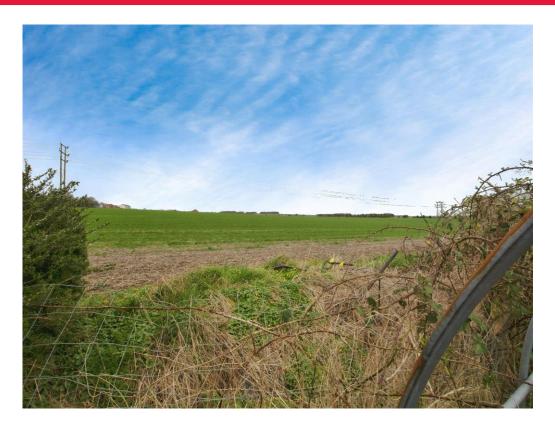

#### **Bedroom Two**

9' x 8' (2.74m x 2.44m)

Rear aspect with extensive countryside views.

## **Bedroom Three**

8' 9" max x 8' 3" ( 2.67m max x 2.51m )
Rear aspect with extensive countryside views.

#### **Loft Room**

Rear aspect with views over the countryside, eaves storage, this room offers a multitude of uses.

## Rear Garden

Offering a patio area great for entertaining, mature shrubs to the side and chain link fencing on both sides. Mostly laid to lawn this garden offers a wealth of countryside views and an open outlook, with a rear walkway leading to off road parking.