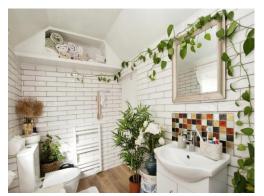

#### **Shower Room**

A stylish recently refitted shower room comprising a double walk in shower with rain shower head and tiled surrounds, wash hand basin with mixer taps and WC.