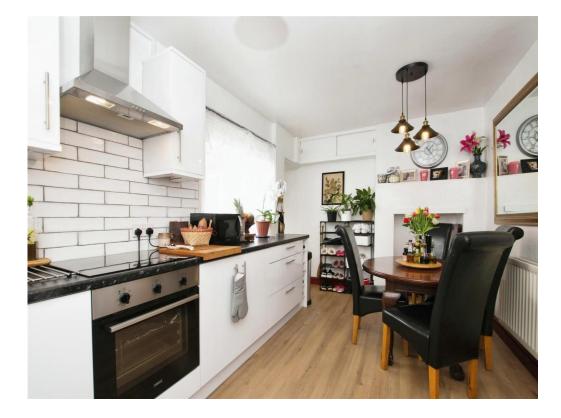

## Kitchen/ Dining Room

16' 11" x 8' 10" ( 5.16m x 2.69m )

Comprising a single drainer sink unit, range of wall and base units with work surfaces over, built in oven with inset hob with hood over, space for fridge/freezer, space for washing machine, a feature chimney breast, access to rear hall, rear aspect.