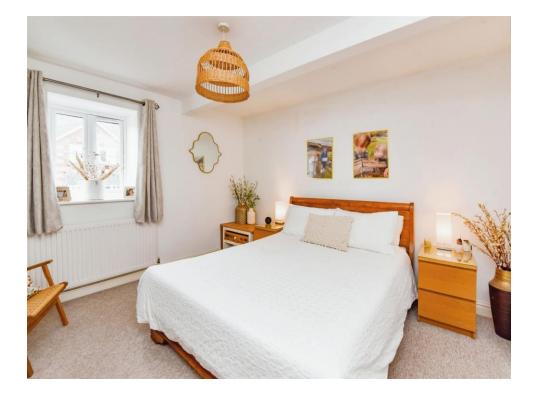

#### **Bedroom One**

12' 3" x 11' 9" ( 3.73m x 3.58m ) Front aspect.

#### Bedroom Two

13' 5" x 7' 9" ( 4.09m x 2.36m )

Built in double wardrobe with further built in cupboard with shelving, attractive aspect to rear.

#### **Bedroom Three**

7' 9" x 7' 2" ( 2.36m x 2.18m ) Attractive aspect to rear.