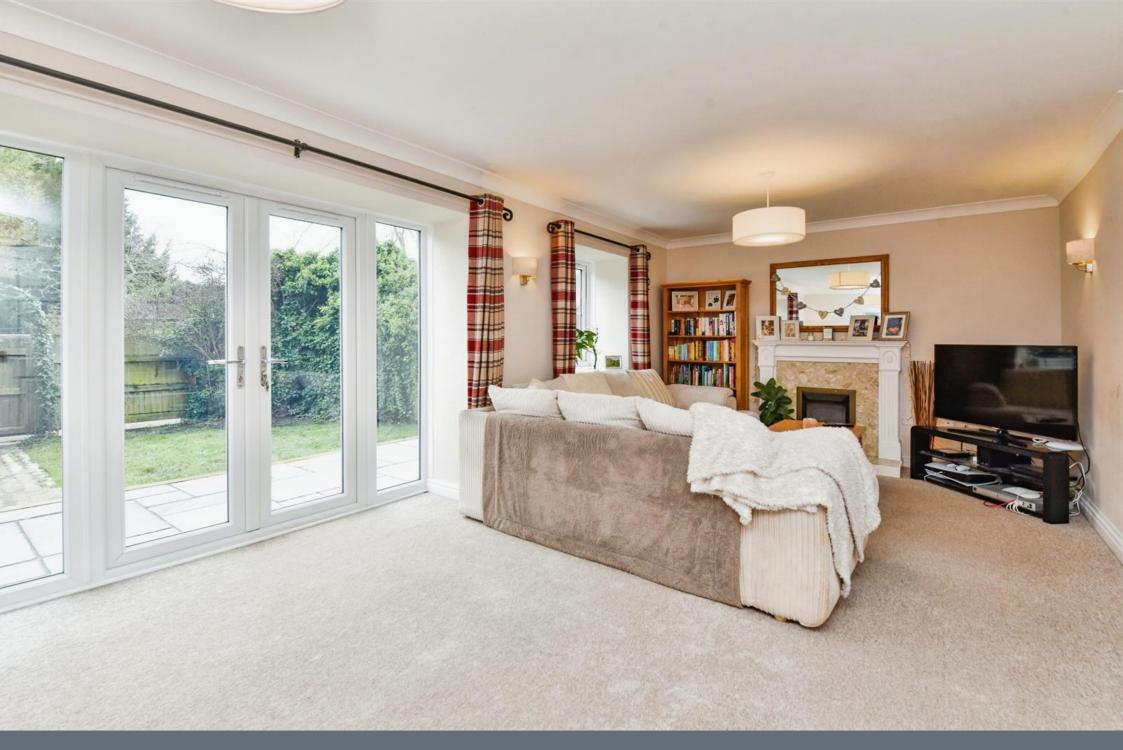

#### Lounge

22' 8" x 11' 8" ( 6.91m x 3.56m )

Marble-style fireplace with gas coal effect fire, two wall light points, rear aspect.

#### **Dining Area**

French doors to garden.