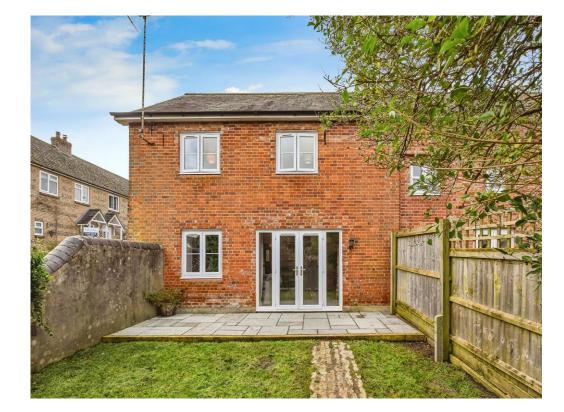

#### **Rear Garden**

Offering a delightful aspect and a high degree of privacy the rear garden is laid to lawn with

a patio area and pathway leading to gated rear access to the garage. There are mature shrub borders and an external water supply to the front. The garden is enclosed by panel fencing and wall.