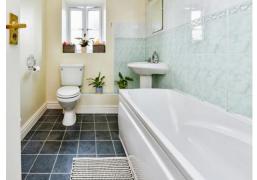

#### Bathroom

Comprising a panel enclosed bath with wall mounted shower, pedestal wash hand basin and WC.