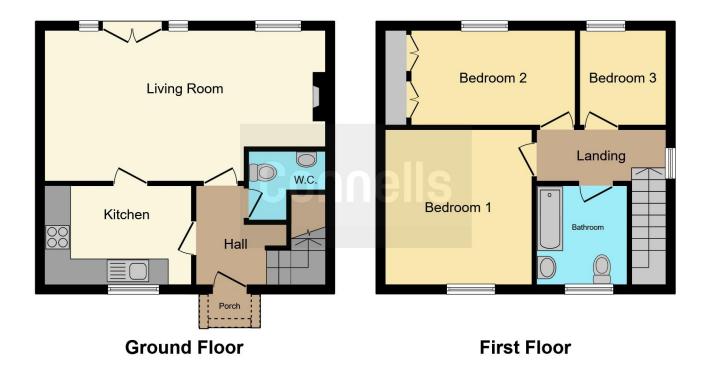

#### Entrance Hall

Doors to cloakroom, lounge and kitchen, stairs to first floor landing.

#### Cloakroom

Comprising a WC with wash hand basin, cloak hanging space.

#### Lounge

22' 8" x 11' 8" ( 6.91m x 3.56m )

Marble-style fireplace with gas coal effect fire, two wall light points, rear aspect.

#### Kitchen

11' 7" x 7' 9" ( 3.53m x 2.36m )

Comprising a single drainer sink unit with mixer taps, range of wall and base units with

roll top work surfaces, built in oven, inset hob unit with concealed hood over, space for washing machine, further appliance space.

#### Landing

Buiolt in airing cupboard.

#### **Bedroom One**

12' 3" x 11' 9" ( 3.73m x 3.58m ) Front aspect.

#### Bedroom Two

13' 5" x 7' 9" ( 4.09m x 2.36m )

Built in double wardrobe with further built in cupboard with shelving, attractive aspect to rear.

#### **Bedroom Three**

7' 9" x 7' 2" ( 2.36m x 2.18m ) Attractive aspect to rear.

#### Bathroom

Comprising a panel enclosed bath with wall mounted shower, pedestal wash hand basin and WC.

This floor plan is for illustrative purposes only. It is not drawn to scale. Any measurements, floor areas (including any total floor area), openings and orientation are approximate. No details are guaranteed, they cannot be relied upon for any purpose and they do not form part of any agreement. No liability is taken for any error, omission or misstatement. A party must rely upon its own inspection(s). Powered by www.focalagent.com