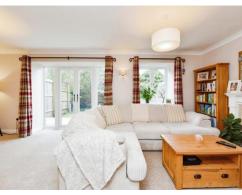

#### Lounge

22' 8" x 11' 8" ( 6.91m x 3.56m )

Marble-style fireplace with gas coal effect fire, two wall light points, rear aspect.