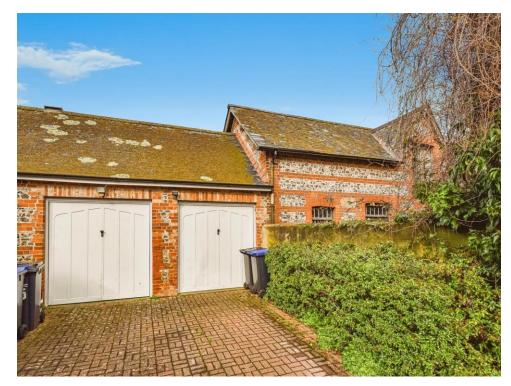

### Garage

Single garage to the rear with an up and over door and pitched roof.