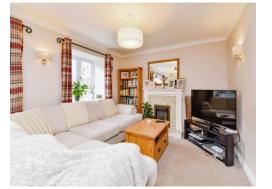

#### Lounge

22' 8" x 11' 8" ( 6.91m x 3.56m )

Marble-style fireplace with gas coal effect fire, two wall light points, rear aspect.

#### **Dining Area**

French doors to garden.