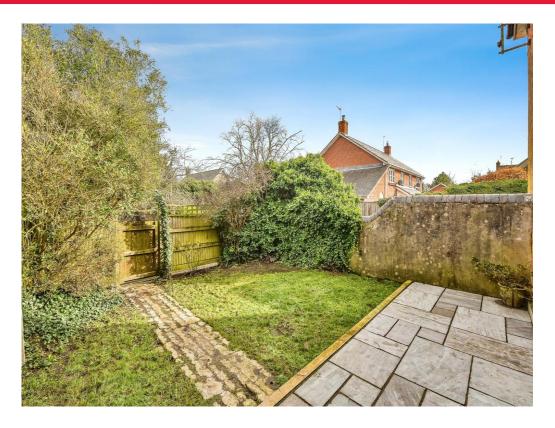

#### **Rear Garden**

Offering a delightful aspect and a high degree of privacy the rear garden is laid to lawn with

a patio area and pathway leading to gated rear access to the garage. There are mature shrub borders and an external water supply to the front. The garden is enclosed by panel fencing and wall.