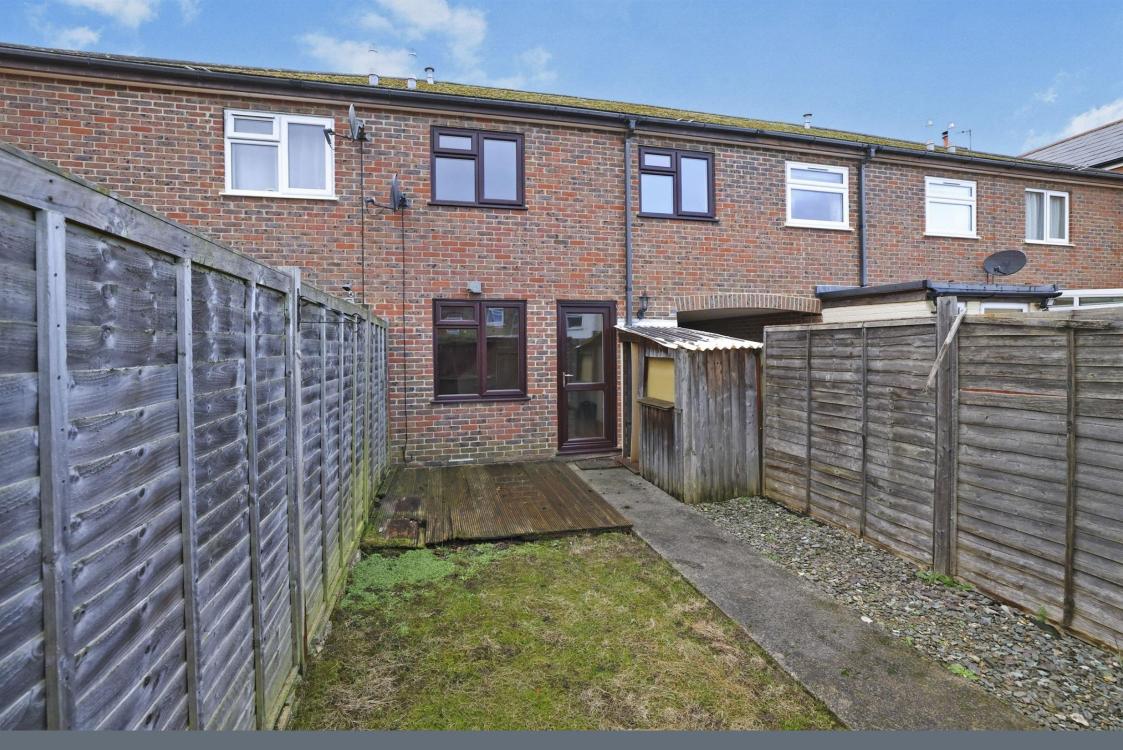

#### Garden

Enclosed rear garden with path leading to the rear, laid to lawn area, decked area, wood panel fencing, wooden storage shed.

## Parking

Allocated parking for one car.

Residential Sales & Lettings | Mortgage Services | Conveyancing | Surveyors | Land & New Homes

To view this property please contact Connells on