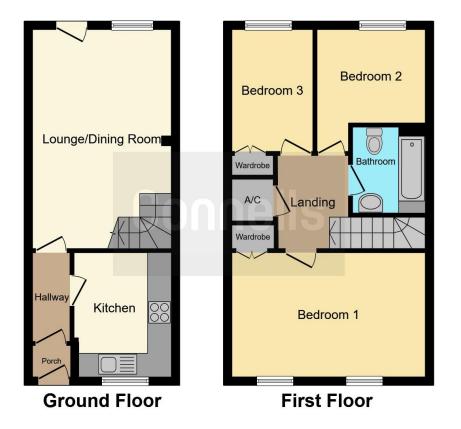

#### **Entrance Hall**

Access through to kitchen and lounge/dining room.

#### Kitchen

10' 3" x 8' 1" ( 3.12m x 2.46m )

Comprising a range of wall and base units with work surfaces over, single drainer sink unit, space for washing machine, space for cooker unit, front aspect.

## Lounge/Dining Room

18' 5" x 11' 5" ( 5.61m x 3.48m ) Stairs to first floor landing, door to rear garden, rear aspect.

#### Landing

Storage cupboard.

#### **Bedroom One**

16' x 10' 4" ( 4.88m x 3.15m )

## Bedroom Two

8' 10" plus door recess x 7' 9" ( 2.69m plus door recess x 2.36m ) Rear aspect.

## **Bedroom Three**

#### Bathroom

Comprising a panel enclosed bath with shower over, WC, hand wash basin