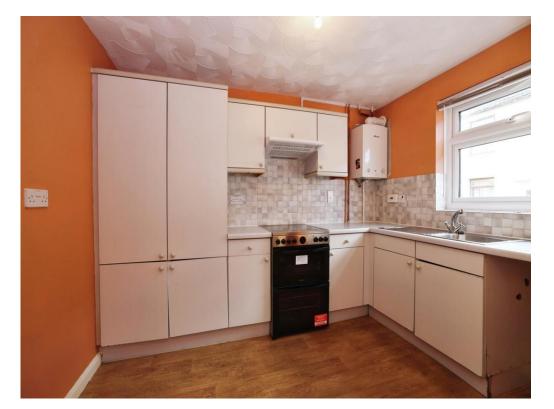

#### Kitchen

10' 3" x 8' 1" ( 3.12m x 2.46m )

Comprising a range of wall and base units with work surfaces over, single drainer sink unit, space for washing machine, space for cooker unit, front aspect.