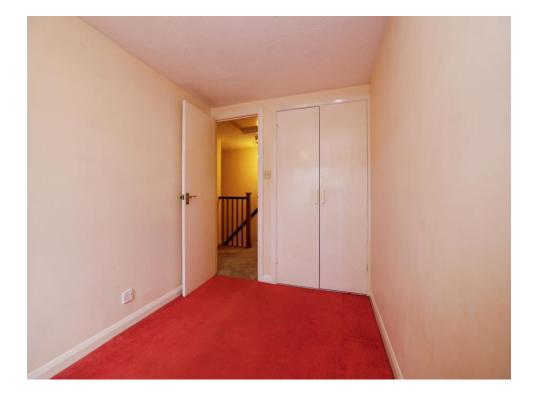

## Bedroom Two

8' 10" plus door recess x 7' 9" ( 2.69m plus door recess x 2.36m ) Rear aspect.

## **Bedroom Three**