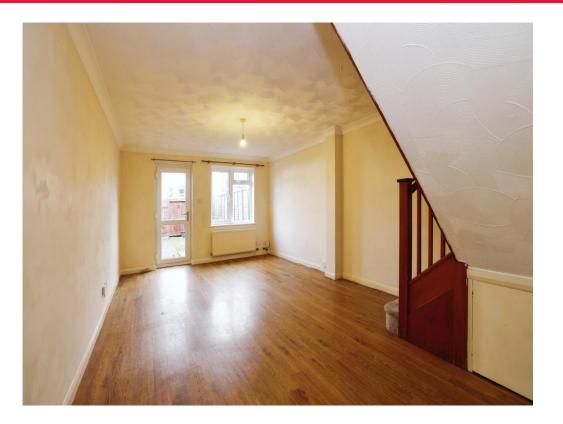

## Lounge/Dining Room

18' 5" x 11' 5" ( 5.61m x 3.48m ) Stairs to first floor landing, door to rear garden, rear aspect.