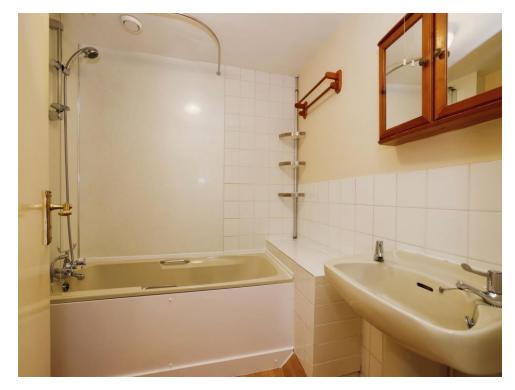

#### Bathroom

Comprising a panel enclosed bath with shower over, WC, hand wash basin