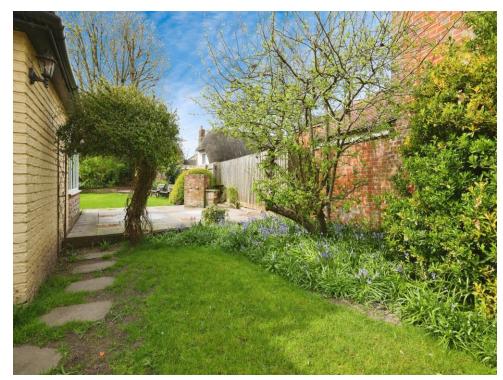

## Rear Garden

Attractive, well maintained garden with large patio adjacent to the conservatory providing space for entertaining and al fresco dining, lawn with low wall edged borders and mature planting, further patio and garden shed. Side garden with lawn and mature planting.