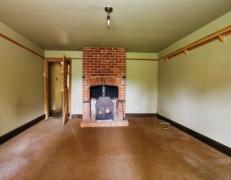

## Lounge

14' 9" x 15' 8" ( 4.50m x 4.78m ) Fireplace with log burner, bay window rear aspect

#### **Bedroom One**

15' 9" x 14' 9" ( 4.80m x 4.50m ) Fireplace, built in cupboard, partial restricted head height. Window rear aspect.