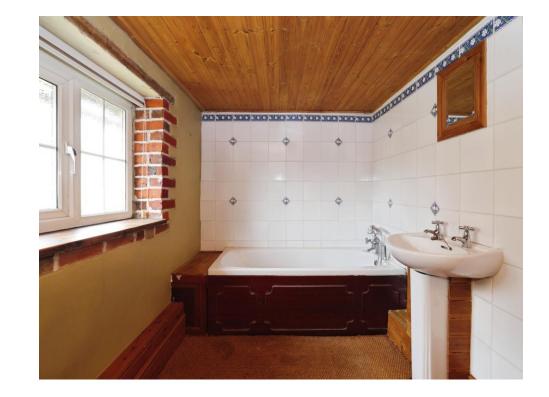

#### Bathroom

Comprising panel enclosed bath with shower attachment, wash hand basin, WC. Window side aspect.