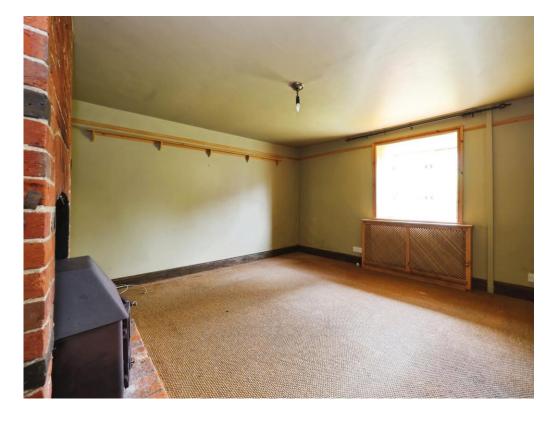

## Lounge

14' 9" x 15' 8" ( 4.50m x 4.78m ) Fireplace with log burner, bay window rear aspect