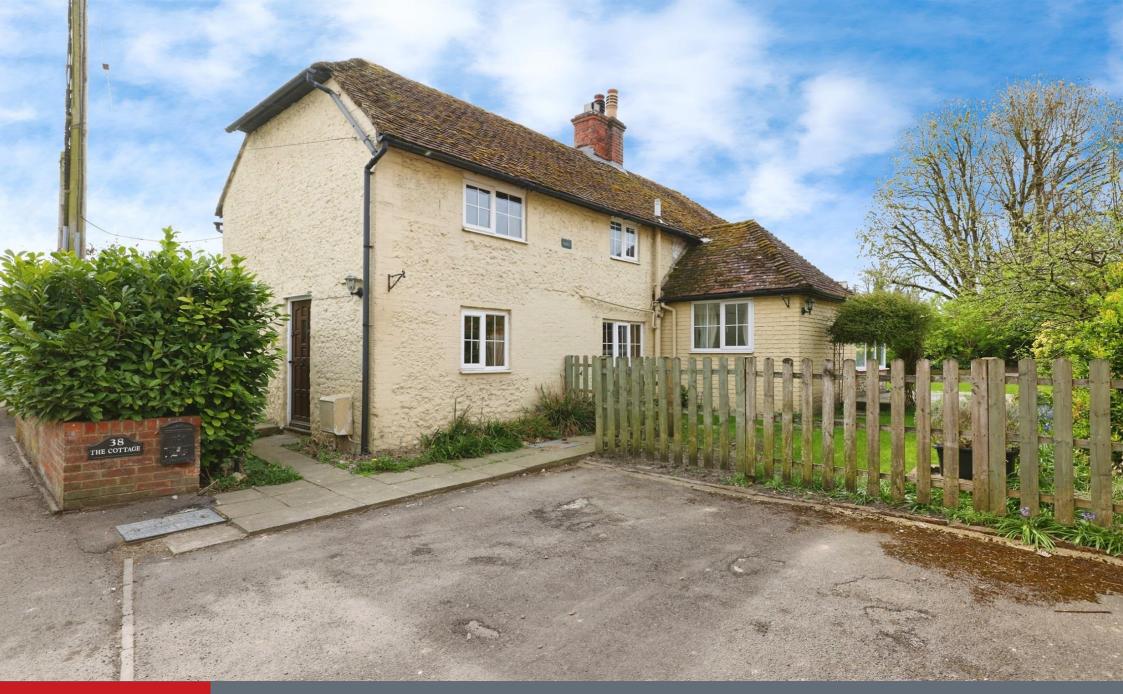

#### **Property Description**

Offering to the market this detached character property in Winterslow Road, Porton. The property, which benefits from NO ONWARD CHAIN, comprises of an entrance hall, kitchen, lounge, dining room and conservatory on the ground floor. The first floor has two double bedrooms and a bathroom. A particular feature of this property is the well maintained, private rear garden.

## Front Garden

Enclosed by picket fencing, lawned area with mature planted border.

## Parking

Driveway parking for two cars

To view this property please contact Connells on