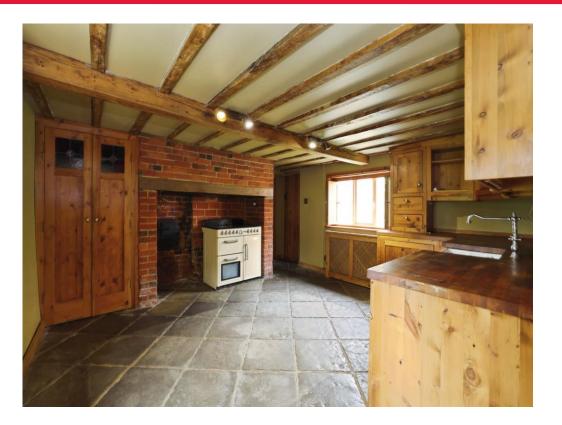

## Kitchen

13' 8" x 11' 8" ( 4.17m x 3.56m )

Comprising wall and base cupboards with work surfaces above, Belfast sink with mixer tap, built in larder, spaces for washing machine, dishwasher and fridge freezer, frestanding range type oven & hob. Dual aspect windows with shutters.