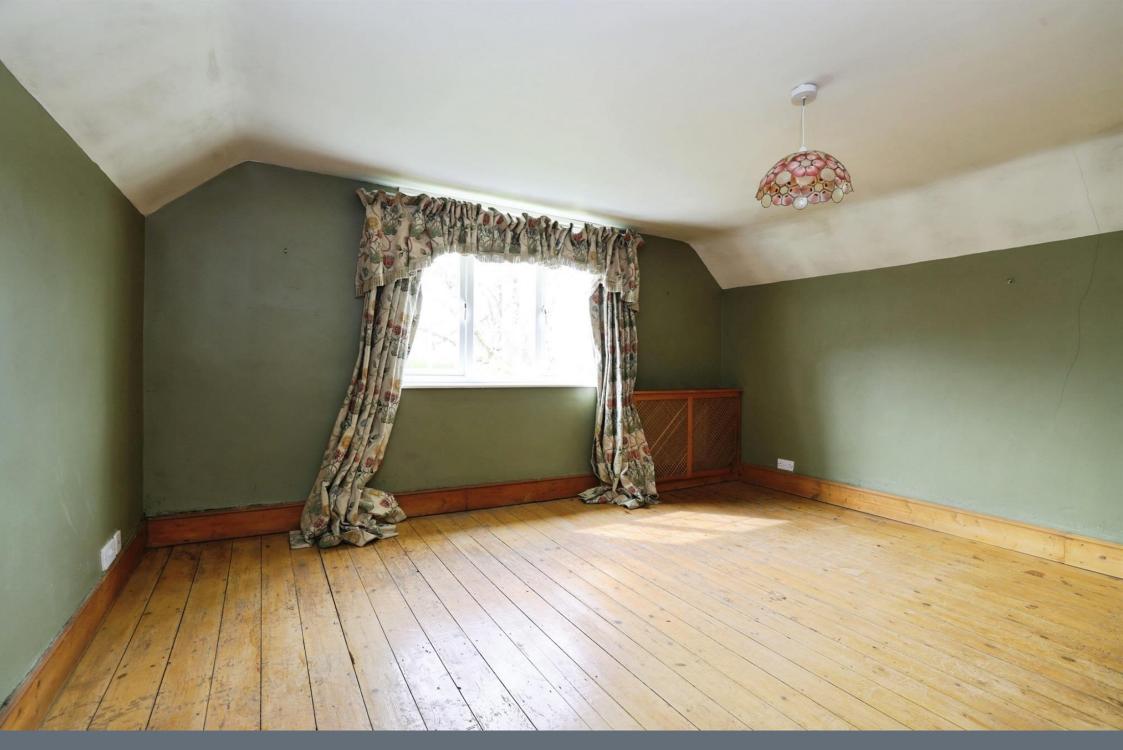

#### **Bedroom One**

15' 9" x 14' 9" ( 4.80m x 4.50m ) Fireplace, built in cupboard, partial restricted head height. Window rear aspect.

## **Bedroom Two**

Window side aspect.