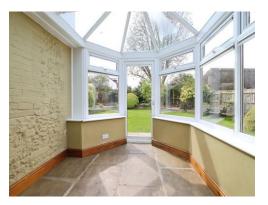

## Conservatory

8' 5" max x 8' 7" max ( 2.57m max x 2.62m max )

Part brick wall construction, view to side and rear garden, door to garden