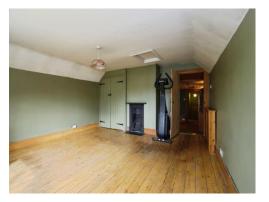

#### **Bedroom One**

15' 9" x 14' 9" ( 4.80m x 4.50m ) Fireplace, built in cupboard, partial restricted head height. Window rear aspect.