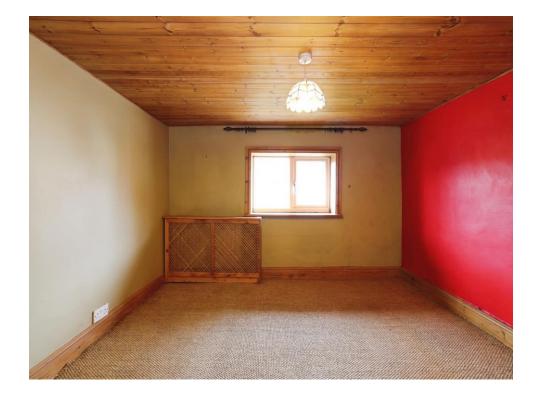

and rear garden, door to garden

## Landing

Doors to bedrooms and bathroom

#### **Bedroom One**

15' 9" x 14' 9" ( 4.80m x 4.50m ) Fireplace, built in cupboard, partial restricted head height. Window rear aspect.

## **Bedroom Two**

Window side aspect.

#### Bathroom

Comprising panel enclosed bath with shower attachment, wash hand basin, WC. Window side aspect.

#### Outside

## Front Garden

Enclosed by picket fencing, lawned area with mature planted border.

## Rear Garden

Attractive, well maintained garden with large patio adjacent to the conservatory providing space for entertaining and al fresco dining, lawn with low wall edged borders and mature planting, further patio and garden shed. Side garden with lawn and mature planting.

## Parking

Driveway parking for two cars





















To view this property please contact Connells on

#### T 01722 328 562 E salisbury@connells.co.uk

46-50 Castle Street Salisbury SP1 3TS

Council Tax EPC Rating: E

Band: D

Tenure: Freehold





view this property online connells.co.uk/Property/SAL307636

1. MONEY LAUNDERING REGULATIONS Intending purchasers will be asked to produce identification documentation at a later stage and we would ask for your co-operation in order that there will be no delay in agreeing the sale. 2. These particulars do not constitute part or all of an offer or contract. 3. The measurements indicated are supplied for guidance only and as such must be considered incorrect. Potential buyers are advised to recheck measurements before committing to any expense. 4. We have not tested any apparatus, equi