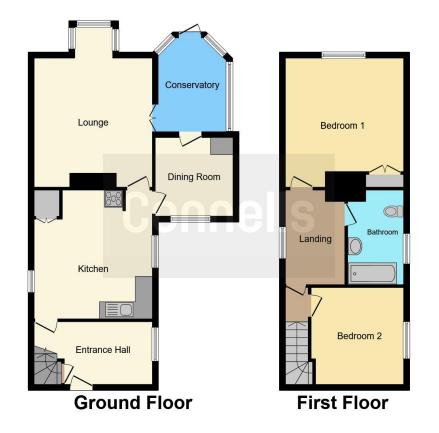

## **Entrance Hall**

13' 1" x 7' 5" ( $3.99m\ x\ 2.26m$ ) Stairs to first floor landing, access to kitchen, side aspect.

## Lounge

14' 9" x 15' 8" ( 4.50m x 4.78m ) Fireplace with log burner, bay window rear aspect

## **Dining Room**

9' x 7' 9" ( 2.74m x 2.36m ) Window front aspect, door to conservatory.

## Kitchen

13' 8" x 11' 8" ( 4.17m x 3.56m )

Comprising wall and base cupboards with work surfaces above, Belfast sink with mixer tap, built in larder, spaces for washing machine, dishwasher and fridge freezer, frestanding range type oven & hob. Dual aspect windows with shutters.

## Conservatory

8' 5" max x 8' 7" max ( 2.57m max x 2.62m max )

Part brick wall construction, view to side and rear garden, door to garden

## Landing

Doors to bedrooms and bathroom

#### **Bedroom One**

15' 9" x 14' 9" ( 4.80m x 4.50m ) Fireplace, built in cupboard, partial restricted head height. Window rear aspect.

## **Bedroom Two**

Window side aspect.

#### Bathroom

Comprising panel enclosed bath with shower attachment, wash hand basin, WC. Window side aspect.