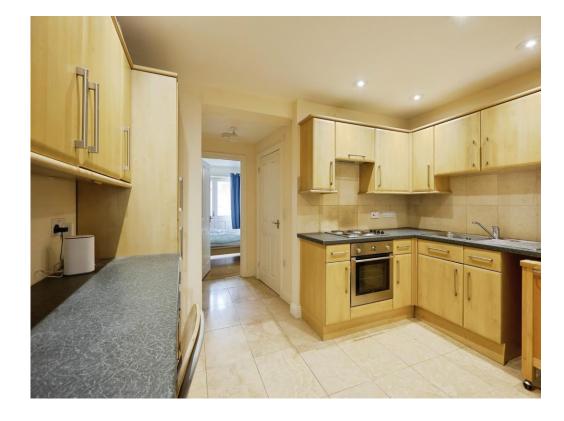

# **Breakfast Kitchen**

#### 11' 3" x 12' 3" ( 3.43m x 3.73m )

Comprising wall and base units with work surfaces above, stainless steel sink drainer with mixer tap, oven with hob and extractor unit above, breakfast bar.