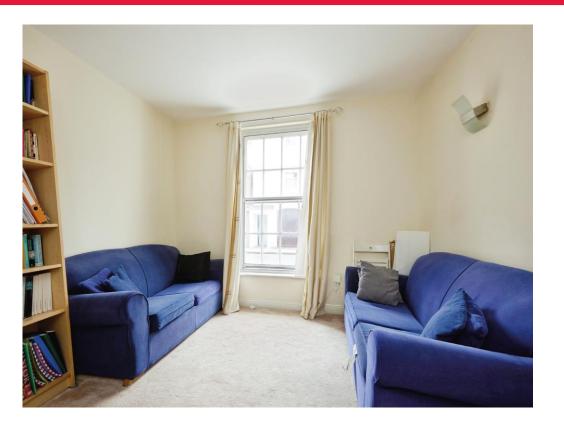

#### Lounge

12' 9" x 11' 4" ( 3.89m x 3.45m ) Window front aspect, open plan to kitchen area