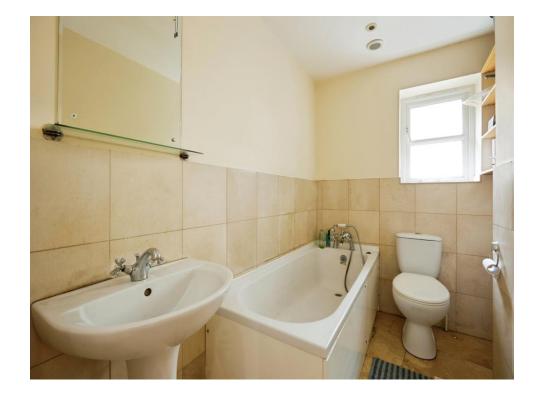

# Bathroom

Comprising panel enclosed bath, pedestal wash hand basin, WC. Window side aspect.