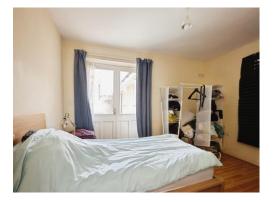

#### Bedroom

12' 6" x 9' 1" ( 3.81m x 2.77m ) Window side aspect, double doors to rear leading to patio area.