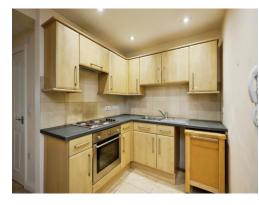

# **Breakfast Kitchen**

#### 11' 3" x 12' 3" ( 3.43m x 3.73m )

Comprising wall and base units with work surfaces above, stainless steel sink drainer with mixer tap, oven with hob and extractor unit above, breakfast bar.