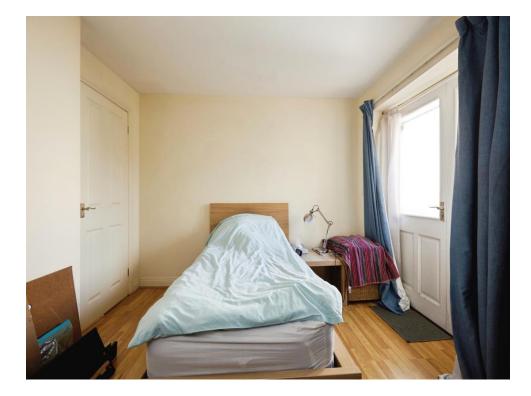

#### Bedroom

12' 6" x 9' 1" ( 3.81m x 2.77m ) Window side aspect, double doors to rear leading to patio area.