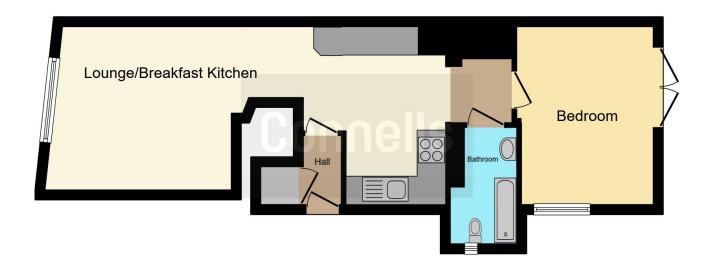

#### **Entrance Hall**

Door to storage cupboard, door to kitchen

#### Lounge

12' 9" x 11' 4" ( 3.89m x 3.45m ) Window front aspect, open plan to kitchen area

# **Breakfast Kitchen**

#### 11' 3" x 12' 3" ( 3.43m x 3.73m )

Comprising wall and base units with work surfaces above, stainless steel sink drainer with mixer tap, oven with hob and extractor unit above, breakfast bar.

#### Bedroom

12' 6" x 9' 1" ( 3.81m x 2.77m ) Window side aspect, double doors to rear leading to patio area.

# Bathroom

Comprising panel enclosed bath, pedestal wash hand basin, WC. Window side aspect.

Residential Sales & Lettings | Mortgage Services | Conveyancing | Surveyors | Land & New Homes

This floor plan is for illustrative purposes only. It is not drawn to scale. Any measurements, floor areas (including any total floor area), openings and orientation are approximate. No details are guaranteed, they cannot be relied upon for any purpose and they do not form part of any agreement. No liability is taken for any error, omission or misstatement. A party must rely upon its own inspection(s). Powered by www.focalagent.com