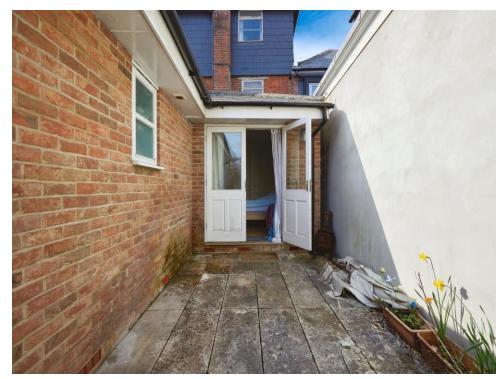

#### Bedroom

12' 6" x 9' 1" ( 3.81m x 2.77m ) Window side aspect, double doors to rear leading to patio area.

# Outside

Private patio paved courtyard with room for pots and garden furniture.