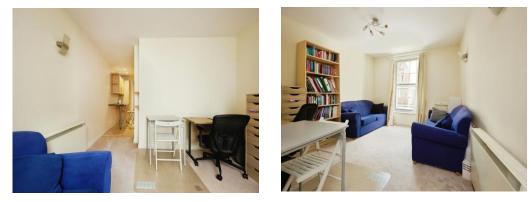

#### Lounge

12' 9" x 11' 4" ( 3.89m x 3.45m ) Window front aspect, open plan to kitchen area

# **Breakfast Kitchen**

#### 11' 3" x 12' 3" ( 3.43m x 3.73m )

Comprising wall and base units with work surfaces above, stainless steel sink drainer with mixer tap, oven with hob and extractor unit above, breakfast bar.