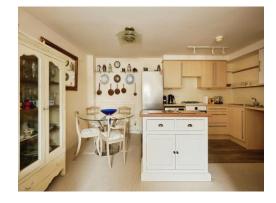

#### Kitchen

15' 10" x 5' (4.83m x 1.52m)

Comprising of wall and base units with work surfaces above, electric oven & gas hob with extractor unit above. stainless steel one & a half bowl sink drainer with mixer tap, space for washing machine& fridge freezer, free standing kitchen island.