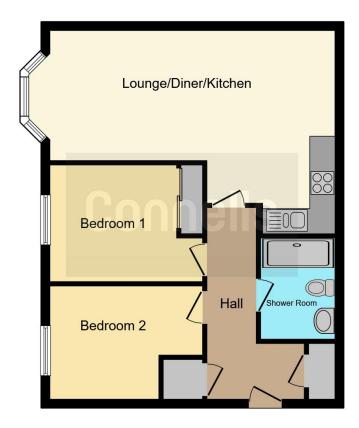

# **Property Description**

Offering to the marked this well presented, ground floor flat in the ever popular Spire View development. The deceptively spacious flat has an open plan kitchen/lounge/diner, two bedrooms, and a shower room. Benefiting from no onward chain, this flat is situated in walking distance of both the city centre and railway station. Ideal for first purchasers, downsizers or inventors.

## **Entrance Hall**

Doors to bedrooms, bathroom & kitchen, Large storage cupboard and separate airing cupboard housing the central heating boiler.

# Lounge/Diner

22' + Bay x 10' 2" ( 6.71m + Bay x 3.10m )

Open plan room with bay window to front aspect, open to kitchen area.

#### Kitchen

15' 10" x 5' (4.83m x 1.52m)

Comprising of wall and base units with work surfaces above, electric oven & gas hob with extractor unit above. stainless steel one & a half bowl sink drainer with mixer tap, space for washing machine& fridge freezer, free standing kitchen island.

#### **Bedroom One**

9' 5" plus wardrobes x 9' 5" ( 2.87m plus wardrobes x 2.87m )

Built in wardrobes, window front aspect.

## **Bedroom Two**

11' 9" max x 8' 10" max ( 3.58m max x 2.69m max )

Window front aspect

## **Bathroom**

Comprising of large walk in shower with thermostatic shower with rainfall and hand held attachment, pedestal wash hand basin, WC, extractor fan