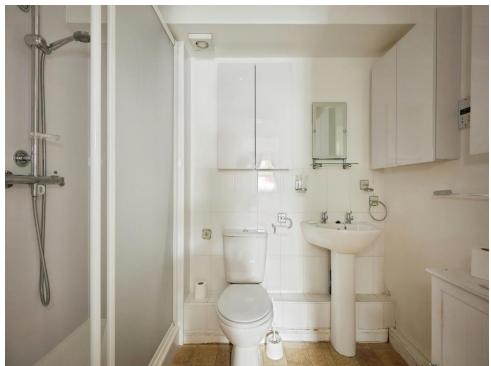

## **Bathroom**

Comprising of large walk in shower with thermostatic shower with rainfall and hand held attachment, pedestal wash hand basin, WC, extractor fan