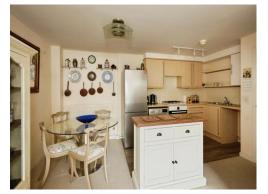

#### Kitchen

15' 10" x 5' (4.83m x 1.52m)

Comprising of wall and base units with work surfaces above, electric oven & gas hob with extractor unit above. stainless steel one & a half bowl sink drainer with mixer tap, space for washing machine& fridge freezer, free standing kitchen island.