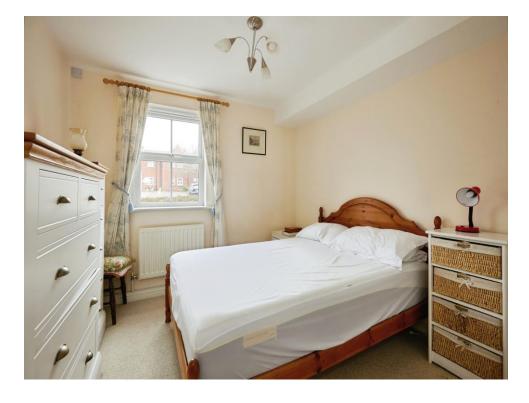

#### **Bedroom One**

9' 5" plus wardrobes x 9' 5" ( 2.87m plus wardrobes x 2.87m )

Built in wardrobes, window front aspect.

## **Bedroom Two**

11' 9" max x 8' 10" max ( 3.58m max x 2.69m max )

Window front aspect