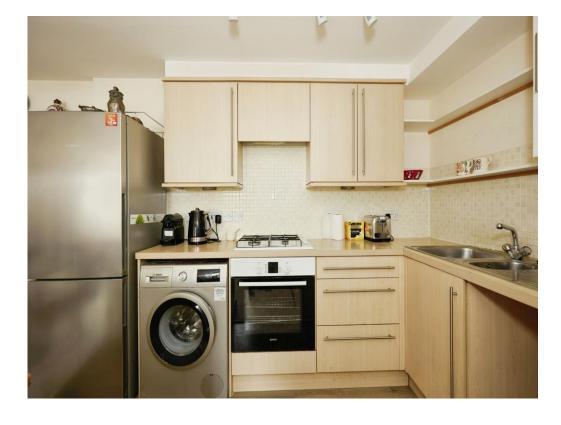

#### Kitchen

15' 10" x 5' (4.83m x 1.52m)

Comprising of wall and base units with work surfaces above, electric oven & gas hob with extractor unit above. stainless steel one & a half bowl sink drainer with mixer tap, space for washing machine& fridge freezer, free standing kitchen island.