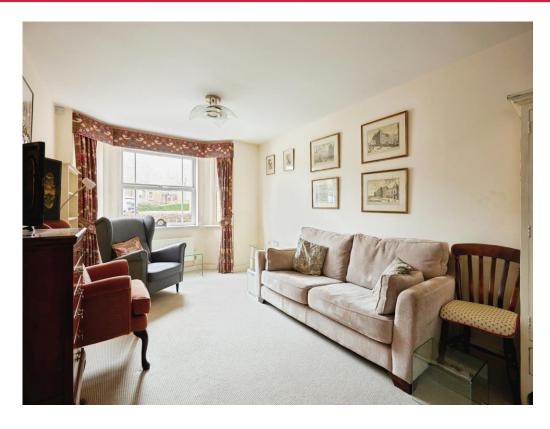

# Lounge/Diner

22' + Bay x 10' 2" ( 6.71m + Bay x 3.10m )

Open plan room with bay window to front aspect, open to kitchen area.