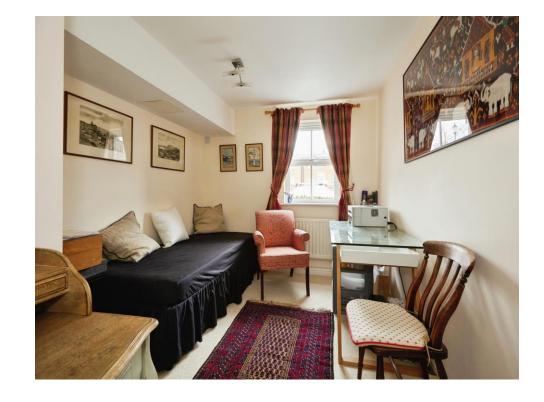

# **Property Description**

Offering to the marked this well presented, ground floor flat in the ever popular Spire View development. The deceptively spacious flat has an open plan kitchen/lounge/diner, two bedrooms, and a shower room. Benefiting from no onward chain, this flat is situated in walking distance of both the city centre and railway station. Ideal for first purchasers, downsizers or inventors.

# Lounge/Diner

22' + Bay x 10' 2" ( 6.71m + Bay x 3.10m )

Open plan room with bay window to front aspect, open to kitchen area.