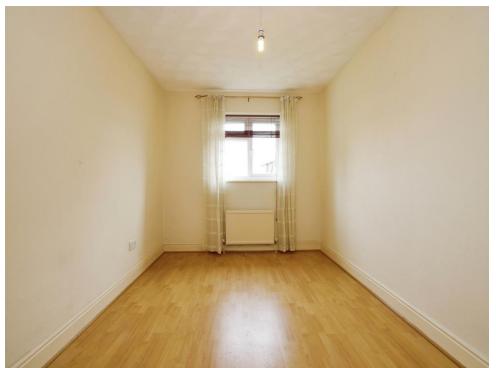

## **Bedroom One**

11' 9" x 10' (3.58m x 3.05m)

Built in storage, window side aspect.

#### **Bedroom Two**

12' 10" x 8' 9" ( 3.91m x 2.67m ) Window front aspect.

#### **Bedroom Three**

9' 9" x 8' (2.97m x 2.44m)

Window front aspect.