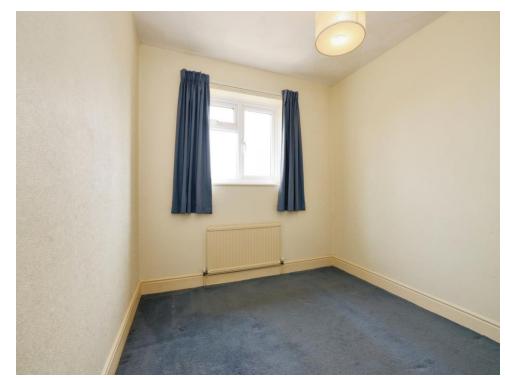

## **Bedroom One**

11' 9" x 10' (3.58m x 3.05m)

Built in storage, window side aspect.

#### **Bedroom Two**

12' 10" x 8' 9" ( 3.91m x 2.67m ) Window front aspect.

#### **Bedroom Three**

9' 9" x 8' (2.97m x 2.44m)

Window front aspect.