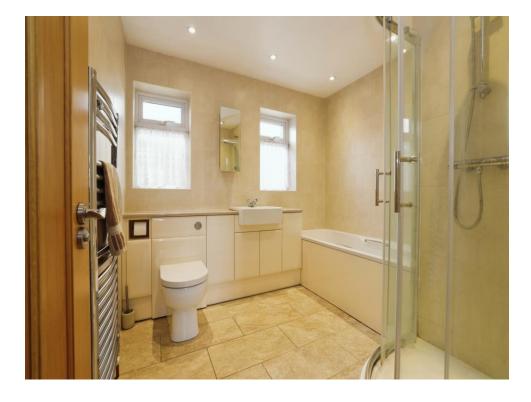

## **Bathroom**

Comprising panel enclosed bath, separate corner shower cubicle with thermostatic shower, wash hand basin set into range of fitted bathroom storage, concealed cistern WC, heated towel radiator, downlighters, two windows rear aspect.