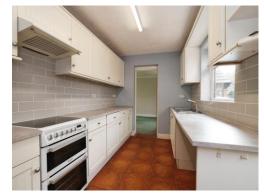

#### Kitchen

14' 1" x 7' 10" ( 4.29m x 2.39m )

Comprising of a range of wall and base units with work surfaces above, space for free standing cooker with extractor unit above, spaces for washing machine and dishwasher, stainless steel sink drainer with mixer tap, window rear aspect, door to lean to.