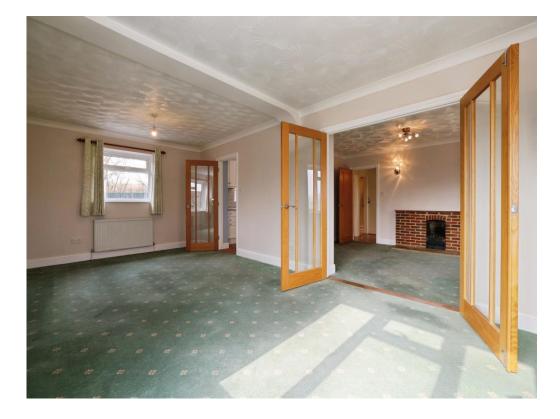

## Lounge

15' x 10' (4.57m x 3.05m)

Brick fireplace with slate hearth, double doors to lounge/dining room. Window front aspect.

# **Lounge/Dining Room**

23' 5" x 11' 1" ( 7.14m x 3.38m )

Triple aspect with windows to front, side and rear aspect, door to kitchen.