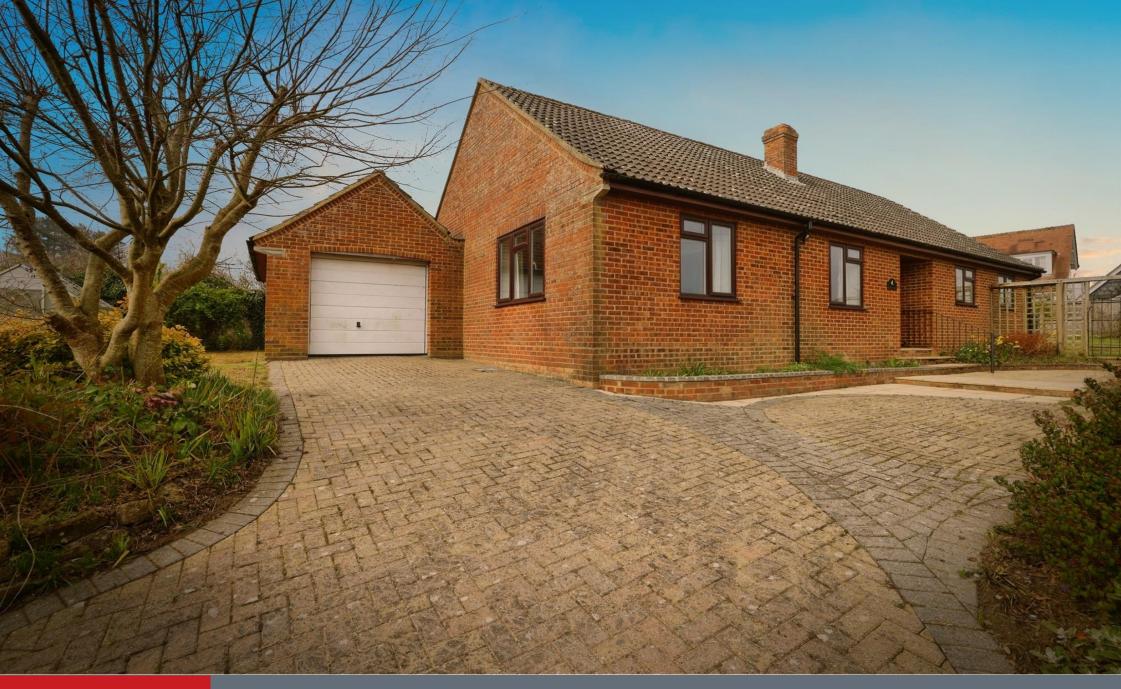

# **Property Description**

Offering to the market, with no onward chain, this attractive detached bungalow in the rural village of Great Wishford in the sought after Wylye Valley area. The bungalow offers generously proportioned accommodation in the form of a lounge which leads through to an impressively sized triple aspect lounge/dining room. The good sized galley kitchen leads through to a useful lean to. The stylish bathroom has a bath and separate shower cubicle. There are three bedrooms and a single garage. There are attractive gardens to the front and rear, plus driveway parking for three cars.

## Garage

17' 11" x 11' 4" ( 5.46m x 3.45m )

Attached garage with motorised "up and over door" and pedestrian door to rear garden.

## **Parking**

Driveway parking for 3 vehicles.

Residential Sales & Lettings | Mortgage Services | Conveyancing | Surveyors | Land & New Homes

This floor plan is for illustrative purposes only. It is not drawn to scale. Any measurements, floor areas (including any total floor area), openings and orientation are approximate. No details are guaranteed, they cannot be relied upon for any purpose and they do not form part of any agreement. No liability is taken for any error, omission or misstatement. A party must rely upon its own inspection(s). Powered by www.focalagent.com