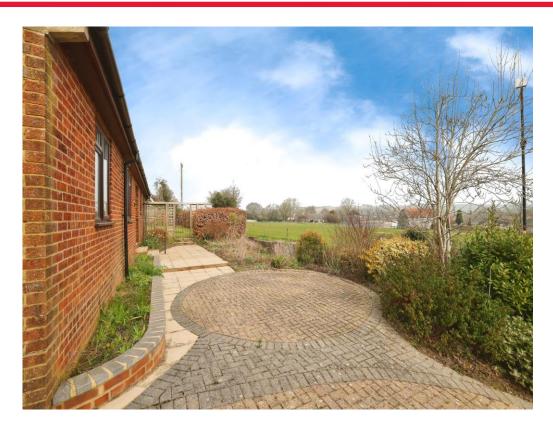

#### Rear Garden

Attractive garden, enclosed by fencing with lawned areas, mature shrubs and plants, greenhouse, and garden shed.