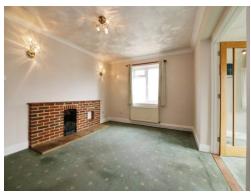

## Lounge

15' x 10' (4.57m x 3.05m)

Brick fireplace with slate hearth, double doors to lounge/dining room. Window front aspect.