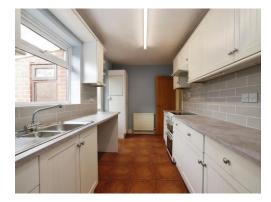

#### Kitchen

14' 1" x 7' 10" ( 4.29m x 2.39m )

Comprising of a range of wall and base units with work surfaces above, space for free standing cooker with extractor unit above, spaces for washing machine and dishwasher, stainless steel sink drainer with mixer tap, window rear aspect, door to lean to.