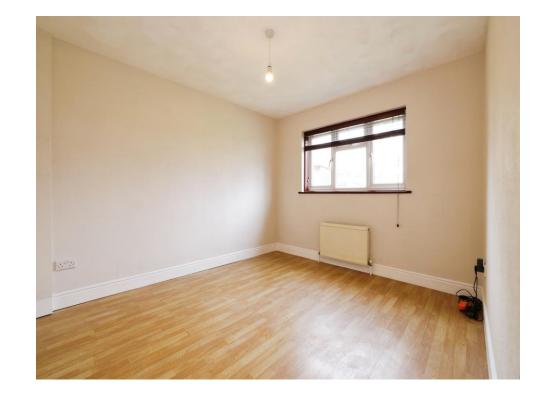

# **Lounge/Dining Room**

23' 5" x 11' 1" ( 7.14m x 3.38m )

Triple aspect with windows to front, side and rear aspect, door to kitchen.