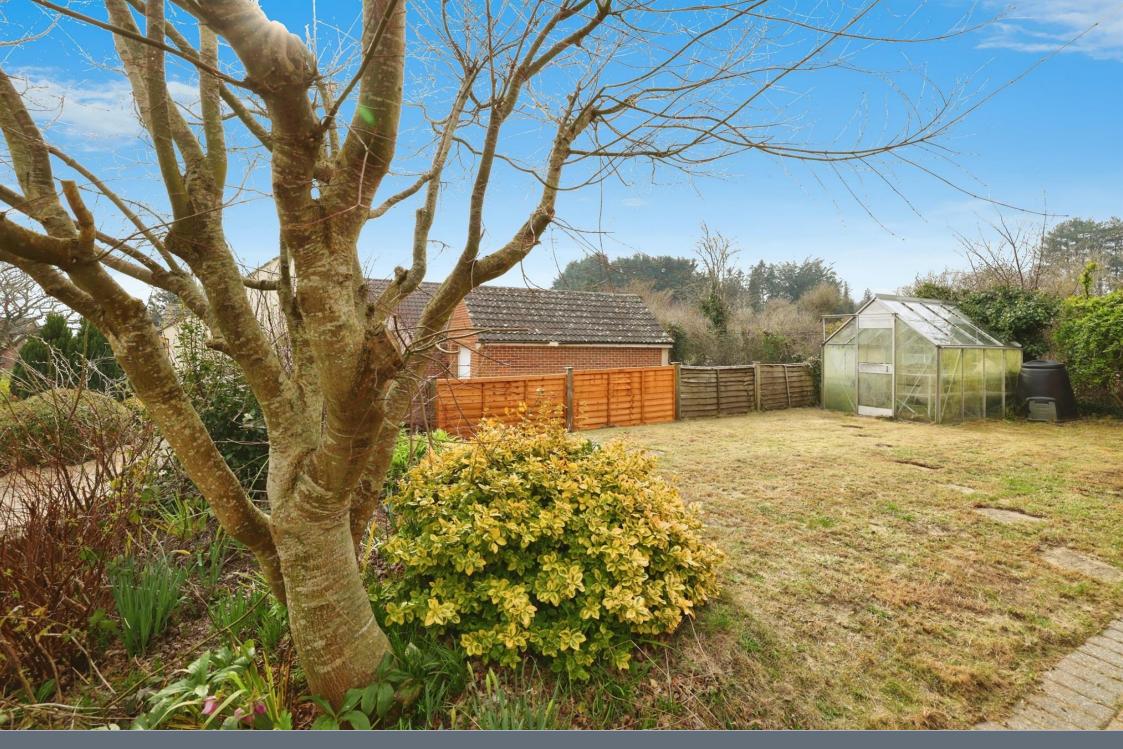

#### Rear Garden

Attractive garden, enclosed by fencing with lawned areas, mature shrubs and plants, greenhouse, and garden shed.