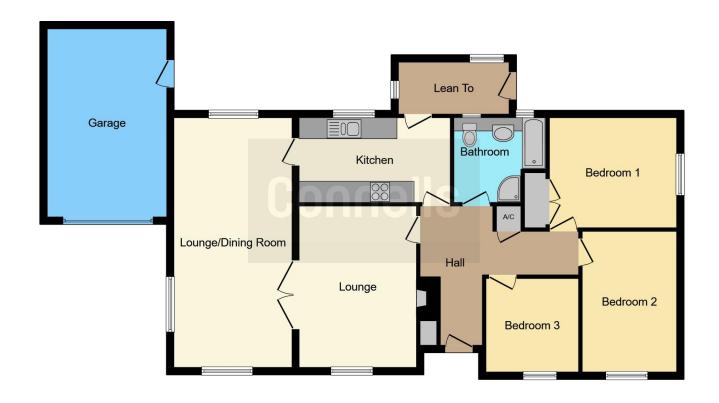

# **Property Description**

Offering to the market, with no onward chain, this attractive detached bungalow in the rural village of Great Wishford in the sought after Wylye Valley area. The bungalow offers generously proportioned accommodation in the form of a lounge which leads through to an impressively sized triple aspect lounge/dining room. The good sized galley kitchen leads through to a useful lean to. The stylish bathroom has a bath and separate shower cubicle. There are three bedrooms and a single garage. There are attractive gardens to the front and rear, plus driveway parking for three cars.

#### **Entrance Hall**

Doors to lounge, kitchen, bathroom and bedrooms .Airing cupboard.

## Lounge

15' x 10' (4.57m x 3.05m)

Brick fireplace with slate hearth, double doors to lounge/dining room. Window front aspect.

# **Lounge/Dining Room**

23' 5" x 11' 1" ( 7.14m x 3.38m )

Triple aspect with windows to front, side and rear aspect, door to kitchen.

#### Kitchen

14' 1" x 7' 10" ( 4.29m x 2.39m )

Comprising of a range of wall and base units with work surfaces above, space for free standing cooker with extractor unit above, spaces for washing machine and dishwasher, stainless steel sink drainer with mixer tap, window rear aspect, door to lean to.

### Lean To

10' 3" x 1' 11" ( 3.12m x 0.58m )

Dual aspect and door to garden.

## **Bathroom**

Comprising panel enclosed bath, separate corner shower cubicle with thermostatic shower, wash hand basin set into range of fitted bathroom storage, concealed cistern WC, heated towel radiator, downlighters, two windows rear aspect.

## **Bedroom One**

11' 9" x 10' (3.58m x 3.05m)

Built in storage, window side aspect.

#### **Bedroom Two**

12' 10" x 8' 9" ( 3.91m x 2.67m ) Window front aspect.

#### **Bedroom Three**

9' 9" x 8' (2.97m x 2.44m)

Window front aspect.

## Garage

17' 11" x 11' 4" ( 5.46m x 3.45m )

Attached garage with motorised "up and over door" and pedestrian door to rear garden.