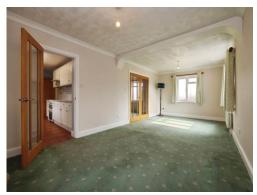

# **Lounge/Dining Room**

23' 5" x 11' 1" ( 7.14m x 3.38m )

Triple aspect with windows to front, side and rear aspect, door to kitchen.