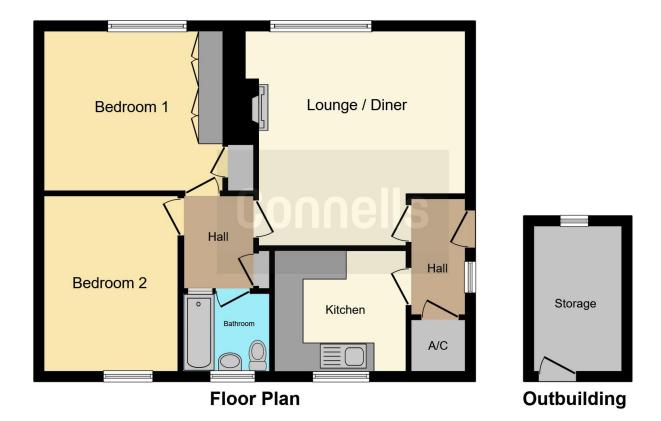

#### **Entrance Hall**

Doors to kitchen and lounge diner, airing cupboard. Loft access

#### Kitchen

9' x 8' 4" ( 2.74m x 2.54m )

Comprising wall and base units with work surfaces above. spaces for appliances, stainless steel sink drainer .Window rear aspect.

# **Lounge Diner**

14' 11" x 14' 9" ( 4.55m x 4.50m )

Fireplace feature, window front aspect, door to inner hall.

#### **Inner Hall**

Doors to lounge diner, bedrooms and bathroom

#### **Bedroom One**

12' 3" x 11' 5" ( 3.73m x 3.48m )

Built in wardrobes, storage cupboard. Window front aspect.

#### **Bedroom Two**

9' 2" x 12' 1" ( 2.79m x 3.68m )

Window rear aspect.

#### **Bathroom**

Comprising of panel enclose bath with shower above, pedestal wash hand basin, WC. Heated towel radiator, window rear aspect.

#### Outside

## Outbuilding

Brick outbuilding storage. Measuring 5.7sq meters.