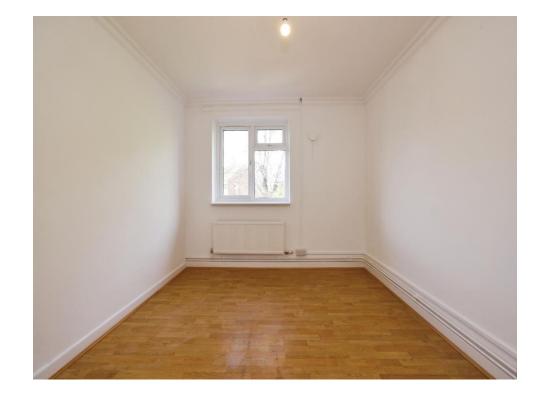

# **Lounge Diner**

14' 11" x 14' 9" ( 4.55m x 4.50m )

Fireplace feature, window front aspect, door to inner hall.

#### **Bedroom Two**

9' 2" x 12' 1" ( 2.79m x 3.68m )

Window rear aspect.