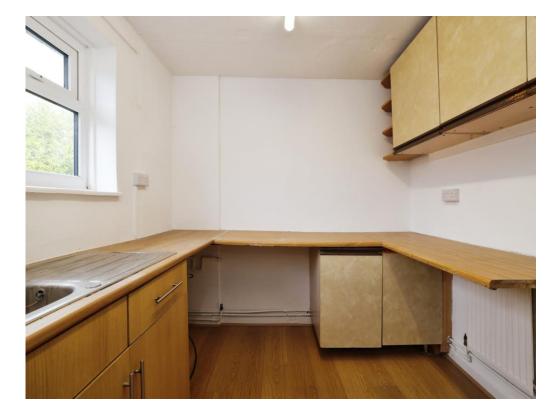

#### Kitchen

9' x 8' 4" ( 2.74m x 2.54m )

Comprising wall and base units with work surfaces above. spaces for appliances, stainless steel sink drainer .Window rear aspect.