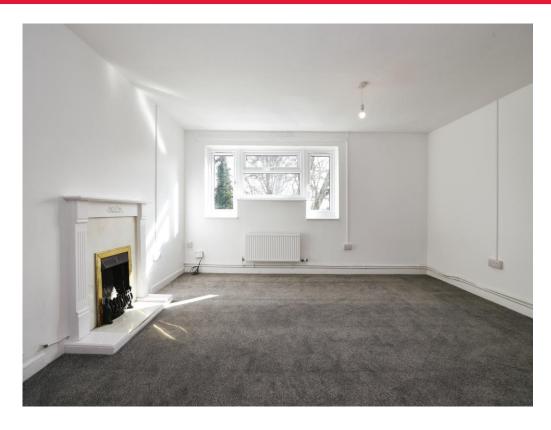

# **Lounge Diner**

14' 11" x 14' 9" ( 4.55m x 4.50m )

Fireplace feature, window front aspect, door to inner hall.