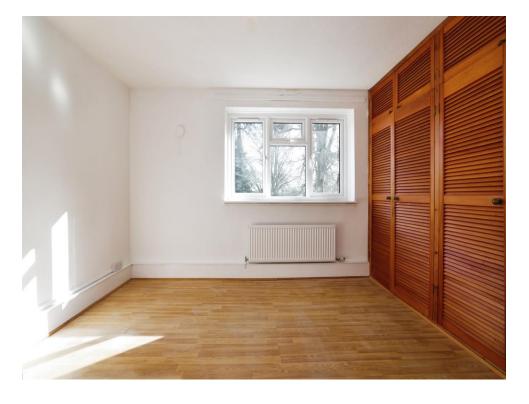

#### **Bedroom One**

12' 3" x 11' 5" ( 3.73m x 3.48m )

Built in wardrobes, storage cupboard. Window front aspect.