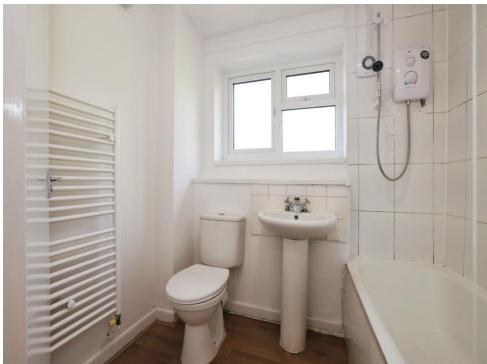

#### **Bathroom**

Comprising of panel enclose bath with shower above, pedestal wash hand basin, WC. Heated towel radiator, window rear aspect.