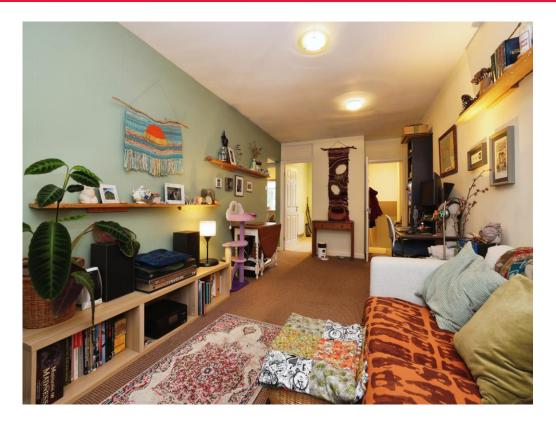

# Lounge

19' x 9' 11" ( 5.79m x 3.02m )

Doors to stairs, bedroom two and inner hall .Front aspect