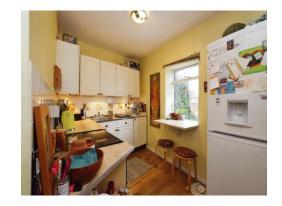

#### Kitchen

10' 1" x 6' 9" ( 3.07m x 2.06m )

Comprising wall and base units with work surfaces over, stainless steel sink drainer with mixer tap, space for cooker, breakfast bar, space for fridge freezer. Rear aspect.