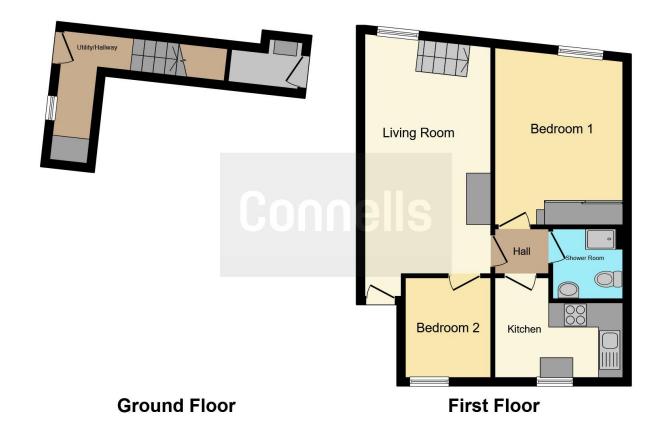

### **Ground Floor**

Entrance hall with utility space to the right. Stairs to first floor, Rear aspect.

#### **First Floor**

# Lounge

19' x 9' 11" ( 5.79m x 3.02m )

Doors to stairs, bedroom two and inner hall .Front aspect

#### **Inner Hall**

Doors to kitchen, lounge, shower room and bedroom one.

#### Kitchen

10' 1" x 6' 9" ( 3.07m x 2.06m )

Comprising wall and base units with work surfaces over, stainless steel sink drainer with mixer tap, space for cooker, breakfast bar, space for fridge freezer. Rear aspect.

#### **Bedroom One**

14' 11" max x 9' 9" max ( 4.55m max x 2.97m max )

Front aspect.

#### **Bedroom Two**

8' 8" max x 6' 6" max ( 2.64m max x 1.98m max )

Rear aspect.

#### **Shower Room**

Comprising shower cubicle with electric shower, pedestal wash hand basin, WC.