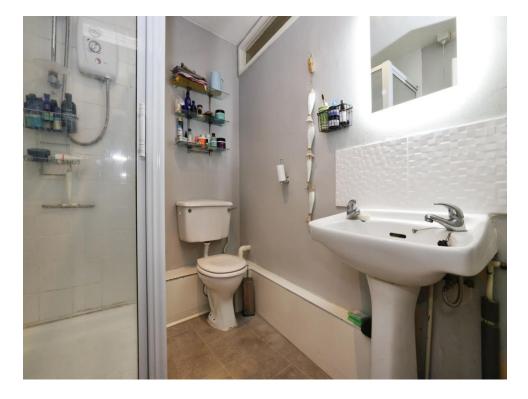

#### **Shower Room**

Comprising shower cubicle with electric shower, pedestal wash hand basin, WC.