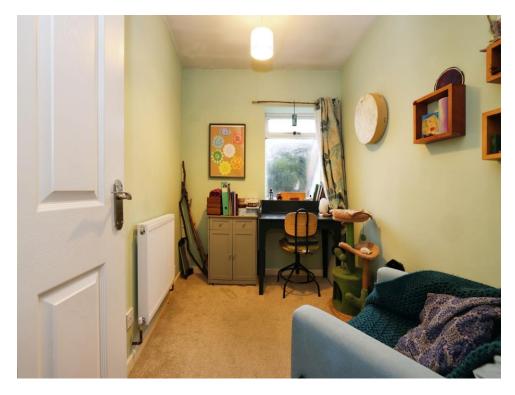

#### **Bedroom Two**

8' 8" max x 6' 6" max ( 2.64m max x 1.98m max )

Rear aspect.