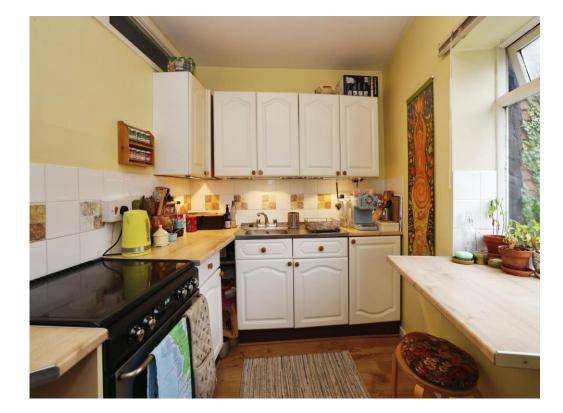

#### Kitchen

10' 1" x 6' 9" ( 3.07m x 2.06m )

Comprising wall and base units with work surfaces over, stainless steel sink drainer with mixer tap, space for cooker, breakfast bar, space for fridge freezer. Rear aspect.