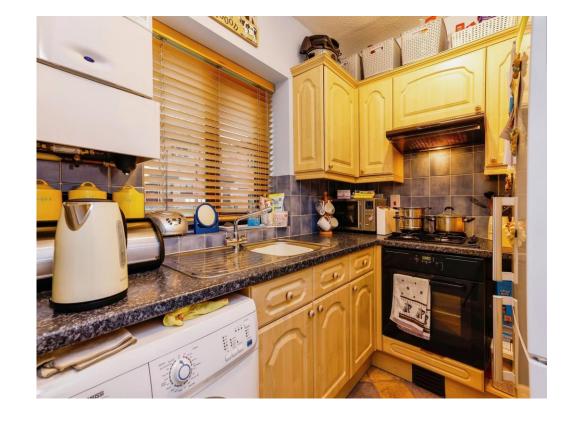

### Kitchen

8' 5" x 6' 5" ( 2.57m x 1.96m )

The kitchen has fitted overhead cupboards, double glazed window to the front of the property, a cooker fitted with hob. wider cupboards fitted, space for a washer or dryer, a sink with draining board, lino flooring and an 18 months old walled boiler.