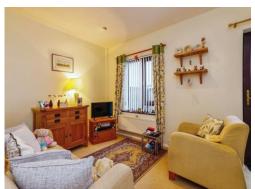

## Lounge

14' 9" x 9' 3" ( 4.50m x 2.82m )

The Lounge has a double glazed back door that's wooden with glass panels, leading to rear garden, double glazed window to rear of the property, a radiator under the window, downstairs cupboard