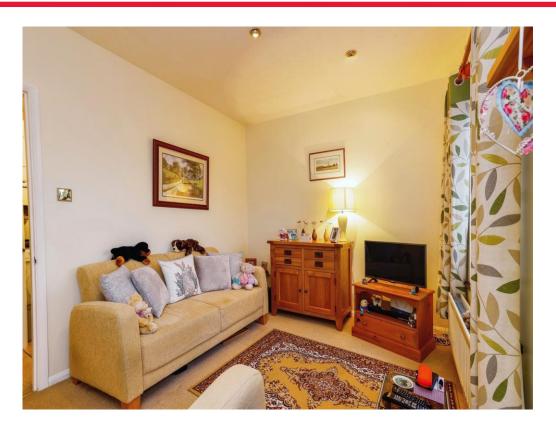

## Lounge

14' 9" x 9' 3" ( 4.50m x 2.82m )

The Lounge has a double glazed back door that's wooden with glass panels, leading to rear garden, double glazed window to rear of the property, a radiator under the window, downstairs cupboard