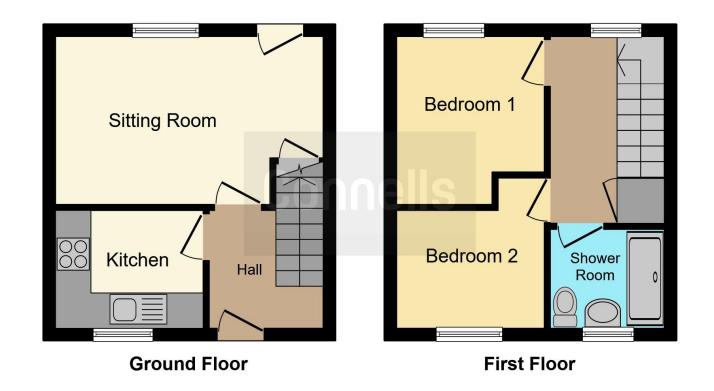

# **Property Description**

Connells are pleased to bring to the market this well presented two bedroom house in East Harnham Salisbury. The property offers an entrance hall way, lounge, kitchen on the ground floor and bathroom in addition to the two bedrooms on the first floor. Outside the property has a gravelled area at the front and a gravelled back garden with a shed for storage at the rear.

## Lounge

14' 9" x 9' 3" ( 4.50m x 2.82m )

The Lounge has a double glazed back door that's wooden with glass panels, leading to rear garden, double glazed window to rear of the property, a radiator under the window, downstairs cupboard

### Kitchen

8' 5" x 6' 5" ( 2.57m x 1.96m )

The kitchen has fitted overhead cupboards, double glazed window to the front of the property, a cooker fitted with hob. wider cupboards fitted, space for a washer or dryer, a sink with draining board, lino flooring and an 18 months old walled boiler.

#### Bedroom 1

9' 5" x 8' 4" ( 2.87m x 2.54m )

The first bedroom has a double glazed window to the rear of the property with a radiator underneath, overhead fitted cupboards and carpeted floor.

#### Bedroom 2

8' 4" x 8' 4" ( 2.54m x 2.54m )

The second bedroom has a double glazed window to the front of the property, a radiator and fitted carpets

#### Bathroom

The bathroom has a double glazed window to the front of the property, a bath, an overhead shower, a sink and a toilet.

## **Parking**

Allocated space for one.

Residential Sales & Lettings | Mortgage Services | Conveyancing | Surveyors | Land & New Homes

This floorplan is for illustrative purposes only and is not drawn to scale. Measurements, floor-areas, openings and orientations are approximate. They should not be relied upon for any purpose and do not form any part of an agreement. No liability is taken for any error or mis-statement. All parties must rely on their own inspections.