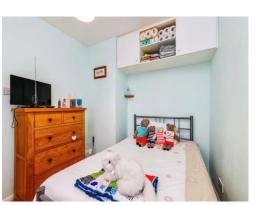

#### Bedroom 1

9' 5" x 8' 4" ( 2.87m x 2.54m )

The first bedroom has a double glazed window to the rear of the property with a radiator underneath, overhead fitted cupboards and carpeted floor.

#### Bedroom 2

8' 4" x 8' 4" ( 2.54m x 2.54m )

The second bedroom has a double glazed window to the front of the property, a radiator and fitted carpets