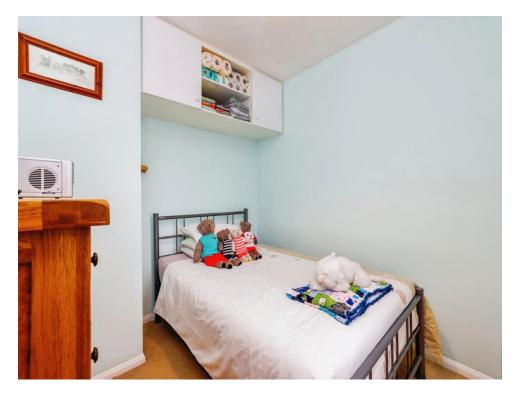

#### Bedroom 1

9' 5" x 8' 4" ( 2.87m x 2.54m )

The first bedroom has a double glazed window to the rear of the property with a radiator underneath, overhead fitted cupboards and carpeted floor.

#### Bedroom 2

8' 4" x 8' 4" ( 2.54m x 2.54m )

The second bedroom has a double glazed window to the front of the property, a radiator and fitted carpets