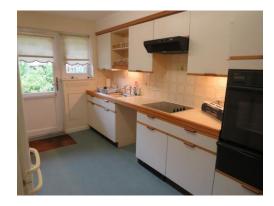

## Kitchen

13' 1" max x 8' 5" ( 3.99m max x 2.57m )

Comprising of wall and base units with work surfaces over, raised double oven, inset hob with extractor over, stainless steel sink drainer space for fridge freezer and washing machine, door to patio.