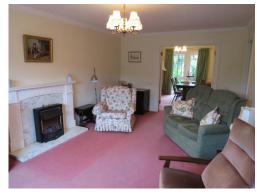

# Lounge

19' 5" x 11' 5" ( 5.92m x 3.48m )

Electric fire with mantle and hearth, double doors to dining room, door to kitchen. Front aspect.

# **Dining Room**

10' 6" x 9' 8" ( 3.20m x 2.95m )

Serving hatch, door to rear aspect.