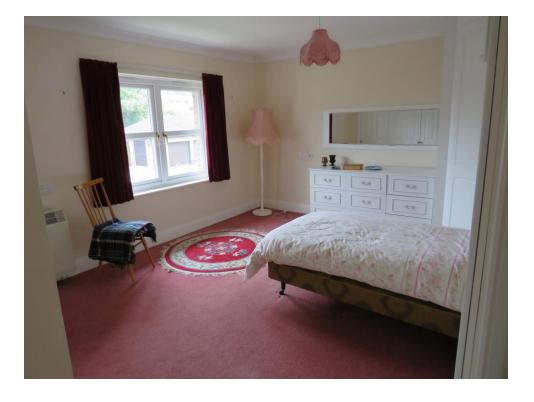

#### **Bedroom One**

12' 10" max x 13' 7" inc cupboard (  $3.91\mbox{m}$  max x 4.14m inc cupboard )

Four built in cupboard, over bed storage unit, front aspect.

#### **Bedroom Two**

15' 1" max x 11' 4" max ( 4.60m max x 3.45m max )

Four wardrobes, part vaulted ceiling, front aspect.