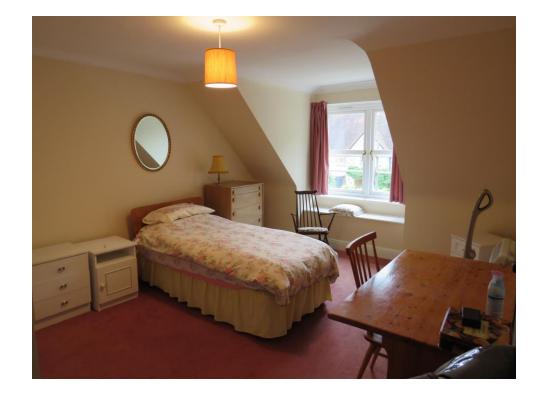

#### **Bedroom One**

12' 10" max x 13' 7" inc cupboard (  $3.91\mbox{m}$  max x 4.14m inc cupboard )

Four built in cupboard, over bed storage unit, front aspect.

#### **Bedroom Two**

15' 1" max x 11' 4" max ( 4.60m max x 3.45m max )

Four wardrobes, part vaulted ceiling, front aspect.