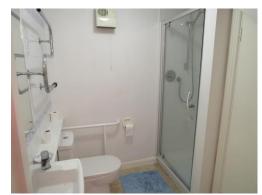

#### **Shower Room**

Comprising of double shower cubicle, wash hand basin with mixer tap, WC