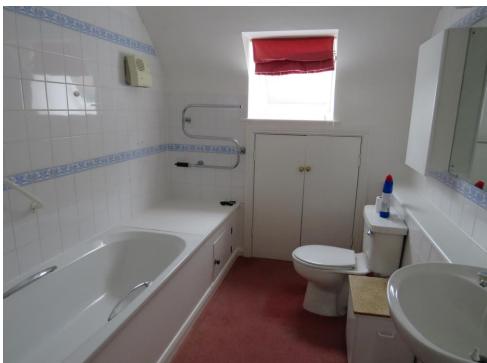

#### **Bathroom**

Comprising of panel enclosed bath with mixer tap and shower attachment, wall mounted wash hand basin, WC, storage cupboards