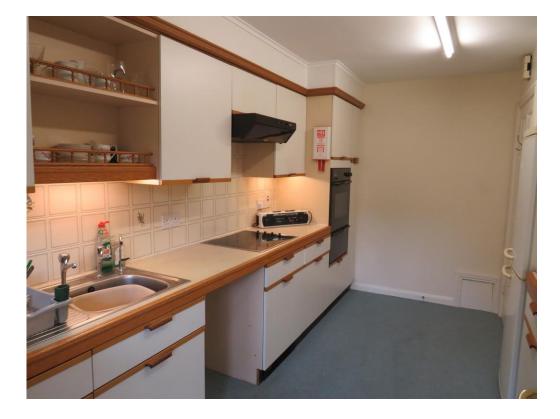

## Kitchen

13' 1" max x 8' 5" ( 3.99m max x 2.57m )

Comprising of wall and base units with work surfaces over, raised double oven, inset hob with extractor over, stainless steel sink drainer space for fridge freezer and washing machine, door to patio.