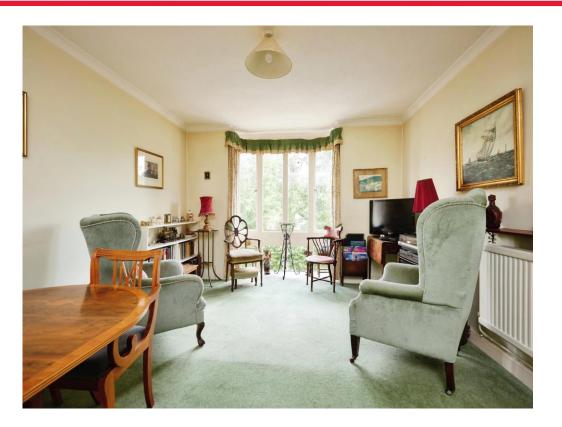

### Lounge

19' 6" into bay x 11' 8" ( 5.94m into bay x 3.56m )

Bay window to front aspect, door to kitchen