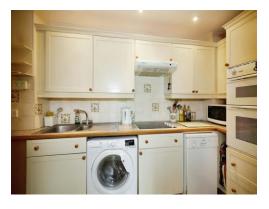

#### Kitchen

11' 7" max x 5' 8" max ( 3.53m max x 1.73m max )

Comprising wall and base units with work surfaces over, one and a half bowl stainless steel sink drainer unit with mixer tap, raised double oven, inset hob with extractor hood over, space for washing machine and fridge freezer, door to hall