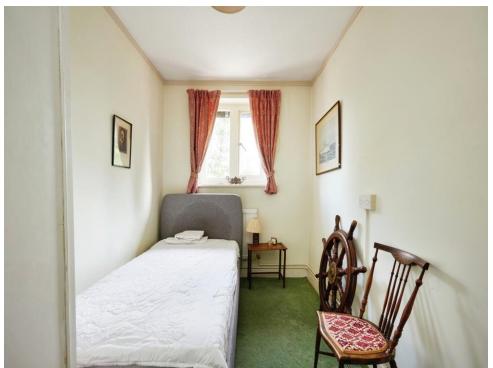

#### **Bedroom One**

17' 9" including wardrobe x 8' 1" ( 5.41m including wardrobe x 2.46m )

Triple fitted wardrobe, emergency pull cord, bay window to front aspect.

#### **Bedroom Two**

14' x 6' 5" ( 4.27m x 1.96m )

Window to front aspect.