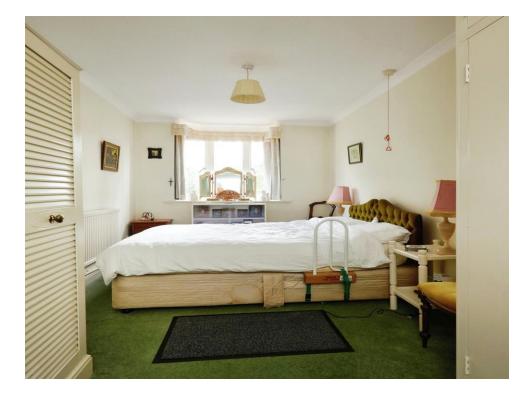

#### **Bedroom One**

17' 9" including wardrobe x 8' 1" ( 5.41m including wardrobe x 2.46m )

Triple fitted wardrobe, emergency pull cord, bay window to front aspect.