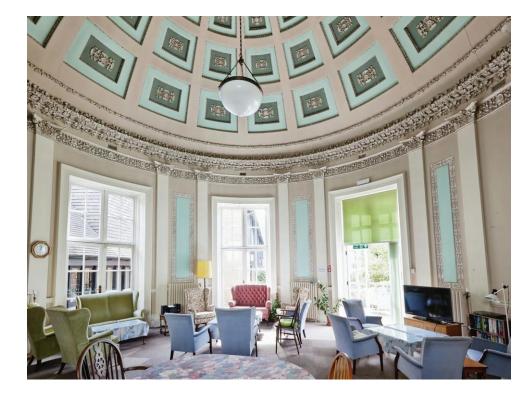

# **Communal Lounge**

Attractive communal lounge with feature domed ceiling, selection of seating and tables, television.