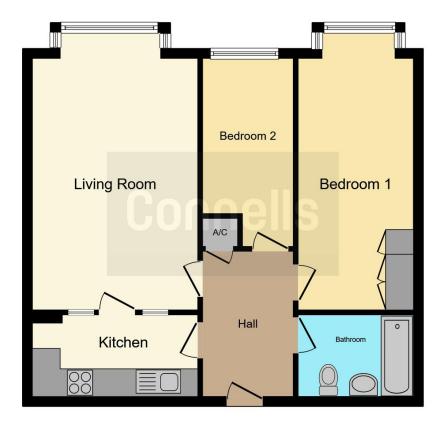

#### **Entrance Hall**

Doors to all rooms, built in cupboard

### Lounge

19' 6" into bay x 11' 8" ( 5.94m into bay x 3.56m )

Bay window to front aspect, door to kitchen

#### Kitchen

11' 7" max x 5' 8" max ( 3.53m max x 1.73m max )

Comprising wall and base units with work surfaces over, one and a half bowl stainless steel sink drainer unit with mixer tap, raised double oven, inset hob with extractor hood over, space for washing machine and fridge freezer, door to hall

#### **Bedroom One**

17' 9" including wardrobe x 8' 1" ( 5.41m including wardrobe x 2.46m )

Triple fitted wardrobe, emergency pull cord, bay window to front aspect.

#### **Bedroom Two**

14' x 6' 5" ( 4.27m x 1.96m )

Window to front aspect.

## **Bathroom**

Comprising a panel enclosed bath with electric shower over and shower curtain rail, pedestal wash hand basin, WC, heated towel rail.