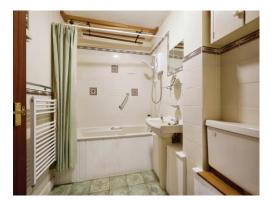

## **Bathroom**

Comprising a panel enclosed bath with electric shower over and shower curtain rail, pedestal wash hand basin, WC, heated towel rail.