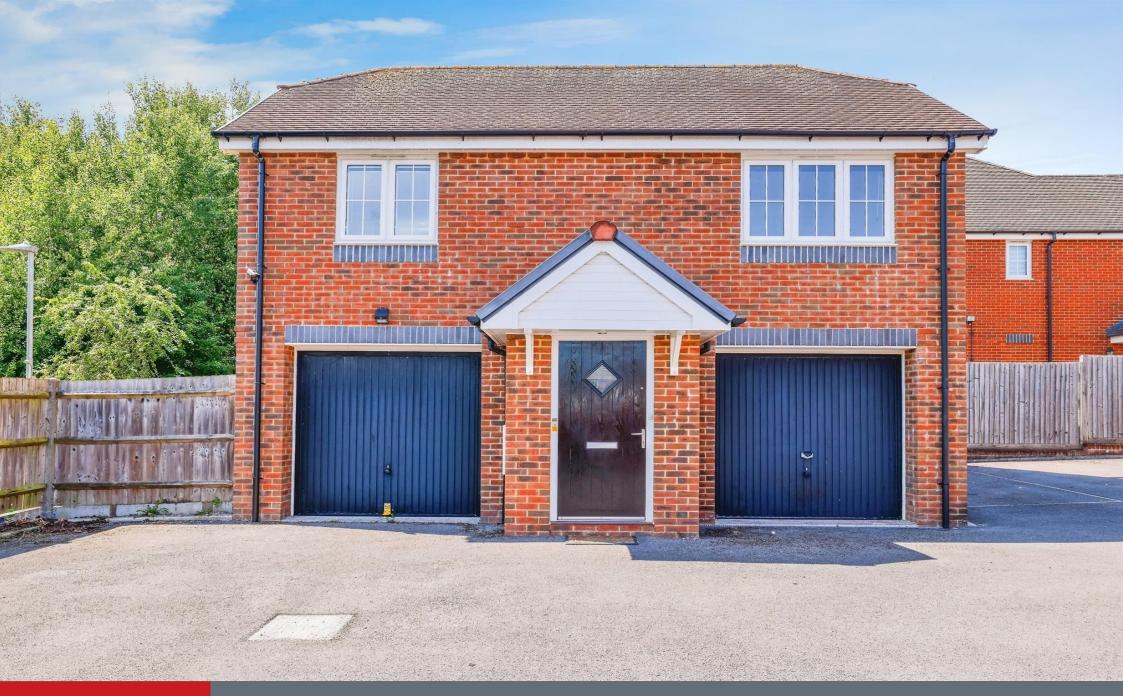

### **Property Description**

With NO ONWARD CHAIN this FREEHOLD coach house is situated in the modern development in Bishopdown. The property features an open plan kitchen and living room, bedroom and bathroom. There is a garage with storage cupboard on the ground floor. Situated approximately 3 miles from the centre of the historic city of Salisbury which has a variety of shopping, entertainment and cultural facilities plus direct rail links to London Waterloo.

## Garage

18' 8" x 11' 1" ( 5.69m x 3.38m )

Up and over door, storage cupboard.