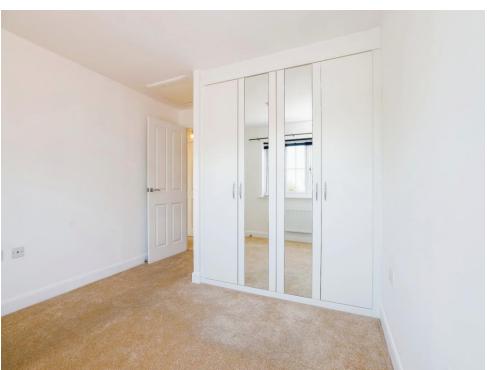

### **Bedroom**

10' 3" x 12' 6" max (  $3.12m \times 3.81m \text{ max}$  ) Double built in wardrobes. additional built in cupboard, front aspect.