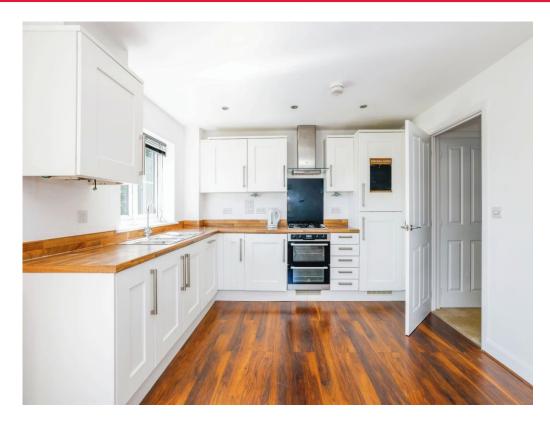

#### Kitchen

Comprising wall and base units with work surfaces over, one and a half bowl stainless steel sink/drainer unit with mixer tap, built in oven, inset gas hob with extractor hood over, built in and concealed dishwasher, built in and concealed fridge/freezer, side aspect.