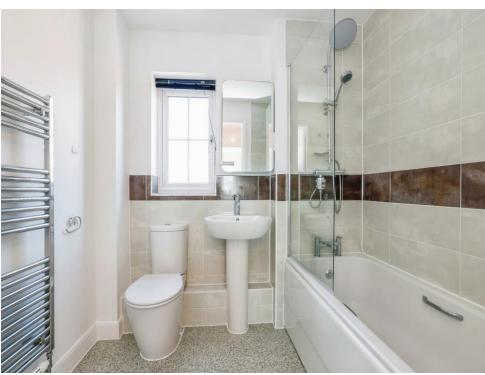

### Landing

Doors to kitchen/living area, bedroom and bathroom, two storage cupboards