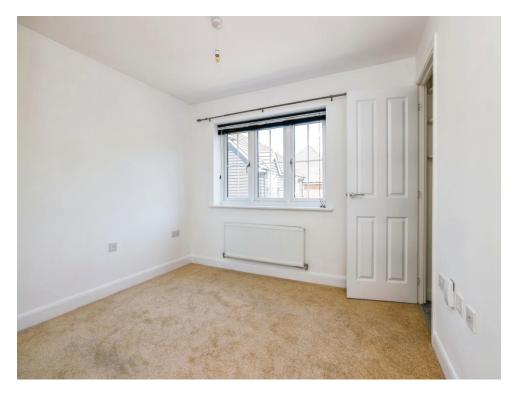

### **Bedroom**

10' 3" x 12' 6" max (  $3.12m \times 3.81m \text{ max}$  ) Double built in wardrobes. additional built in cupboard, front aspect.