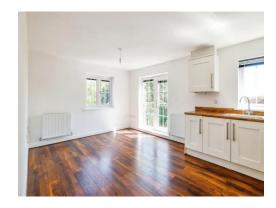

#### Kitchen

Comprising wall and base units with work surfaces over, one and a half bowl stainless steel sink/drainer unit with mixer tap, built in oven, inset gas hob with extractor hood over, built in and concealed dishwasher, built in and concealed fridge/freezer, side aspect.

## **Open Plan Living Area**

18' 5" x 11' 5" ( 5.61m x 3.48m )