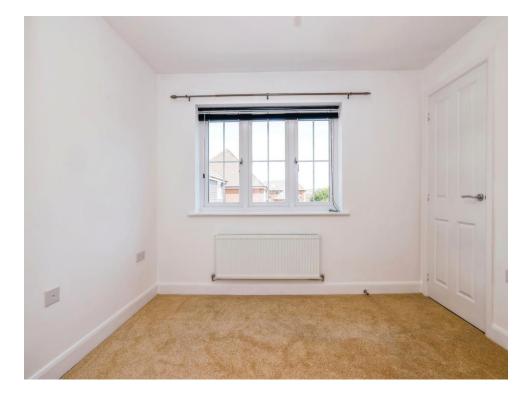

### **Bedroom**

10' 3" x 12' 6" max (  $3.12m \times 3.81m \text{ max}$  ) Double built in wardrobes. additional built in cupboard, front aspect.