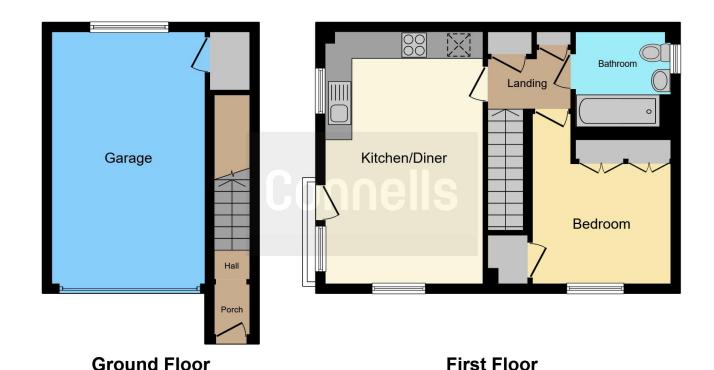

### **Entrance Hall**

Stairs to first floor

### Landing

Doors to kitchen/living area, bedroom and bathroom, two storage cupboards

## **Open Plan Living Area**

18' 5" x 11' 5" ( 5.61m x 3.48m )

#### Kitchen

Comprising wall and base units with work surfaces over, one and a half bowl stainless steel sink/drainer unit with mixer tap, built in oven, inset gas hob with extractor hood over, built in and concealed dishwasher, built in and concealed fridge/freezer, side aspect.

# **Living Area**

French doors to Juliet balcony, front aspect

### **Bedroom**

10' 3" x 12' 6" max (  $3.12m \times 3.81m \text{ max}$  ) Double built in wardrobes. additional built in cupboard, front aspect.

## Garage

18' 8" x 11' 1" ( 5.69m x 3.38m )

Up and over door, storage cupboard.