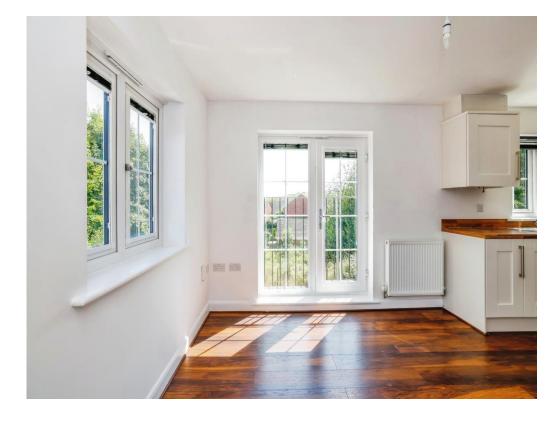

# **Living Area**

French doors to Juliet balcony, front aspect

## **Open Plan Living Area**

18' 5" x 11' 5" ( 5.61m x 3.48m )