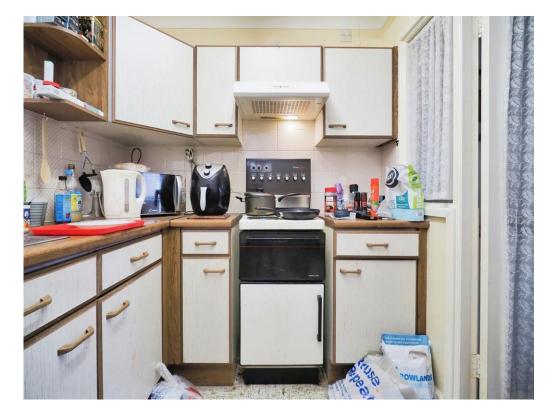

#### Kitchen

6' 10" x 9' 2" ( 2.08m x 2.79m )

Comprising wall and base units with work surfaces over, stainless steel sink drainer with mixer tap, space for cooker unit, space for fridge/freezer, front aspect