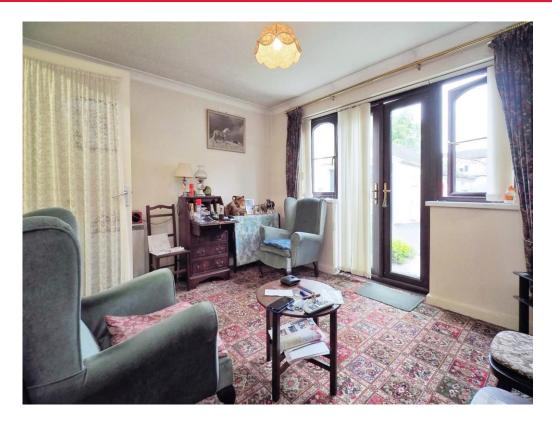

# Lounge / Diner

10' 6" x 12' 8" ( 3.20m x 3.86m )

Patio doors and windows rear aspect.