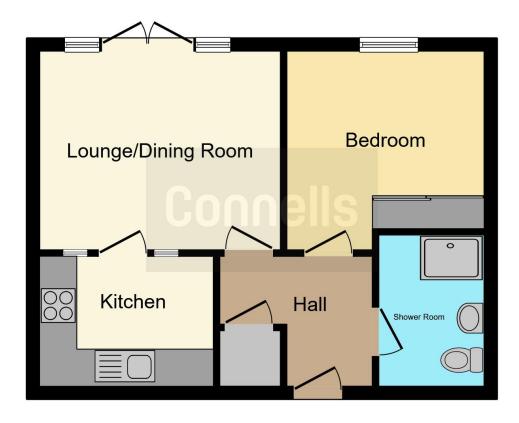

## **Property Description**

Offering to the market this one bedroom ground floor retirement flat in Spring Court, Windsor Road, Salisbury .The flat consists of an entrance hall, lounge diner, fitted kitchen, bedroom and bathroom. Spring Court has an age limit of 55 plus and has a communal lounge, garden plus resident and visitor parking.

#### **Entrance Hall**

Storage cupboard, doors to shower room, bedroom & lounge/diner.

# Lounge / Diner

10' 6" x 12' 8" ( 3.20m x 3.86m )

Patio doors and windows rear aspect.

#### Kitchen

6' 10" x 9' 2" ( 2.08m x 2.79m )

Comprising wall and base units with work surfaces over, stainless steel sink drainer with mixer tap, space for cooker unit, space for fridge/freezer, front aspect

### Bedroom

Fitted mirrored wardrobe, rear aspect

#### **Shower Room**

Comprising a shower cubicle, wash hand basin and WC.