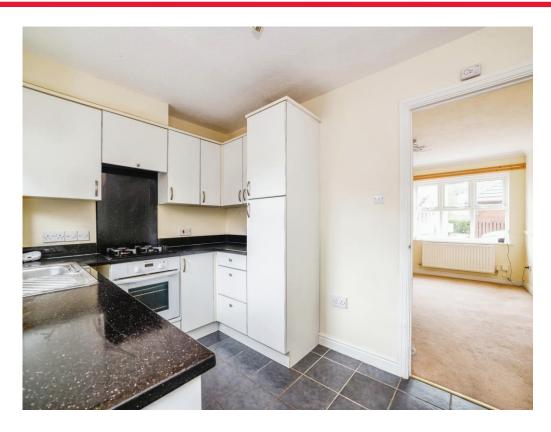

#### Kitchen

12' 2" x 7' 9" ( 3.71m x 2.36m )

Comprising wall and base units with work surfaces over, built in oven, inset gas hob with extractor over, stainless steel drainer sink unit with mixer tap, space for fridge freezer, space for washing machine, space for dishwasher, breakfast bar, door to garden, rear aspect.