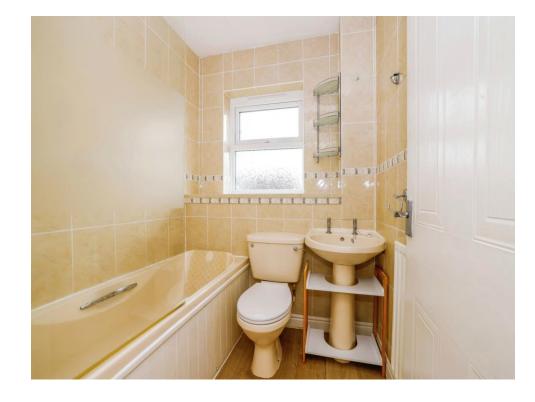

#### Bathroom

Comprising of panel enclosed bath with shower overhead and glad shower screen, WC, wash hand basin.