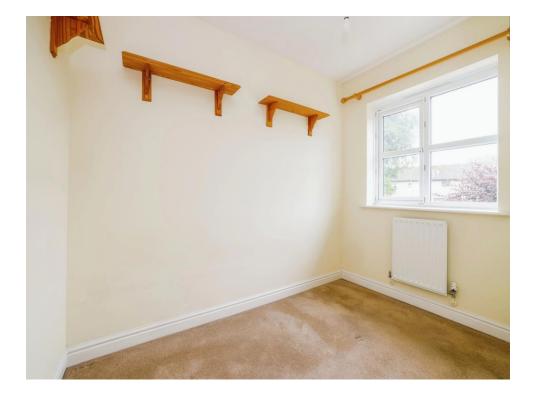

## **Bedroom One**

12' 4" x 8' 11" ( 3.76m x 2.72m )

Built in double wardrobe, built in cupboard, front aspect.