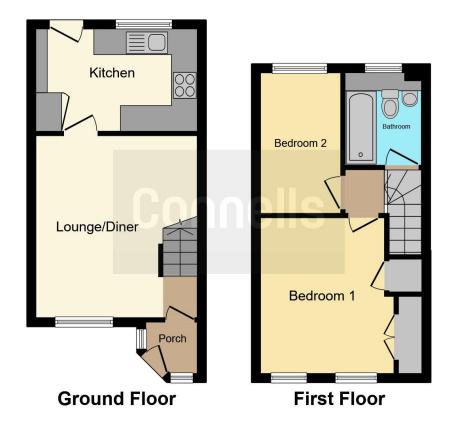

### **Porch**

Access to lounge, front and side aspect.

## **Lounge/ Dining Room**

13' 10" x 12' 3" max ( 4.22m x 3.73m max )

Stairs to first floor landing, access to kitchen, front aspect.

#### Kitchen

12' 2" x 7' 9" ( 3.71m x 2.36m )

Comprising wall and base units with work surfaces over, built in oven, inset gas hob with extractor over, stainless steel drainer sink unit with mixer tap, space for fridge freezer, space for washing machine, space for dishwasher, breakfast bar, door to garden, rear aspect.

## Landing

Doors to bedrooms and bathroom.

## **Bedroom One**

12' 4" x 8' 11" ( 3.76m x 2.72m )

Built in double wardrobe, built in cupboard, front aspect.

### **Bedroom Two**

9' 2" x 6' 1" ( 2.79m x 1.85m )

Rear aspect.

#### Bathroom

Comprising of panel enclosed bath with shower overhead and glad shower screen, WC, wash hand basin.