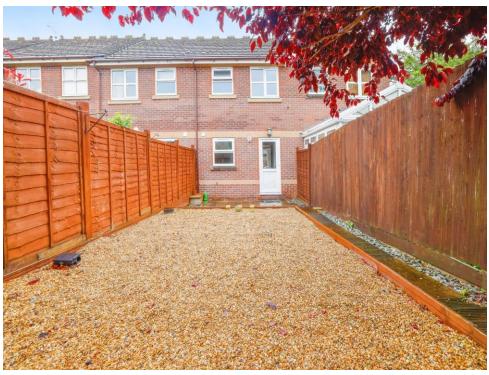

#### Rear Garden

A well proportioned sized garden which is enclosed by wood panel fencing, it has a patio area, path leading to the to rear gate and further patio area, a raised area being mostly gravelled making this an ideal for hosting and being low maintenance.