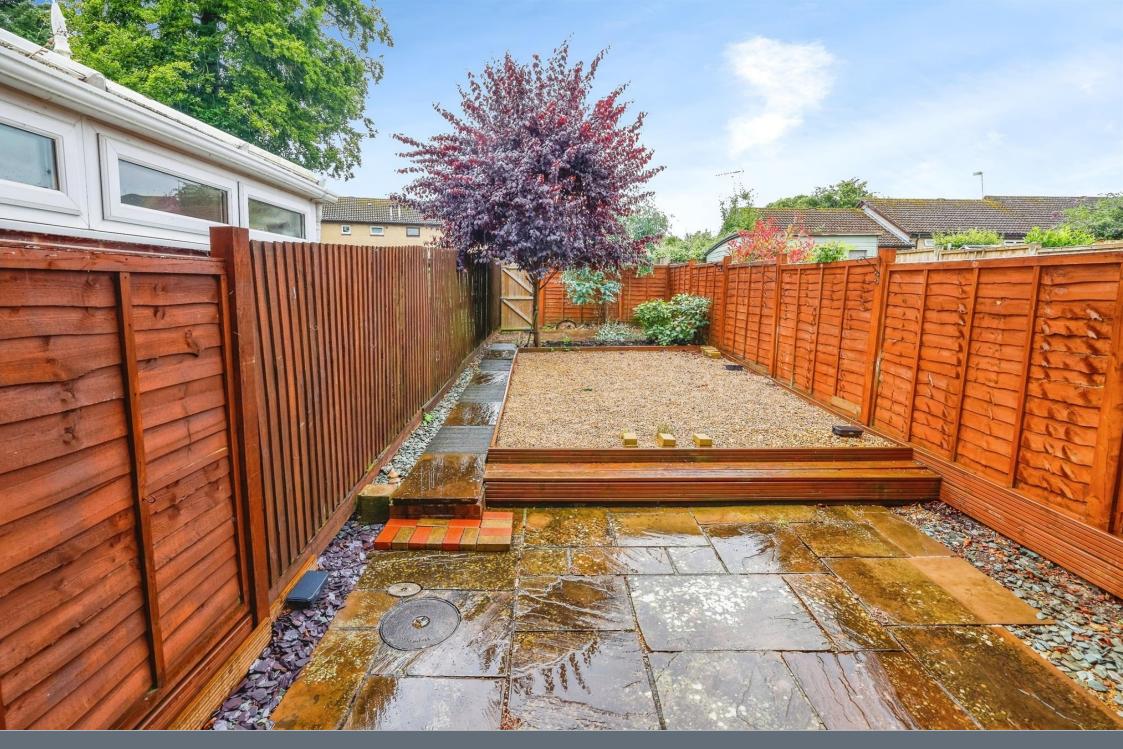

#### Rear Garden

A well proportioned sized garden which is enclosed by wood panel fencing, it has a patio area, path leading to the to rear gate and further patio area, a raised area being mostly gravelled making this an ideal for hosting and being low maintenance.