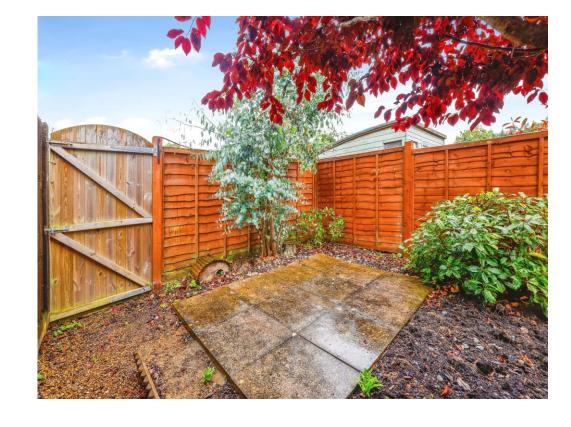

### **Outside**

#### Rear Garden

A well proportioned sized garden which is enclosed by wood panel fencing, it has a patio area, path leading to the to rear gate and further patio area, a raised area being mostly gravelled making this an ideal for hosting and being low maintenance.