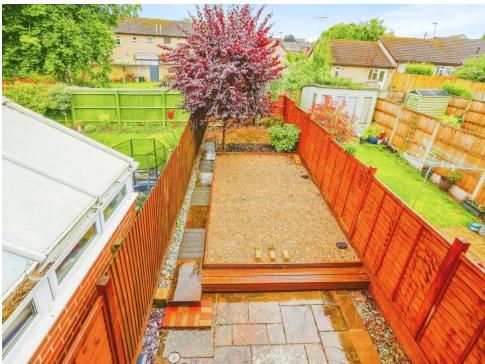

#### Rear Garden

A well proportioned sized garden which is enclosed by wood panel fencing, it has a patio area, path leading to the to rear gate and further patio area, a raised area being mostly gravelled making this an ideal for hosting and being low maintenance.