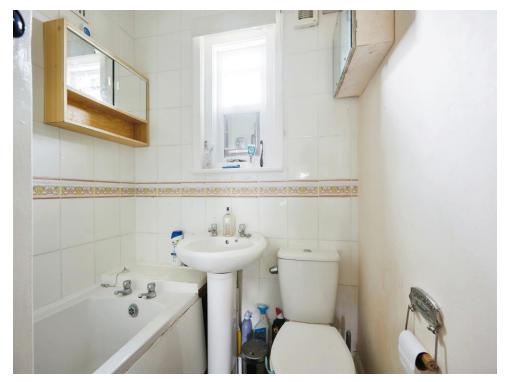

#### Bathroom

Comprising a panel enclosed bath with overhead shower, wash hand basin and WC.