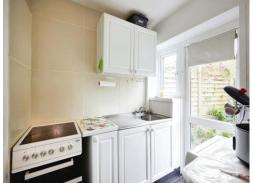

# Kitchen

#### 6' 3" x 6' 5" ( 1.91m x 1.96m )

Comprising wall and base units, stainless steel sink/drainer, space for cooker, space for washing machine