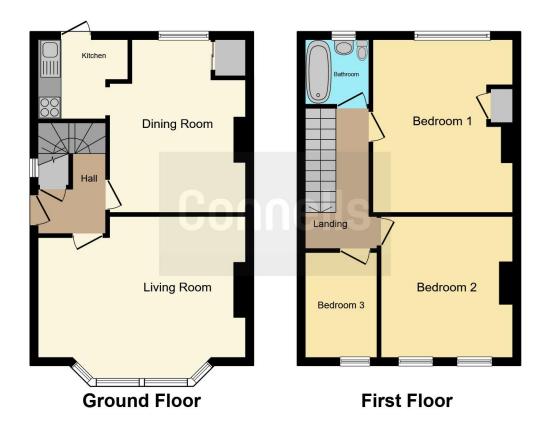

# **Property Description**

Offering to the market this traditional style semi-detached house in Burford Avenue, Salisbury. The property comprises of a lounge, dining room and kitchen on the ground floor and three bedrooms and a bathroom on the first floor. There is an enclosed rear garden and a front garden plus an off road parking space for one car.

#### **Entrance Hall**

Doors to lounge and dining room, stairs to first floor

#### Lounge

17' 8" x 11' 9" + bay ( 5.38m x 3.58m + bay ) Brick fireplace, bay window to front aspect.

## **Dining Room**

14' 9" max x 11' 8" max ( 4.50m max x 3.56m max )

Tiled fireplace, built in cupboard, wall and base unit with work surface over, rear aspect

# Kitchen

#### 6' 3" x 6' 5" ( 1.91m x 1.96m )

Comprising wall and base units, stainless steel sink/drainer, space for cooker, space for washing machine

# Landing

Doors to bedrooms and bathroom

#### **Bedroom One**

14' 9" x 11' 8" ( 4.50m x 3.56m ) Built-in cupboard, rear aspect

## **Bedroom Two**

11' 9" x 11' (3.58m x 3.35m) Front aspect

# **Bedroom Three**

8' 8" x 6' 4" ( 2.64m x 1.93m ) Front aspect

#### Bathroom

Comprising a panel enclosed bath with overhead shower, wash hand basin and WC.