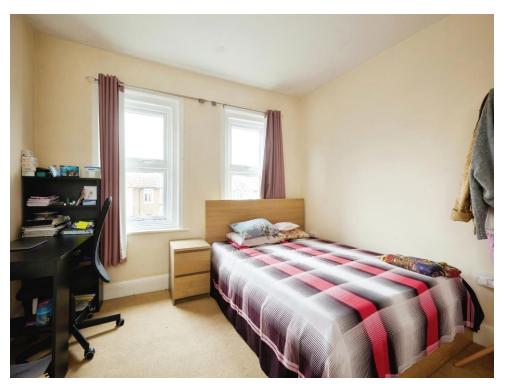

## **Bedroom Two**

11' 9" x 11' (3.58m x 3.35m) Front aspect

# **Bedroom Three**

8' 8" x 6' 4" ( 2.64m x 1.93m ) Front aspect