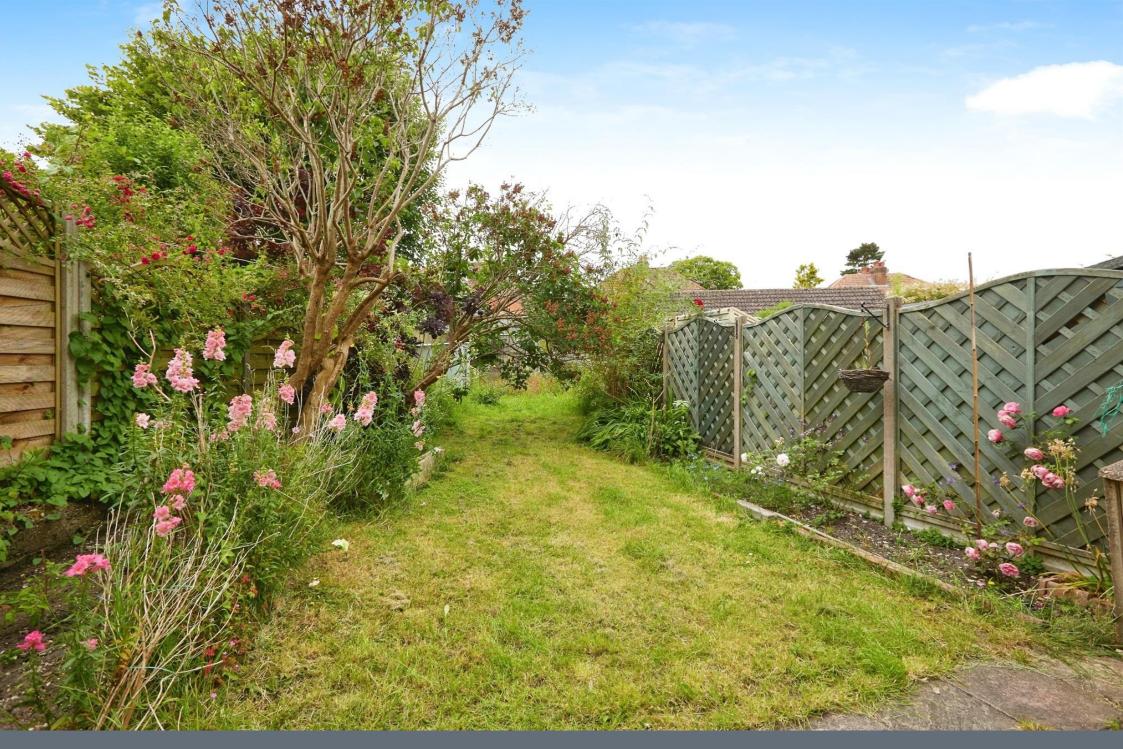

#### **Rear Garden**

Enclosed by wood panel fencing, patio area, mostly laid to lawn, with mature plants borders, a small storage shed and gated access to side