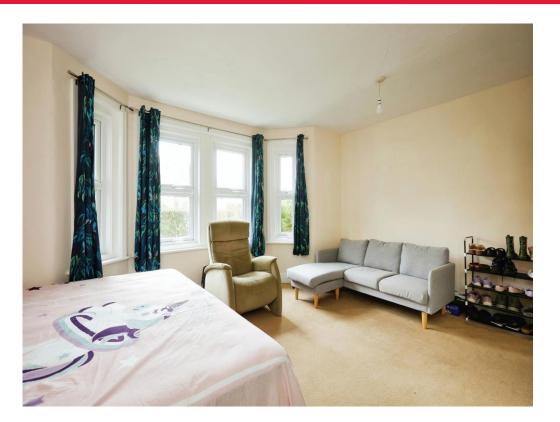

#### **Bedroom One**

14' 9" x 11' 8" ( 4.50m x 3.56m ) Built-in cupboard, rear aspect

## **Bedroom Two**

11' 9" x 11' (3.58m x 3.35m) Front aspect

# **Bedroom Three**

8' 8" x 6' 4" ( 2.64m x 1.93m ) Front aspect