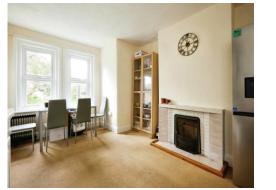

## **Dining Room**

14' 9" max x 11' 8" max ( 4.50m max x 3.56m max )

Tiled fireplace, built in cupboard, wall and base unit with work surface over, rear aspect