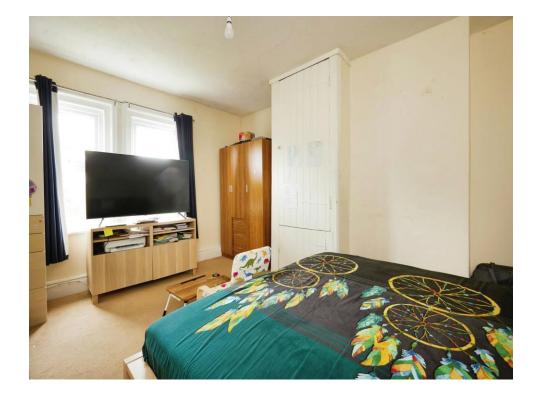

#### **Bedroom One**

14' 9" x 11' 8" ( 4.50m x 3.56m ) Built-in cupboard, rear aspect