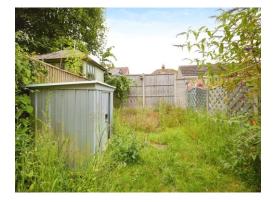

#### **Rear Garden**

Enclosed by wood panel fencing, patio area, mostly laid to lawn, with mature plants borders, a small storage shed and gated access to side