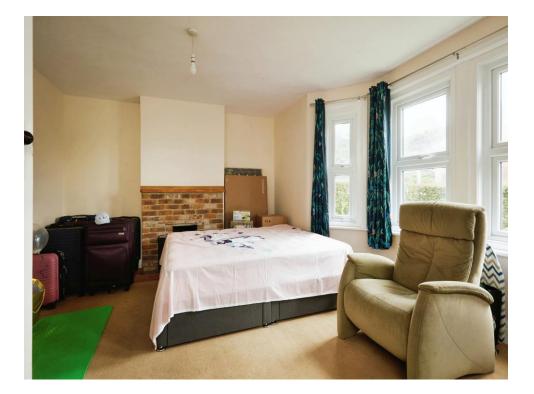

#### **Bedroom One**

14' 9" x 11' 8" ( 4.50m x 3.56m ) Built-in cupboard, rear aspect

## **Bedroom Two**

11' 9" x 11' (3.58m x 3.35m) Front aspect

# **Bedroom Three**

8' 8" x 6' 4" ( 2.64m x 1.93m ) Front aspect