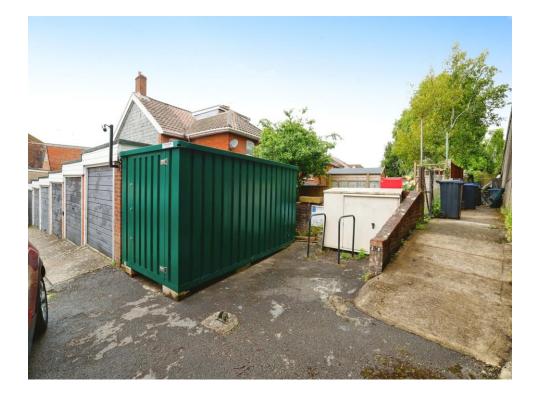

The site consists of six standard lock-up garages, a newly installed container store and three parking bays. The property has a tarmac forecourt and driveway.

The garages all have bitumen felt roofs, that is as seen in reasonable condition with no reported issues of leaks or problems.

The site is currently 100% let on quarterly license agreements, with a deposit held on each garage.

The garages and container are currently 100% let at £28.50 per week. When fully let including 3 parking bays the rent per annum is £13494. Currently 6 garages, 1 container and 1 parking bay rents at £11414 pa.