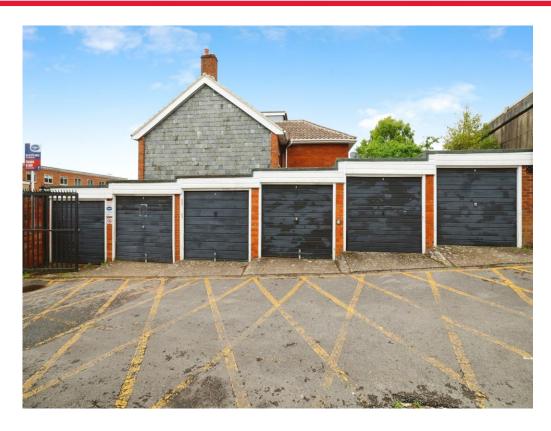

## **Property Description**

Freehold lock-up garage block and land. Guilder Lane (adj 33) Salisbury SP1 1HW

Fantastic opportunity to acquire a rarely available block of garages and additional parking with high yields.

The site consists of six standard lock-up garages, a newly installed container store and three parking bays. The property has a tarmac forecourt and driveway.

The garages all have bitumen felt roofs, that is as seen in reasonable condition with no reported issues of leaks or problems.