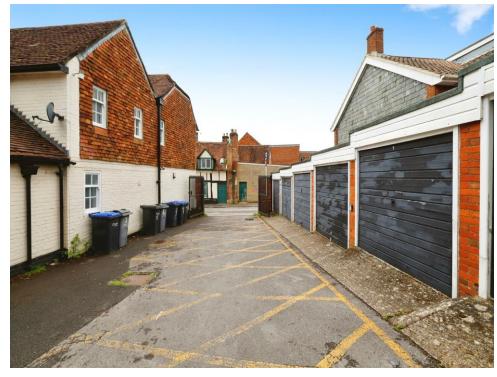

The site consists of six standard lock-up garages, a newly installed container store and three parking bays. The property has a tarmac forecourt and driveway.

The garages all have bitumen felt roofs, that is as seen in reasonable condition with no reported issues of leaks or problems.