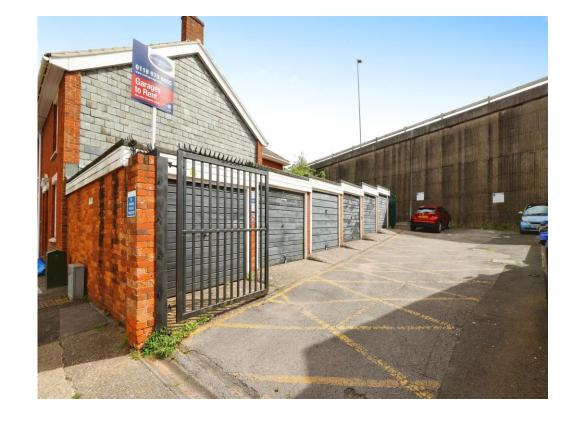

## **Property Description**

Freehold lock-up garage block and land. Guilder Lane (adj 33) Salisbury SP1 1HW

Fantastic opportunity to acquire a rarely available block of garages and additional parking with high yields.

The site consists of six standard lock-up garages, a newly installed container store and three parking bays. The property has a tarmac forecourt and driveway.

The garages all have bitumen felt roofs, that is as seen in reasonable condition with no reported issues of leaks or problems.

The site is currently 100% let on quarterly license agreements, with a deposit held on each garage.

The garages and container are currently 100% let at £28.50 per week. When fully let including 3 parking bays the rent per annum is £13494. Currently 6 garages, 1 container and 1 parking bay rents at £11414 pa.