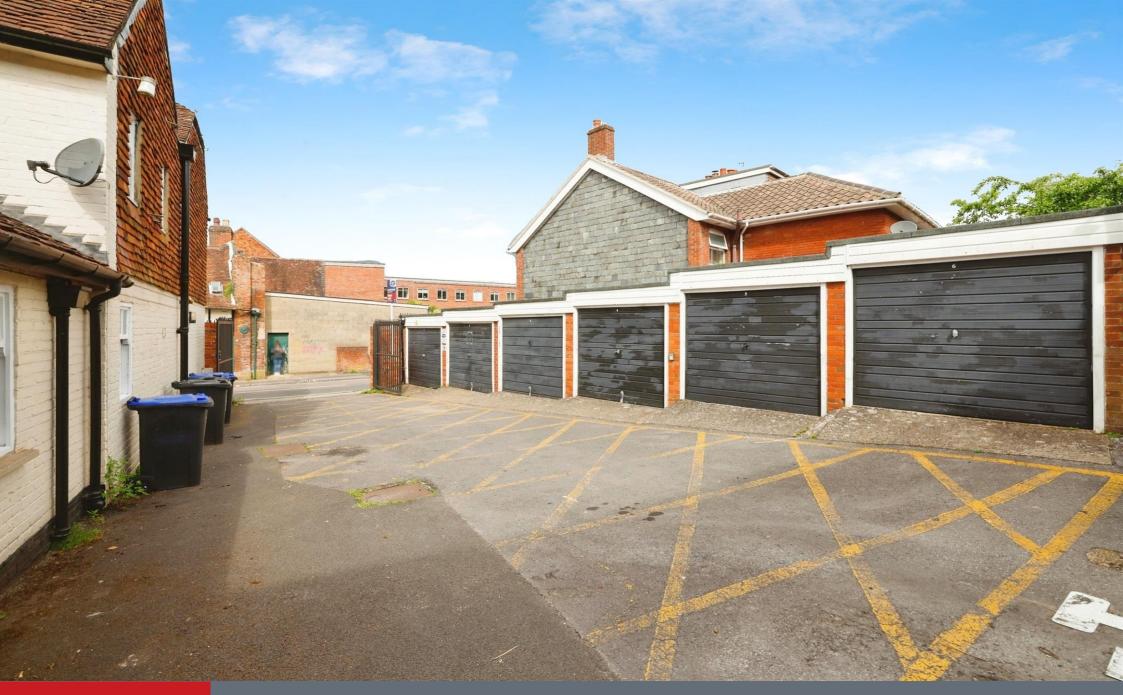

## **Property Description**

Freehold lock-up garage block and land. Guilder Lane (adj 33) Salisbury SP1 1HW

Fantastic opportunity to acquire a rarely available block of garages and additional parking with high yields.

The site consists of six standard lock-up garages, a newly installed container store and three parking bays. The property has a tarmac forecourt and driveway.

The garages all have bitumen felt roofs, that is as seen in reasonable condition with no reported issues of leaks or problems.

The site is currently 100% let on quarterly license agreements, with a deposit held on each garage.

The garages and container are currently 100% let at £28.50 per week. When fully let including 3 parking bays the rent per annum is £13494. Currently 6 garages, 1 container and 1 parking bay rents at £11414 pa.