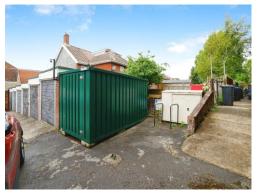

The site consists of six standard lock-up garages, a newly installed container store and three parking bays. The property has a tarmac forecourt and driveway.

The garages all have bitumen felt roofs, that is as seen in reasonable condition with no reported issues of leaks or problems.