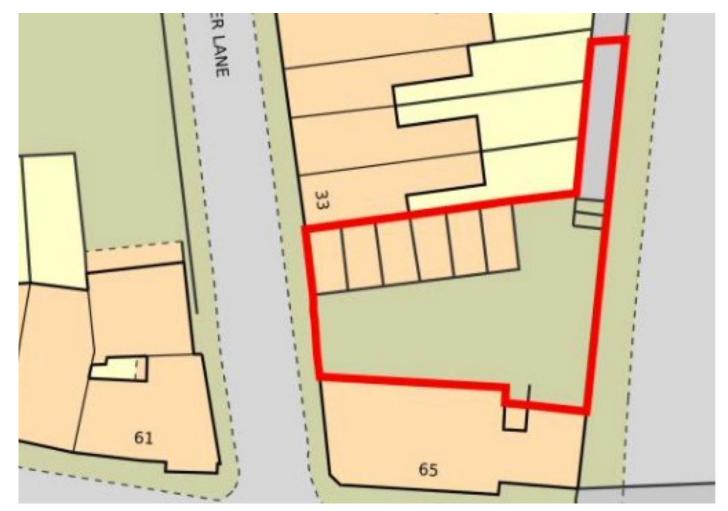

## **Property Description**

Freehold lock-up garage block and land. Guilder Lane (adj 33) Salisbury SP1 1HW

Fantastic opportunity to acquire a rarely available block of garages and additional parking with high yields.

The site consists of six standard lock-up garages, a newly installed container store and three parking bays. The property has a tarmac forecourt and driveway.

The garages all have bitumen felt roofs, that is as seen in reasonable condition with no reported issues of leaks or problems.