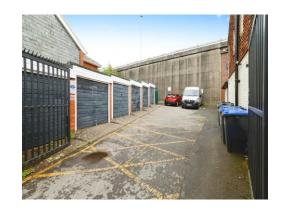

The site consists of six standard lock-up garages, a newly installed container store and three parking bays. The property has a tarmac forecourt and driveway.

The garages all have bitumen felt roofs, that is as seen in reasonable condition with no reported issues of leaks or problems.

The site is currently 100% let on quarterly license agreements, with a deposit held on each garage.

The garages and container are currently 100% let at £28.50 per week. When fully let including 3 parking bays the rent per annum is £13494. Currently 6 garages, 1 container and 1 parking bay rents at £11414 pa.