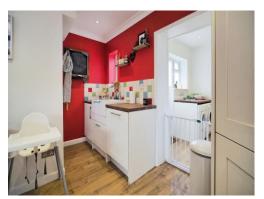

# **Utility Room**

7' 2" x 7' 2" ( 2.18m x 2.18m )

Work surface with space for two appliances, doors to cloakroom and rear garden.

#### Cloakroom

Comprising a wash hand basin and WC.