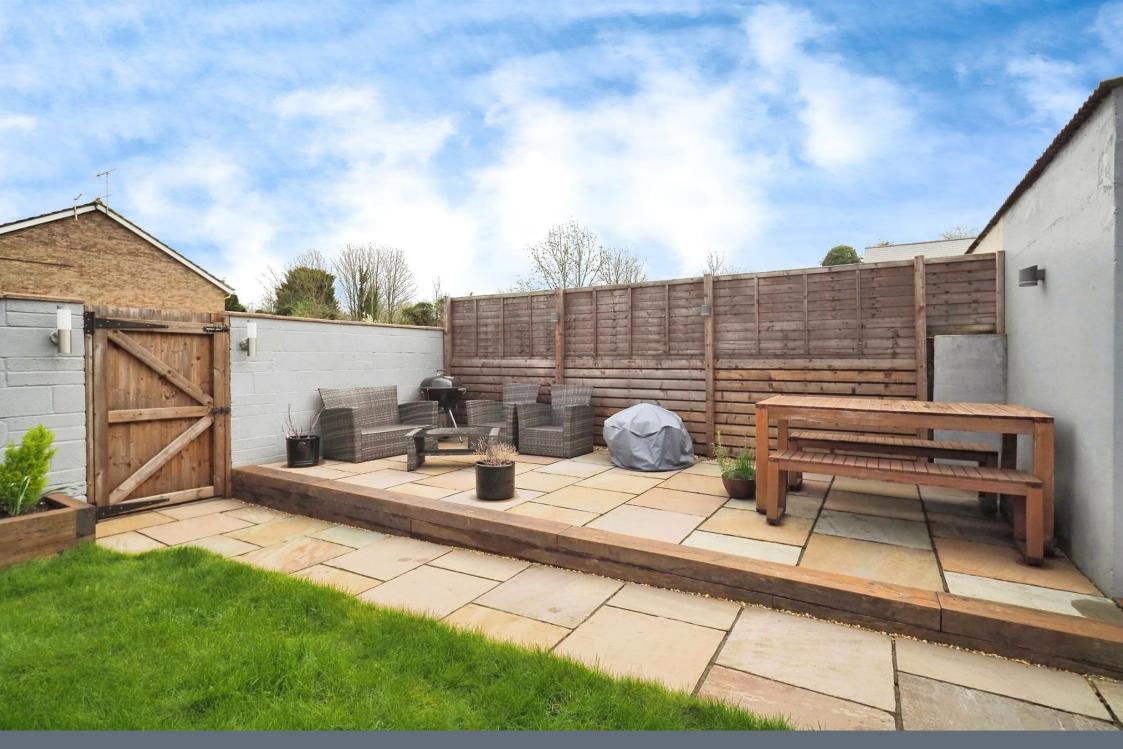

### Rear Garden

This landscaped garden is mostly patioed with a laid to lawn area being ideal for hosting Barbecues or Alfresco dining. Additional features are a storage shed, enclosed part walled garden, gated access to rear, lighting.