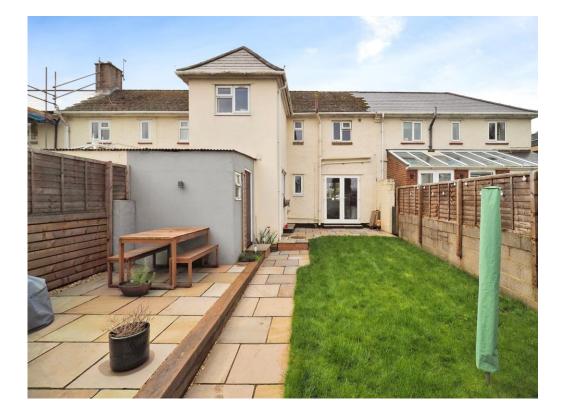

### Rear Garden

This landscaped garden is mostly patioed with a laid to lawn area being ideal for hosting Barbecues or Alfresco dining. Additional features are a storage shed, enclosed part walled garden, gated access to rear, lighting.

# **Parking**

On street parking.

Residential Sales & Lettings | Mortgage Services | Conveyancing | Surveyors | Land & New Homes

This floor plan is for illustrative purposes only. It is not drawn to scale. Any measurements, floor areas (including any total floor area), openings and orientation are approximate. No details are guaranteed, they cannot be relied upon for any purpose and they do not form part of any agreement. No liability is taken for any error, omission or misstatement. A party must rely upon its own inspection(s). Powered by www.focalagent.com