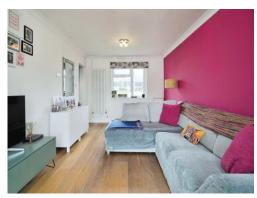

### Lounge

15' 5" max x 10' max ( 4.70m max x 3.05m max )

L shaped room, French doors leading to rear patio area, front aspect.

#### **Bedroom One**

16' 6" x 9' (5.03m x 2.74m)
Built in wardrobe, front aspect.

#### **Bedroom Two**

9' 5" x 9' 5" ( 2.87m x 2.87m ) Built in cupboard front aspect.

#### **Bedroom Three**

10' 10" x 7' 2" ( 3.30m x 2.18m ) Rear aspect.