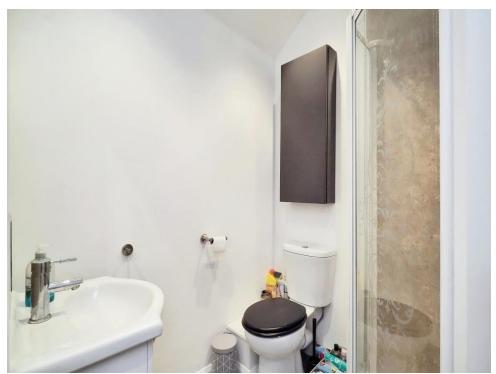

#### **Shower Room**

Comprising a shower cubicle, wash hand basin with mixer taps and WC.