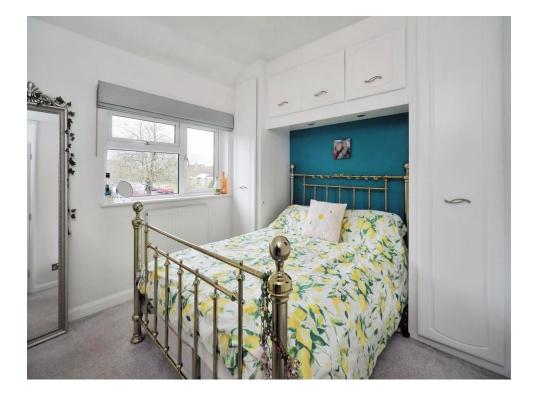

#### **Bedroom One**

16' 6" x 9' (5.03m x 2.74m)
Built in wardrobe, front aspect.