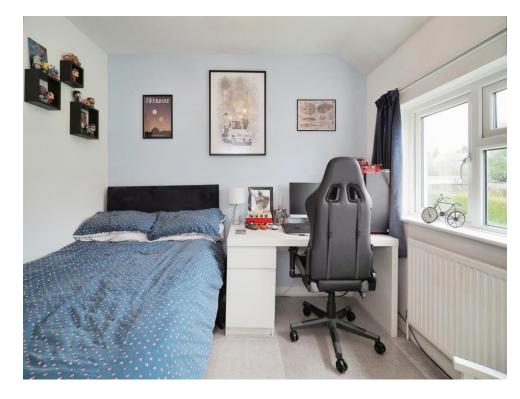

#### **Bedroom One**

16' 6" x 9' (5.03m x 2.74m)
Built in wardrobe, front aspect.

#### **Bedroom Two**

9' 5" x 9' 5" ( 2.87m x 2.87m ) Built in cupboard front aspect.

#### **Bedroom Three**

10' 10" x 7' 2" ( 3.30m x 2.18m ) Rear aspect.