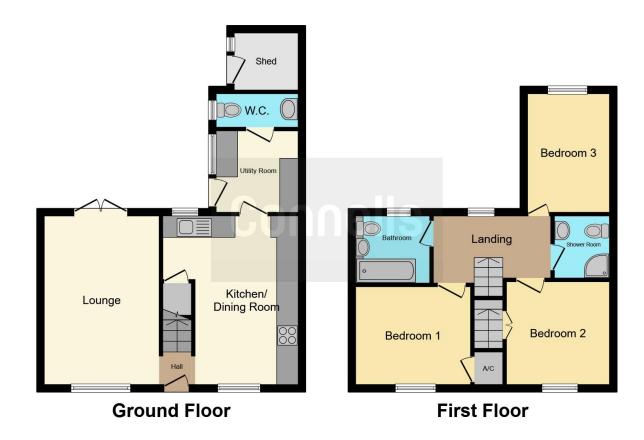

#### Hall

Stairs to first floor landing, access to lounge and kitchen/dining room.

### Lounge

15' 5" max x 10' max ( 4.70m max x 3.05m max )

L shaped room, French doors leading to rear patio area, front aspect.

## Kitchen/ Dining Room

15' x 8' 10" ( 4.57m x 2.69m )

Comprising a range of wall and base units with work surfaces over, Dublin sink unit with mixer taps, built in oven, inset hob unit with steel hood over, space for American style fridge/freezer, door to utility room, dual aspect to front and rear.

# **Utility Room**

7' 2" x 7' 2" ( 2.18m x 2.18m )

Work surface with space for two appliances, doors to cloakroom and rear garden.

#### Cloakroom

Comprising a wash hand basin and WC.

#### **Bedroom One**

16' 6" x 9' (5.03m x 2.74m)
Built in wardrobe, front aspect.

#### **Bedroom Two**

9' 5" x 9' 5" ( 2.87m x 2.87m ) Built in cupboard front aspect.

#### **Bedroom Three**

10' 10" x 7' 2" ( 3.30m x 2.18m ) Rear aspect.

#### **Shower Room**

Comprising a shower cubicle, wash hand basin with mixer taps and WC.

#### Bathroom

6' 2" x 6' 2" ( 1.88m x 1.88m )

Comprising a panel enclosed bath with shower over and glass screen, wash hand basin with mixer taps set in a vanity unit, WC with concealed cistern.