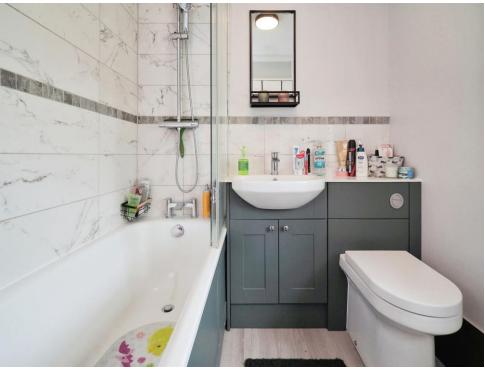

#### Bathroom

6' 2" x 6' 2" ( 1.88m x 1.88m )

Comprising a panel enclosed bath with shower over and glass screen, wash hand basin with mixer taps set in a vanity unit, WC with concealed cistern.