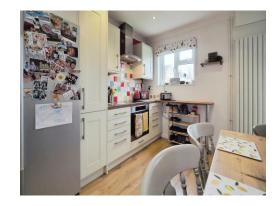

## Kitchen/ Dining Room

15' x 8' 10" ( 4.57m x 2.69m )

Comprising a range of wall and base units with work surfaces over, Dublin sink unit with mixer taps, built in oven, inset hob unit with steel hood over, space for American style fridge/freezer, door to utility room, dual aspect to front and rear.