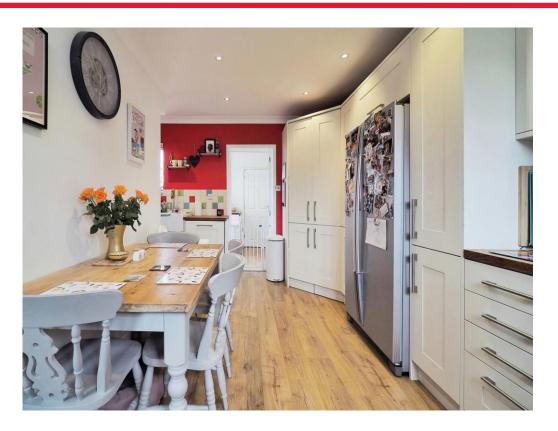

## Kitchen/ Dining Room

15' x 8' 10" ( 4.57m x 2.69m )

Comprising a range of wall and base units with work surfaces over, Dublin sink unit with mixer taps, built in oven, inset hob unit with steel hood over, space for American style fridge/freezer, door to utility room, dual aspect to front and rear.