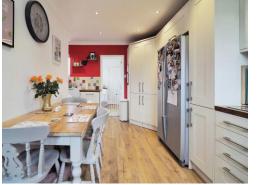

#### Kitchen

15' x 8' 10" ( 4.57m x 2.69m ) **Utility Room** 7' 2" x 7' 2" ( 2.18m x 2.18m ) Door to garden