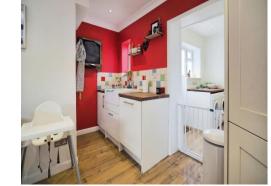

#### Kitchen

15' x 8' 10" ( 4.57m x 2.69m ) **Utility Room** 7' 2" x 7' 2" ( 2.18m x 2.18m ) Door to garden

#### Cloakroom

WC, hand wash basin