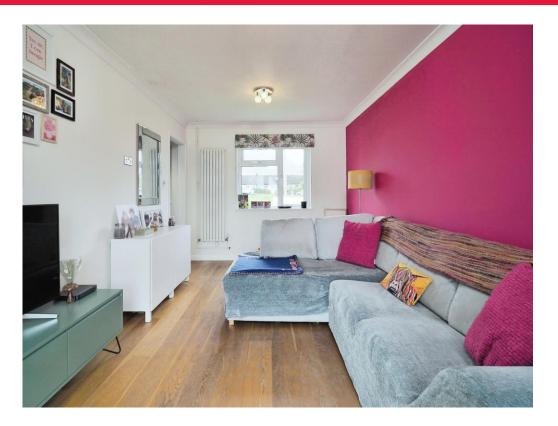

#### Lounge

15' 5" max x 10' max ( 4.70m max x 3.05m max )

L shaped room. Double glazed window to front, patio doors to rear leading to patio area,