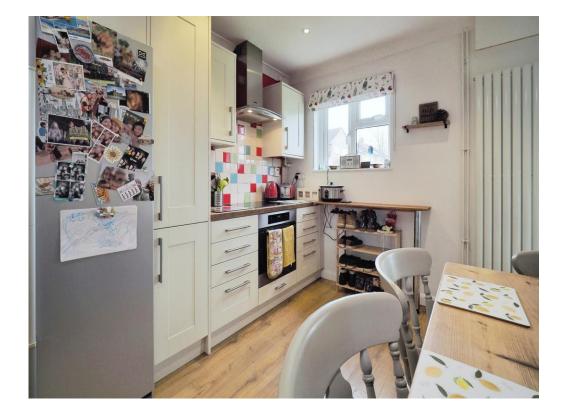

#### Kitchen

15' x 8' 10" ( 4.57m x 2.69m ) **Utility Room** 7' 2" x 7' 2" ( 2.18m x 2.18m ) Door to garden