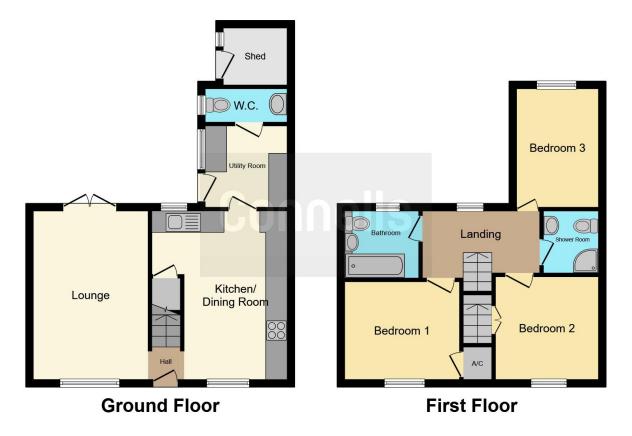

#### **Property Description**

Connells bring to the market this well presented mid terraced house in Thorneydown Road, Winterbourne Gunner. The property, which is modern throughout comprises of a lounge, kitchen diner, utility room and cloakroom on the ground floor. On the first floor are three bedrooms, a shower room and bathroom. There is a small lawned front garden and an enclosed garden at the rear.

#### Lounge

15' 5" max x 10' max ( 4.70m max x 3.05m max )

L shaped room. Double glazed window to front, patio doors to rear leading to patio area,

#### Kitchen

15' x 8' 10" ( 4.57m x 2.69m ) **Utility Room** 7' 2" x 7' 2" ( 2.18m x 2.18m ) Door to garden

#### Cloakroom

WC, hand wash basin

#### **Bedroom One**

16' 6" x 9' (5.03m x 2.74m) Double glazed window to front

#### Shower Room

Shower cubicle, WC, hand wash basin

Bedroom Two 9' 5" x 9' 5" ( 2.87m x 2.87m ) Bedroom Three 10' 10" x 7' 2" ( 3.30m x 2.18m ) Bathroom 6' 2" x 6' 2" ( 1.88m x 1.88m ) Bath with shower over, WC, hand wash basin

#### **Rear Garden**

Fully enclosed garden with patio and lawn, storage shed and side gate access

Residential Sales & Lettings | Mortgage Services | Conveyancing | Surveyors | Land & New Homes

This floor plan is for illustrative purposes only. It is not drawn to scale. Any measurements, floor areas (including any total floor area), openings and orientation are approximate. No details are guaranteed, they cannot be relied upon for any purpose and they do not form part of any agreement. No liability is taken for any error, omission or misstatement. A party must rely upon its own inspection(s). Powered by www.focalagent.com