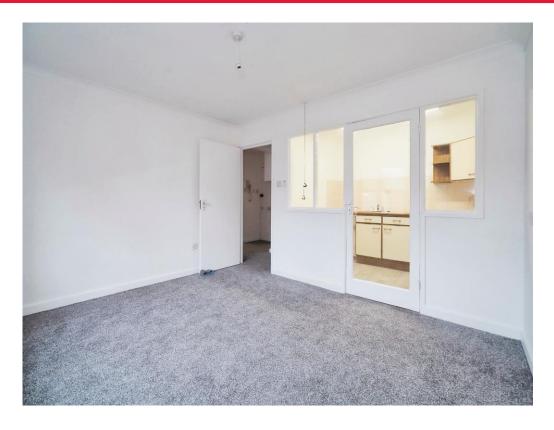

## Lounge

12' 8" x 10' 10" ( 3.86m x 3.30m )

Double glazed window to rear, 3 x power sockets, TV point,

#### Kitchen

9' 2" x 6' 10" ( 2.79m x 2.08m )

Fitted kitchen, sinkdrainer, laminate flooring.