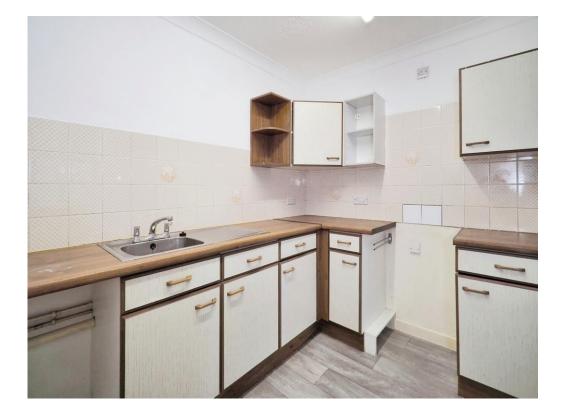

#### Kitchen

9' 2" x 6' 10" ( 2.79m x 2.08m )

Fitted kitchen, sinkdrainer, laminate flooring.