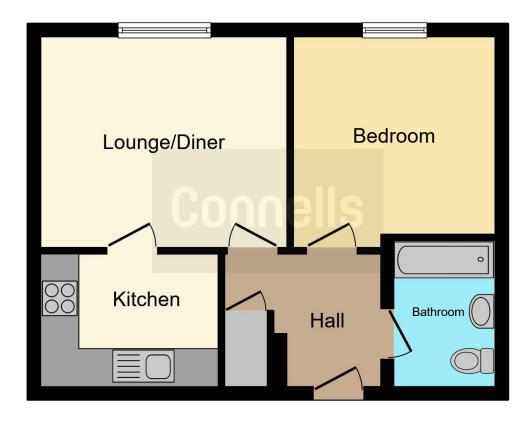

## **Entrance Hall**

Storage cupboard and doors to bathroom, bedroom and lounge diner

## Lounge

12' 8" x 10' 10" ( 3.86m x 3.30m )

Double glazed window to rear, 3 x power sockets, TV point,

#### Kitchen

9' 2" x 6' 10" ( 2.79m x 2.08m )

Fitted kitchen, sinkdrainer, laminate flooring.

#### **Bedroom**

10' 10" x 10' 4" ( 3.30m x 3.15m )

Double glazed window to rear, electric heater

#### Bathroom

Bath, WC, hand wash basin, 2 wall mounted bathroom cabinets

Residential Sales & Lettings | Mortgage Services | Conveyancing | Surveyors | Land & New Homes

This floor plan is for illustrative purposes only. It is not drawn to scale. Any measurements, floor areas (including any total floor area), openings and orientation are approximate. No details are guaranteed, they cannot be relied upon for any purpose and they do not form part of any agreement. No liability is taken for any error, omission or misstatement. A party must rely upon its own inspection(s). Powered by www.focalagent.com