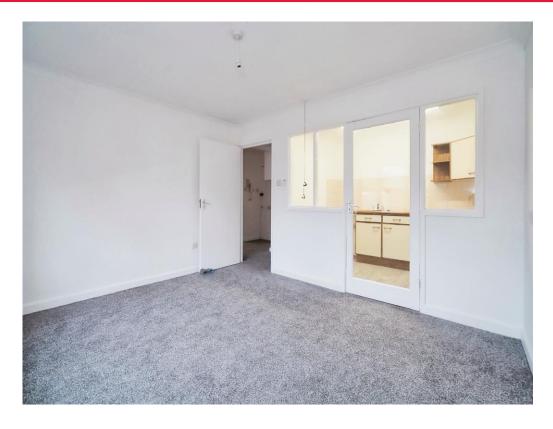

## Lounge

12' 8" x 10' 10" ( 3.86m x 3.30m )

Double glazed window to rear, 3 x power sockets, TV point,