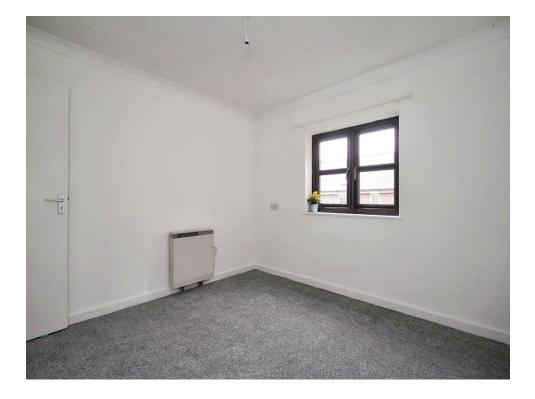

#### **Bedroom**

10' 10" x 10' 4" ( 3.30m x 3.15m )

Double glazed window to rear, electric heater