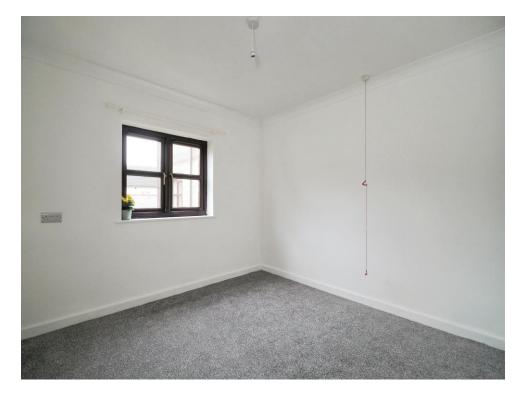

#### **Bedroom**

10' 10" x 10' 4" ( 3.30m x 3.15m )

Double glazed window to rear, electric heater