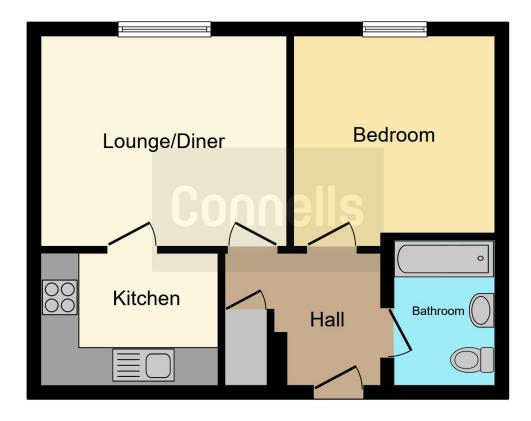

## **Entrance Hall**

Storage cupboard and doors to bathroom, bedroom and lounge diner

## Lounge

12' 8" x 10' 10" ( 3.86m x 3.30m )

Double glazed window to rear, 3 x power sockets, TV point,

#### Kitchen

9' 2" x 6' 10" ( 2.79m x 2.08m )

Fitted kitchen, sink/drainer, laminate flooring.

#### **Bedroom**

10' 10" x 10' 4" ( 3.30m x 3.15m )

Double glazed window to rear, electric heater

#### **Bathroom**

Bath, WC, hand wash basin, 2 wall mounted bathroom cabinets

Residential Sales & Lettings | Mortgage Services | Conveyancing | Surveyors | Land & New Homes

This floor plan is for illustrative purposes only. It is not drawn to scale. Any measurements, floor areas (including any total floor area), openings and orientation are approximate. No details are guaranteed, they cannot be relied upon for any purpose and they do not form part of any agreement. No liability is taken for any error, omission or misstatement. A party must rely upon its own inspection(s). Powered by www.focalagent.com