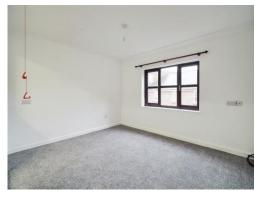

#### **Bedroom**

10' 10" x 10' 4" ( 3.30m x 3.15m )

Double glazed window to rear, electric heater