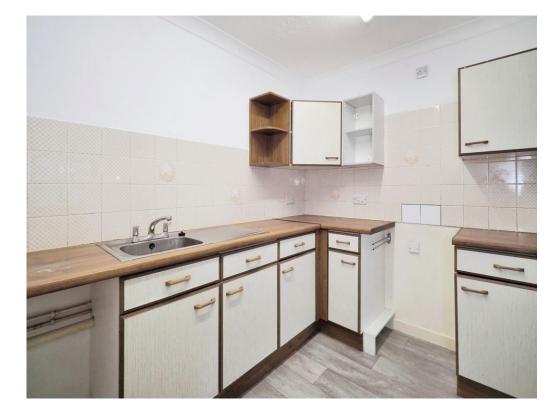

#### Kitchen

9' 2" x 6' 10" ( 2.79m x 2.08m )

Fitted kitchen, sink/drainer, laminate flooring.