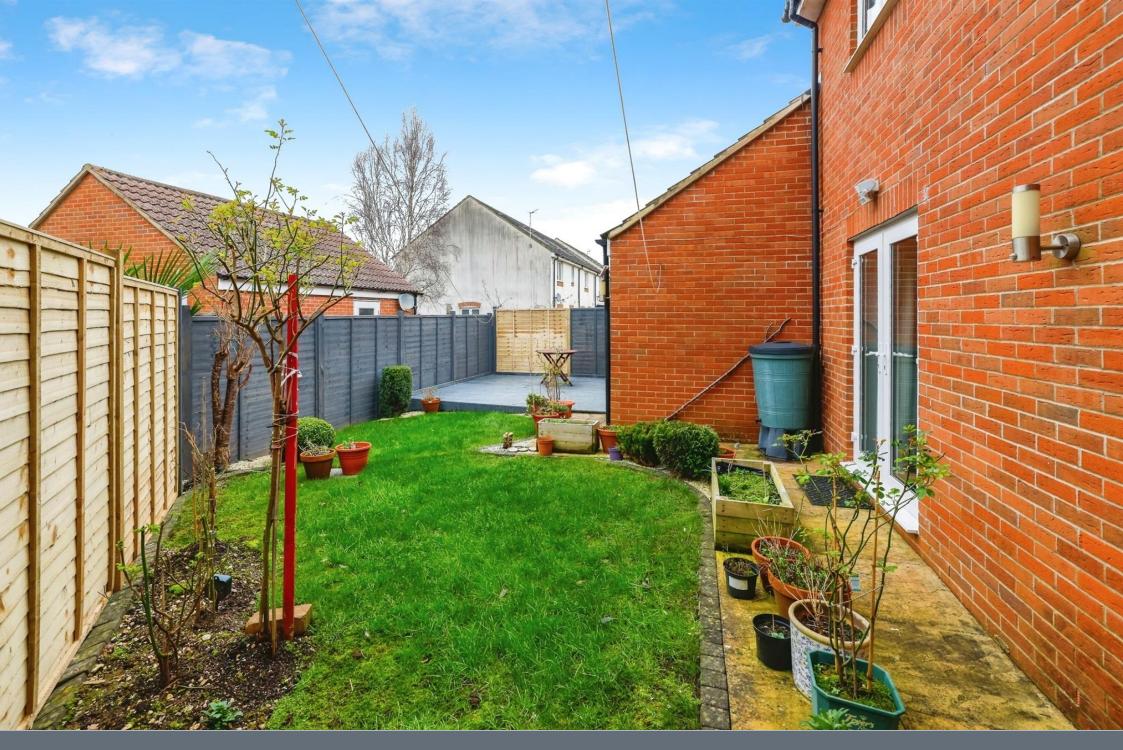

# **Rear Garden**

Enclosed by fencing, small patio, good sized decking area, lawn area