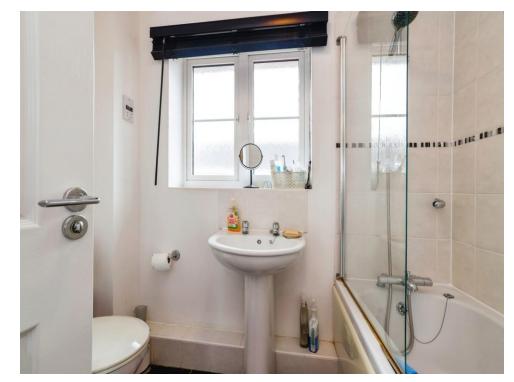

## Bathroom

Double glazed window to front, WC, hand wash basin, bath with overhead shower and shower screen, tiled floor, heated towel rail, part wall tiled