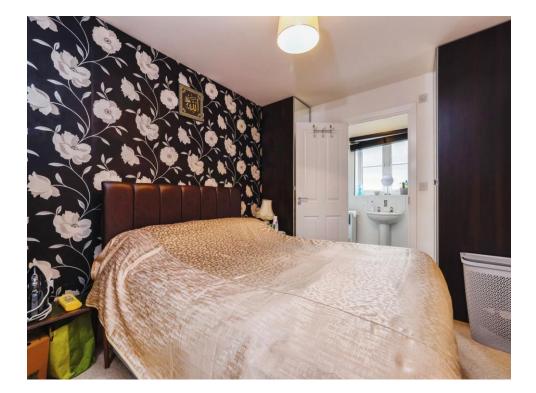

#### **Bedroom One**

9' 11" x 12' 1" ( 3.02m x 3.68m )

Double glazed window to front, carpet flooring, radiator, door to en-suite

#### **En-Suite**

WC, hand wash basin, shower cubicle, radiator, tiled floor, fitted blind