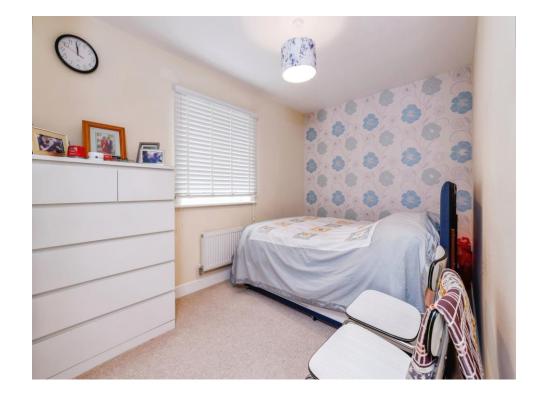

#### Bedroom Two

15' 6" max x 7' 10" max ( 4.72m max x 2.39m max )

Irregular shaped room, two double glazed windows to front, carpet flooring, radiator

# **Bedroom Three**

10' 11" max x 7' 6" ( 3.33m max x 2.29m ) Irregular shaped room, double glazed window to rear, fitted blind, carpet flooring, radiator