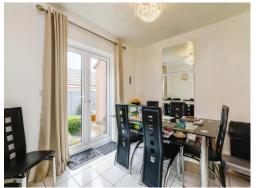

#### Lounge

15' 7" x 15' 11" ( 4.75m x 4.85m )

Irregular shaped room, double glazed windows to front, double glazed door to rear, garden, three radiators, carpet flooring