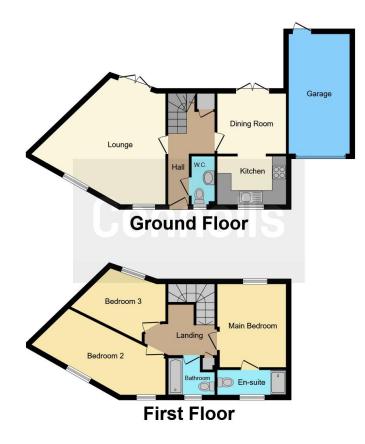

# **Property Description**

Connells bring to the market this wellpresented semi-detached house in Castle Well Drive, Salisbury. The property comprises of an entrance hall, lounge, kitchen diner and cloakroom on the ground floor, On the first floor there is a master bedroom with en-suite shower room, two further bedrooms and a family bathroom. The property has a small front garden, a rear garden, a driveway and garage. Castle Well Drive is situated in Old Sarum and is approximately 10 minutes by car to the railway station. There are regular bus services from Old Sarum into the city centre.

# **Entrance Hall**

Radiator, storage cupboard

#### Cloakroom

Double glazed window, WC, hand wash basin, tiled

#### Lounge

15' 7" x 15' 11" ( 4.75m x 4.85m )

Irregular shaped room, double glazed windows to front, double glazed door to rear, garden, three radiators, carpet flooring

### **Kitchen Diner**

15' 7" x 9' 11" ( 4.75m x 3.02m )

Double glazed window to front, fitted kitchen with wall and base units, sink & draining board, integrated appliance: cooker & hob, washing machine, dishwasher & fridge freezer, fitted blinds, double glazed patio doors to rear garden, radiator, tiled flooring.

### Landing

Double glazed window to rear.

Loft

Fully boarded loft space

#### **Bedroom One**

9' 11" x 12' 1" ( 3.02m x 3.68m )

Double glazed window to front, carpet flooring, radiator, door to en-suite

#### **En-Suite**

WC, hand wash basin, shower cubicle, radiator, tiled floor, fitted blind

#### Bedroom Two

15' 6" max x 7' 10" max ( 4.72m max x 2.39m max )

Irregular shaped room, two double glazed windows to front, carpet flooring, radiator

# **Bedroom Three**

10' 11" max x 7' 6" ( 3.33m max x 2.29m ) Irregular shaped room, double glazed window to rear, fitted blind, carpet flooring, radiator

## Bathroom

Double glazed window to front, WC, hand wash basin, bath with overhead shower and shower screen, tiled floor, heated towel rail, part wall tiled

# Garage & Driveway

Driveway parking for one car. Garage with lighting, some overhead storage, rear door to garden

Residential Sales & Lettings | Mortgage Services | Conveyancing | Surveyors | Land & New Homes