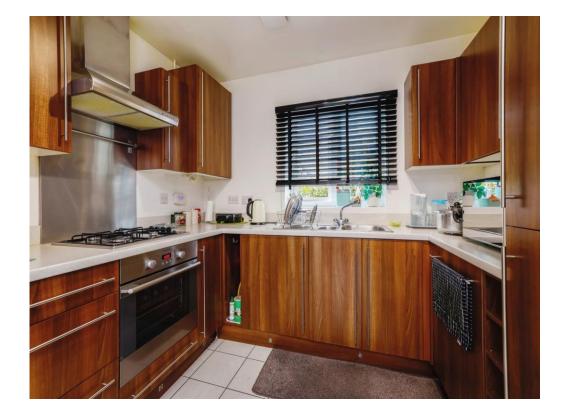

### **Kitchen Diner**

15' 7" x 9' 11" ( 4.75m x 3.02m )

Double glazed window to front, fitted kitchen with wall and base units, sink & draining board, integrated appliance: cooker & hob, washing machine, dishwasher & fridge freezer, fitted blinds, double glazed patio doors to rear garden, radiator, tiled flooring.