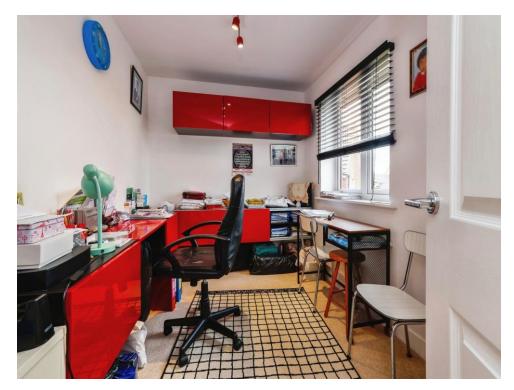

#### Bedroom Two

15' 6" max x 7' 10" max ( 4.72m max x 2.39m max )

Irregular shaped room, two double glazed windows to front, carpet flooring, radiator

# **Bedroom Three**

10' 11" max x 7' 6" ( 3.33m max x 2.29m ) Irregular shaped room, double glazed window to rear, fitted blind, carpet flooring, radiator