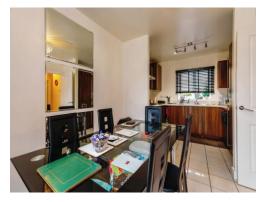

### **Kitchen Diner**

15' 7" x 9' 11" ( 4.75m x 3.02m )

Double glazed window to front, fitted kitchen with wall and base units, sink & draining board, integrated appliance: cooker & hob, washing machine, dishwasher & fridge freezer, fitted blinds, double glazed patio doors to rear garden, radiator, tiled flooring.