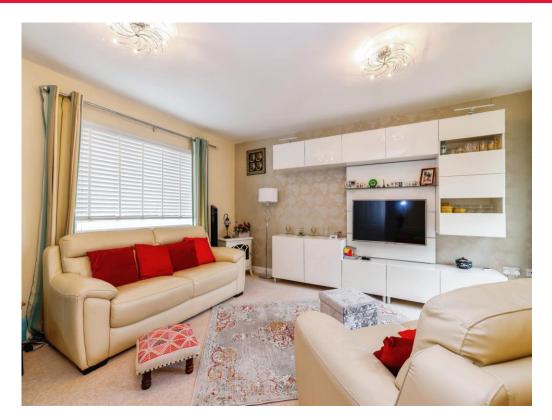

#### Lounge

15' 7" x 15' 11" ( 4.75m x 4.85m )

Irregular shaped room, double glazed windows to front, double glazed door to rear, garden, three radiators, carpet flooring