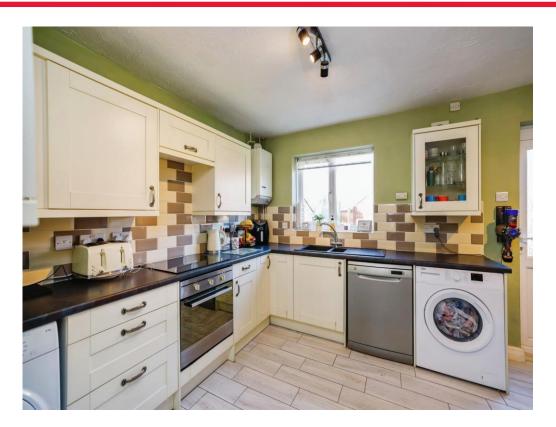

#### **Entrance Hall**

Lounge 12' 10" max x 12' max ( 3.91m max x 3.66m max ) Window to front, under stairs storage

**Kitchen Diner** 10' 5" x 15' 6" ( 3.17m x 4.72m ) Fitted kitchen, built in oven, central heating boiler,