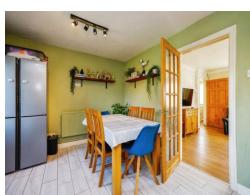

#### **Entrance Hall**

Lounge 12' 10" max x 12' max ( 3.91m max x 3.66m max ) Window to front, under stairs storage

**Kitchen Diner** 10' 5" x 15' 6" ( 3.17m x 4.72m ) Fitted kitchen, built in oven, central heating boiler,