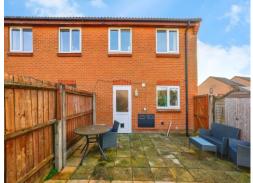

Bathroom 4' 11" x 8' 8" ( 1.50m x 2.64m ) Window, bath tub and shower, toilet and sink

Outside

Driveway parking for two cars

**Rear Garden** 

Enclosed by fencing, patio, lawn and shed

Residential Sales & Lettings | Mortgage Services | Conveyancing | Surveyors | Land & New Homes