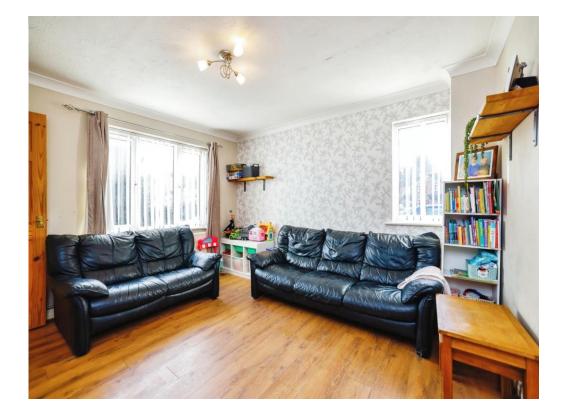

#### **Entrance Hall**

Lounge 12' 10" max x 12' max ( 3.91m max x 3.66m max ) Window to front, under stairs storage

**Kitchen Diner** 10' 5" x 15' 6" ( 3.17m x 4.72m ) Fitted kitchen, built in oven, central heating boiler,