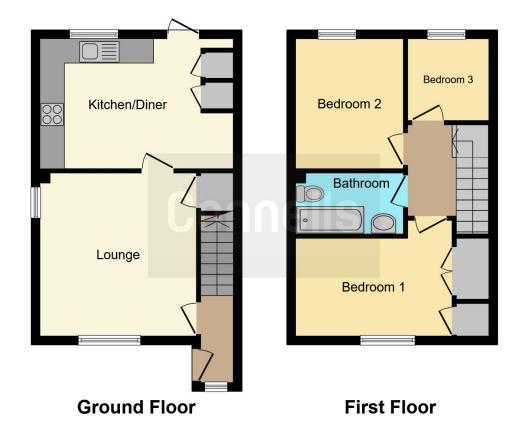

#### **Property Description**

Connells bring to the market this three bedroom semi-detached house in Cooks Close, Salisbury.

The property comprises of an entrance hall, lounge and kitchen diner on the ground floor. On the first floor are three bedrooms and a bathroom. There is off road parking for two vehicles at the side of the property. There is a small, grassed front garden and an enclosed rear garden with patio, lawn and shed.

#### **Entrance Hall**

Lounge 12' 10" max x 12' max ( 3.91m max x 3.66m max ) Window to front, under stairs storage

**Kitchen Diner** 10' 5" x 15' 6" ( 3.17m x 4.72m ) Fitted kitchen, built in oven, central heating boiler,

Landing Access to loft space

Bedroom One 7' 7" x 12' 1" ( 2.31m x 3.68m ) Window to front, two storage spaces

Bedroom Two 10' 7" x 8' 7" ( 3.23m x 2.62m ) Window to rear

Bedroom Three 6' 7" x 6' 7" ( 2.01m x 2.01m ) Window to rear

Bathroom 4' 11" x 8' 8" ( 1.50m x 2.64m ) Window, bath tub and shower, toilet and sink

Outside

Driveway parking for two cars

**Rear Garden** 

Enclosed by fencing, patio, lawn and shed

Residential Sales & Lettings | Mortgage Services | Conveyancing | Surveyors | Land & New Homes