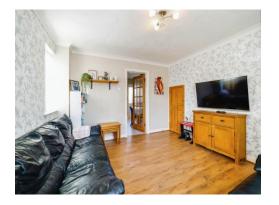

#### **Entrance Hall**

Lounge 12' 10" max x 12' max ( 3.91m max x 3.66m max ) Window to front, under stairs storage

**Kitchen Diner** 10' 5" x 15' 6" ( 3.17m x 4.72m ) Fitted kitchen, built in oven, central heating boiler,