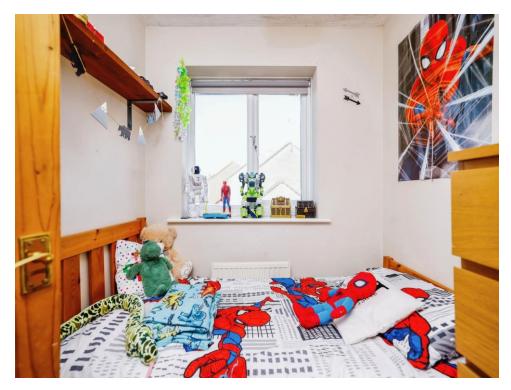

Landing Access to loft space

Bedroom One 7' 7" x 12' 1" ( 2.31m x 3.68m ) Window to front, two storage spaces

Bedroom Two 10' 7" x 8' 7" ( 3.23m x 2.62m ) Window to rear

Bedroom Three 6' 7" x 6' 7" ( 2.01m x 2.01m ) Window to rear