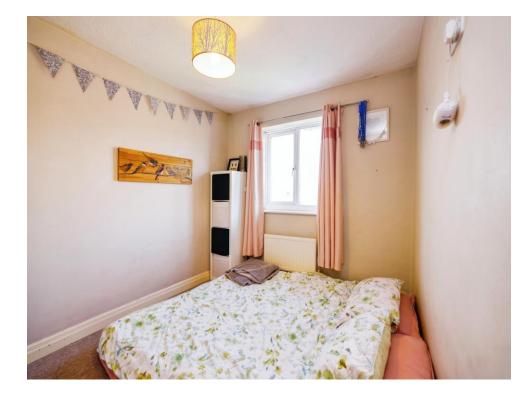

Landing Access to loft space

Bedroom One 7' 7" x 12' 1" ( 2.31m x 3.68m ) Window to front, two storage spaces

Bedroom Two 10' 7" x 8' 7" ( 3.23m x 2.62m ) Window to rear

Bedroom Three 6' 7" x 6' 7" ( 2.01m x 2.01m ) Window to rear