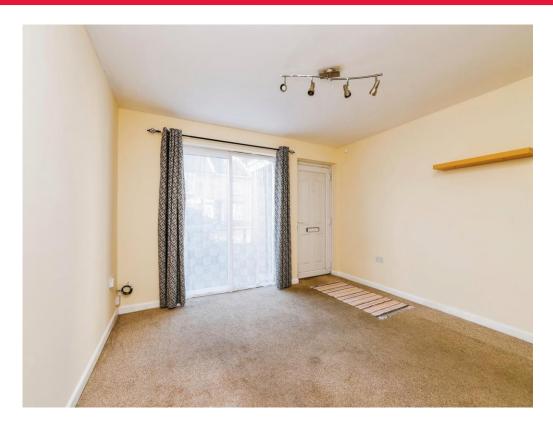

### Lounge

12' 7" x 12' 5" ( 3.84m x 3.78m )

The lounge has double glazed patio doors to front of property and front door to front of property.

TV with plug port, a radiator and carpeted floor.