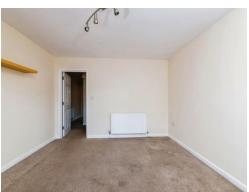

#### **Bedroom 1**

13' 9" x 8' 1" ( 4.19m x 2.46m )

The first bedroom has a double glazed window to the rear of the property, a radiator, three plug sockets, wooden floor and door recess

## Bedroom 2

13' 8" x 5' 11" max ( 4.17m x 1.80m max )

The second bedroom has double glazed window to the rear of the property, a radiator and wooden floor