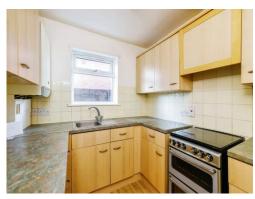

#### Kitchen

7' 11" x 7' 4" ( 2.41m x 2.24m )

The kitchen has wall and floor mounted cupboards, double glazed windows to the side of the property, freestanding cooker, space for freestanding fridge freezer and washing machine there is also a boiler in corner of the kitchen