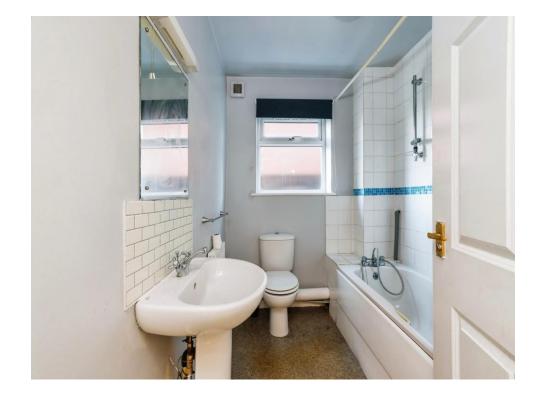

### **Bathroom**

The bathroom has double glazed windows to the side of the property, a sink, a toilet, bath, an overhead shower and lino flooring