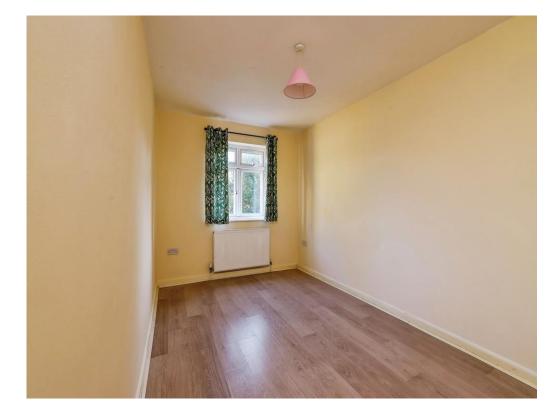

#### **Bedroom 1**

13' 9" x 8' 1" ( 4.19m x 2.46m )

The first bedroom has a double glazed window to the rear of the property, a radiator, three plug sockets, wooden floor and door recess

## Bedroom 2

13' 8" x 5' 11" max ( 4.17m x 1.80m max )

The second bedroom has double glazed window to the rear of the property, a radiator and wooden floor