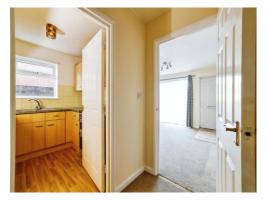

#### Kitchen

7' 11" x 7' 4" ( 2.41m x 2.24m )

The kitchen has wall and floor mounted cupboards, double glazed windows to the side of the property, freestanding cooker, space for freestanding fridge freezer and washing machine there is also a boiler in corner of the kitchen