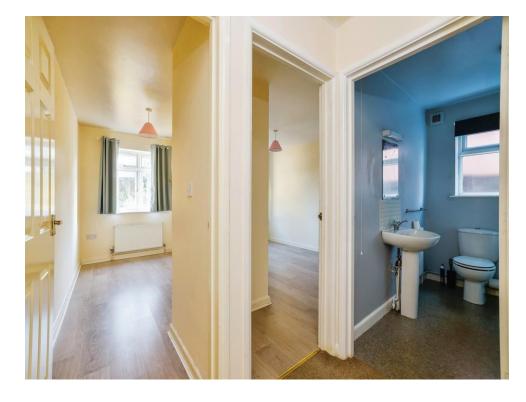

#### **Bedroom 1**

13' 9" x 8' 1" ( 4.19m x 2.46m )

The first bedroom has a double glazed window to the rear of the property, a radiator, three plug sockets, wooden floor and door recess

## Bedroom 2

13' 8" x 5' 11" max ( 4.17m x 1.80m max )

The second bedroom has double glazed window to the rear of the property, a radiator and wooden floor

### **Bathroom**

The bathroom has double glazed windows to the side of the property, a sink, a toilet, bath, an overhead shower and lino flooring