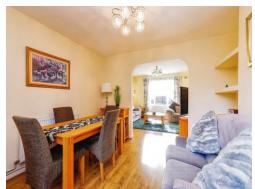

# **Dining Room**

10' 11" x 11' 9" ( 3.33m x 3.58m )

The dining room has french windows leaning in to the garden, the dining room also has two sets of shelving.