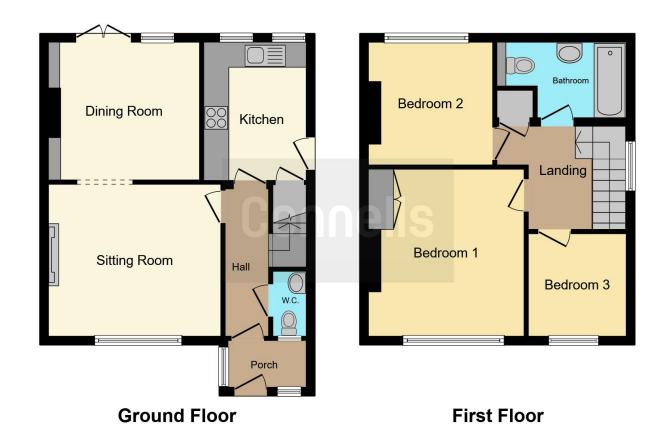

# **Property Description**

Connells are please to bring to the market this well presented three bedroom semi detached house in Waters Road Salisbury, This house presents an entrance hall, lounge, kitchen, dining room on the ground floor with a bathroom and three bedrooms on the first floor. Outside at the rear of the property is a nice sized garden with a shed, parking available at front of the property.

### Lounge

11' 10" x 13' 5" max ( 3.61m x 4.09m max )

In the lounge the property has double glazed windows, Fire place, 1 radiator and an Open plan dining area

### Kitchen

10' 11" x 7' 11" ( 3.33m x 2.41m )

Fitted kitchen with wall and base units, space for appliances, door to side

# **Dining Room**

10' 11" x 11' 9" ( 3.33m x 3.58m )

The dining room has french windows leaning in to the garden, the dining room also has two sets of shelving.

### **Bedroom 1**

12' 1" x 13' 4" ( 3.68m x 4.06m )

the first bedroom has door recess, Fitted wardrobe and double glazed windows

### Bedroom 2

9' 8" x 9' 7" ( 2.95m x 2.92m )

The second bedroom has double glazed windows, chimney breast and 1 radiator.

### Bedroom 3

8' 5" x 7' 7" ( 2.57m x 2.31m )

Bedroom 3 has 1 radiator and double glazed windows

### **Bathroom**

The bathroom of the property has a toilet, a sink, a bath with a shower and 1 radiator

#### Outside

The property has a nice size garden with lawn and shed at the rear of the property and front of property parking

Residential Sales & Lettings | Mortgage Services | Conveyancing | Surveyors | Land & New Homes