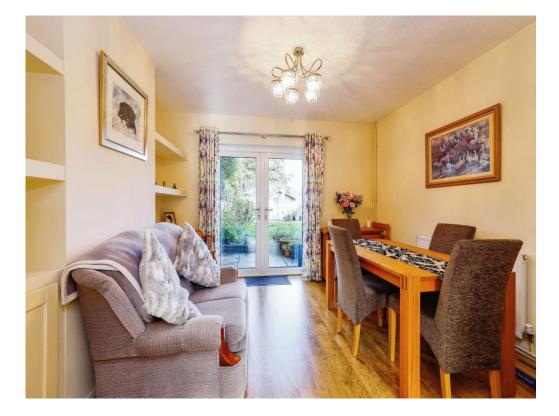

# **Dining Room**

10' 11" x 11' 9" ( 3.33m x 3.58m )

The dining room has french windows leaning in to the garden, the dining room also has two sets of shelving.