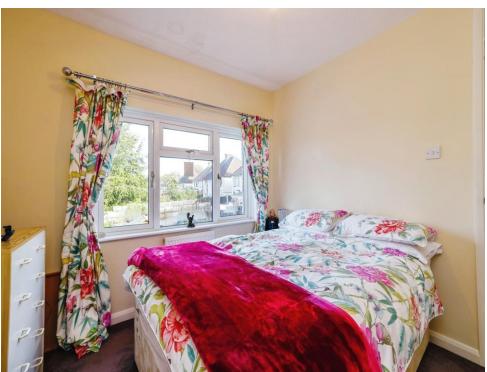

### Bedroom 2

9' 8" x 9' 7" ( 2.95m x 2.92m )

The second bedroom has double glazed windows, chimney breast and 1 radiator.