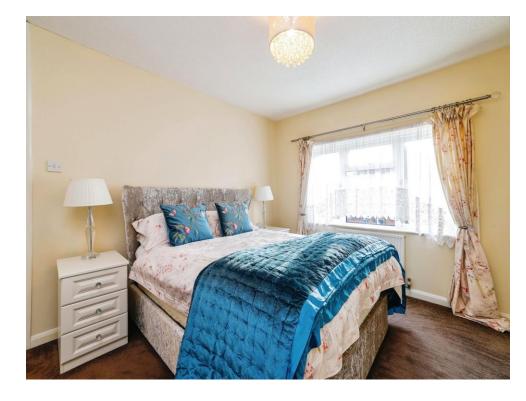

### **Bedroom 1**

12' 1" x 13' 4" ( 3.68m x 4.06m )

the first bedroom has door recess, Fitted wardrobe and double glazed windows