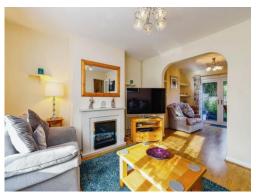

### Lounge

11' 10" x 13' 5" max ( 3.61m x 4.09m max )

In the lounge the property has double glazed windows, Fire place, 1 radiator and an Open plan dining area