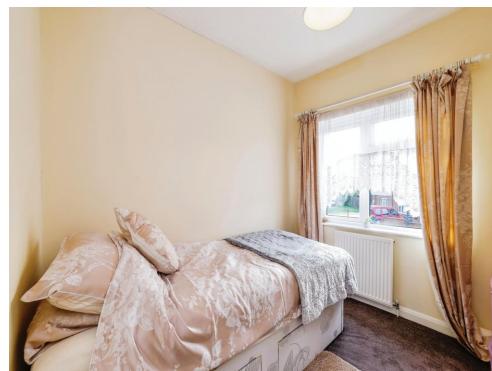

### Bedroom 3

8' 5" x 7' 7" ( 2.57m x 2.31m )

Bedroom 3 has 1 radiator and double glazed windows