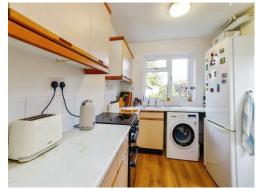

### Kitchen

10' 11" x 7' 11" ( 3.33m x 2.41m )

Fitted kitchen with wall and base units, space for appliances, door to side