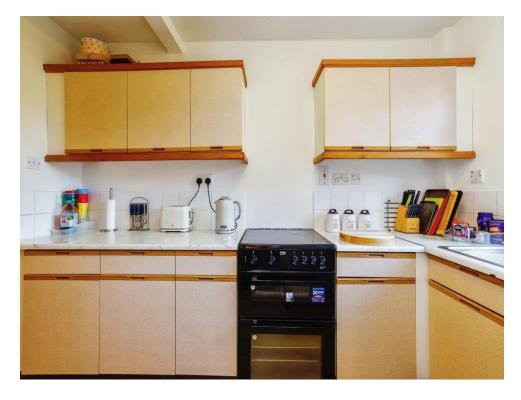

### Kitchen

10' 11" x 7' 11" ( 3.33m x 2.41m )

Fitted kitchen with wall and base units, space for appliances, door to side