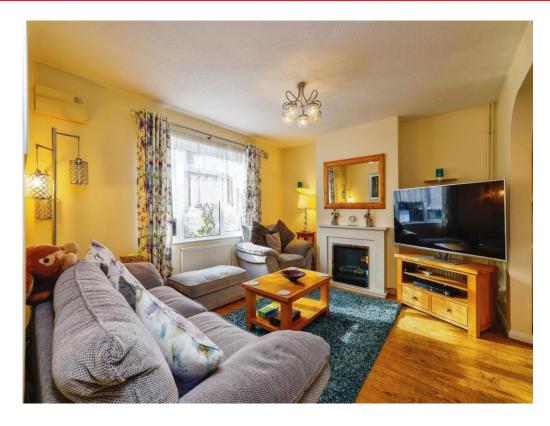

### Lounge

11' 10" x 13' 5" max ( 3.61m x 4.09m max )

In the lounge the property has double glazed windows, Fire place, 1 radiator and an Open plan dining area