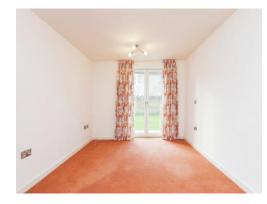

#### **Bedroom One**

 $17^{\prime}$  1" x 10' 5" ( 5.21m x 3.17m ) Built in double wardrobe, French doors to rear aspect.