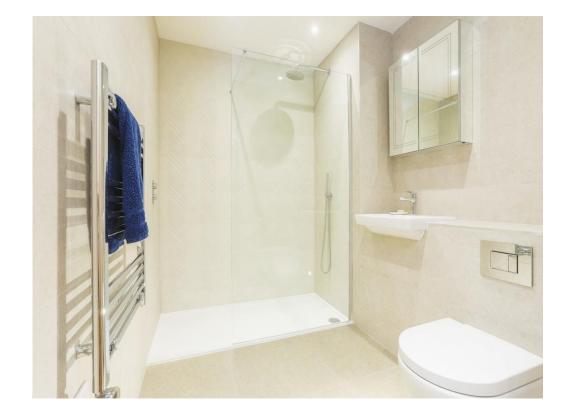

#### Bathroom

7' 8" x 6' 1" ( 2.34m x 1.85m ) Comprising a walk-in double shower cubicle, vanity unit wash hand basin with mixer taps, WC with concealed cistern, heated towel rail, tiled walls.

Residential Sales & Lettings | Mortgage Services | Conveyancing | Surveyors | Land & New Homes