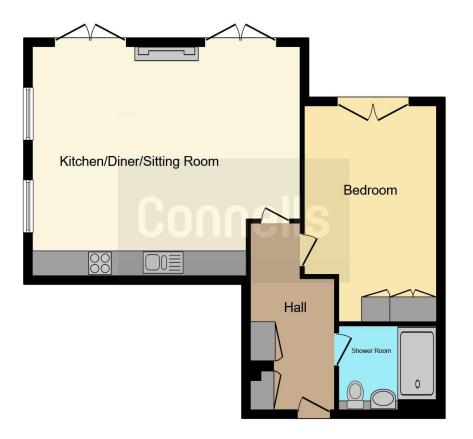

#### **Entrance Hall**

14' 11" x 8' (4.55m x 2.44m) Access to shower room, bedroom and kitchen/ living area, storage cupboards.

### **Open Plan Kitchen/ Living Area**

21' 2" x 18' 1" ( 6.45m x 5.51m )

#### **Kitchen Area**

This high spec modern kitchen comprises wall and base units with worksurfaces over, inset sink and a half unit with mixer taps, inset hob with concealed hood over, raised built in double microwave, built in and concealed fridge/freezer, sash windows to side aspect, herringbone flooring.

#### Living Area

Feature fireplace and hearth, French doors to rear aspect, sash window to side aspect, herringbone flooring.

#### **Bedroom One**

 $17^{\prime}$  1" x 10' 5" ( 5.21m x 3.17m ) Built in double wardrobe, French doors to rear aspect.

#### Bathroom

7' 8" x 6' 1" ( 2.34m x 1.85m ) Comprising a walk-in double shower cubicle, vanity unit wash hand basin with mixer taps, WC with concealed cistern, heated towel rail, tiled walls.

Residential Sales & Lettings | Mortgage Services | Conveyancing | Surveyors | Land & New Homes

This floorplan is for illustrative purposes only and is not drawn to scale. Measurements, floor-areas, openings and orientations are approximate. They should not be relied upon for any purpose and do not form any part of an agreement. No liability is taken for any error or mis-statement. All parties must rely on their own inspections.