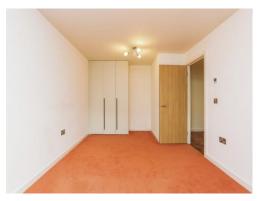

#### **Bedroom One**

 $17^{\prime}$  1" x 10' 5" ( 5.21m x 3.17m ) Built in double wardrobe, French doors to rear aspect.