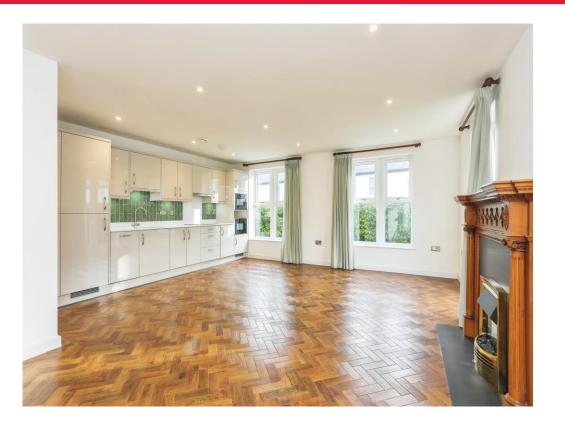

### **Open Plan Kitchen/ Living Area**

21' 2" x 18' 1" ( 6.45m x 5.51m )

#### **Kitchen Area**

This high spec modern kitchen comprises wall and base units with worksurfaces over, inset sink and a half unit with mixer taps, inset hob with concealed hood over, raised built in double microwave, built in and concealed fridge/freezer, sash windows to side aspect, herringbone flooring.

#### Living Area

Feature fireplace and hearth, French doors to rear aspect, sash window to side aspect, herringbone flooring.