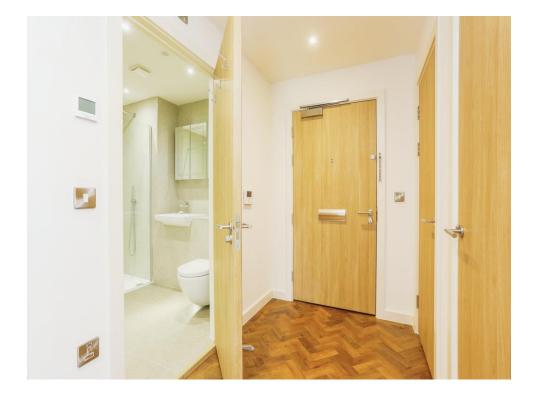

#### **Entrance Hall**

14' 11" x 8' (4.55m x 2.44m) Access to shower room, bedroom and kitchen/ living area, storage cupboards.

#### Bathroom

7' 8" x 6' 1" ( 2.34m x 1.85m ) Comprising a walk-in double shower cubicle, vanity unit wash hand basin with mixer taps, WC with concealed cistern, heated towel rail, tiled walls.

Residential Sales & Lettings | Mortgage Services | Conveyancing | Surveyors | Land & New Homes