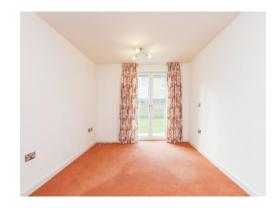

#### **Bedroom One**

17' 1" x 10' 5" ( 5.21m x 3.17m )

The Bedroom benefits from having fitted wardrobes and double glazed patio doors.