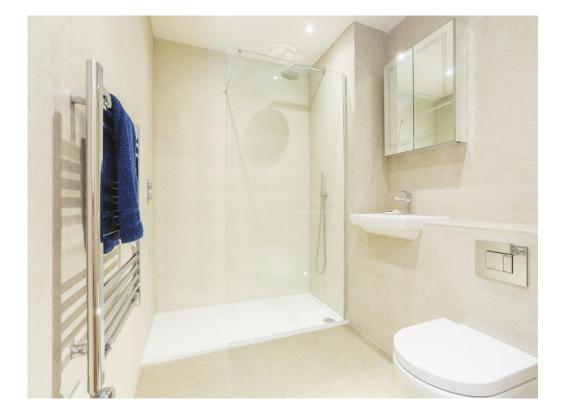

#### **Bathroom**

7' 8" x 6' 1" ( 2.34m x 1.85m )

The bathroom has been fully tiled with a modern finish and boasts a large shower cubicle, WC, hand wash basin and heated towel rail.

Residential Sales & Lettings | Mortgage Services | Conveyancing | Surveyors | Land & New Homes