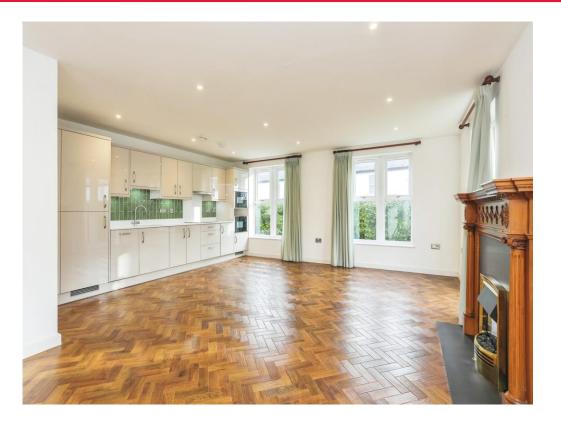

## Open Plan Kitchen/living

21' 2" x 18' 1" ( 6.45m x 5.51m )

This light and spacious room boasts a fully fitted modern kitchen including double microwave with hob over and a fridge freezer. There is a feature fireplace in the living space, double glazed patio doors and herringbone flooring throughout.