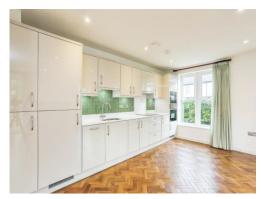

## Open Plan Kitchen/living

21' 2" x 18' 1" ( 6.45m x 5.51m )

This light and spacious room boasts a fully fitted modern kitchen including double microwave with hob over and a fridge freezer. There is a feature fireplace in the living space, double glazed patio doors and herringbone flooring throughout.