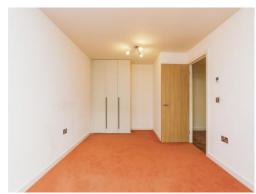

#### **Bedroom One**

17' 1" x 10' 5" ( 5.21m x 3.17m )

The Bedroom benefits from having fitted wardrobes and double glazed patio doors.