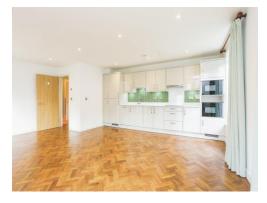

## Open Plan Kitchen/living

21' 2" x 18' 1" ( 6.45m x 5.51m )

This light and spacious room boasts a fully fitted modern kitchen including double microwave with hob over and a fridge freezer. There is a feature fireplace in the living space, double glazed patio doors and herringbone flooring throughout.