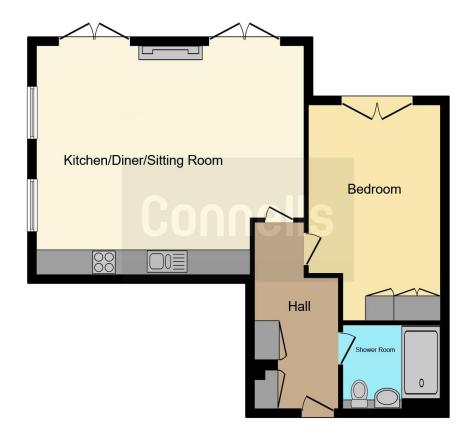

#### **Entrance Hall**

14' 11" x 8' (4.55m x 2.44m)

The entrance hall offers plenty of storage space.

## Open Plan Kitchen/living

21' 2" x 18' 1" ( 6.45m x 5.51m )

This light and spacious room boasts a fully fitted modern kitchen including double microwave with hob over and a fridge freezer. There is a feature fireplace in the living space, double glazed patio doors and herringbone flooring throughout.

#### **Bedroom One**

17' 1" x 10' 5" ( 5.21m x 3.17m )

The Bedroom benefits from having fitted wardrobes and double glazed patio doors.

#### **Bathroom**

7' 8" x 6' 1" ( 2.34m x 1.85m )

The bathroom has been fully tiled with a modern finish and boasts a large shower cubicle, WC, hand wash basin and heated towel rail.

Residential Sales & Lettings | Mortgage Services | Conveyancing | Surveyors | Land & New Homes

This floorplan is for illustrative purposes only and is not drawn to scale. Measurements, floor-areas, openings and orientations are approximate. They should not be relied upon for any purpose and do not form any part of an agreement. No liability is taken for any error or mis-statement. All parties must rely on their own inspections.