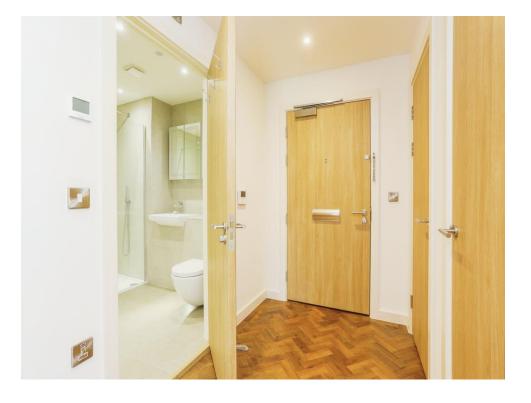

#### **Entrance Hall**

14' 11" x 8' (4.55m x 2.44m)

The entrance hall offers plenty of storage space.

#### **Bathroom**

7' 8" x 6' 1" ( 2.34m x 1.85m )

The bathroom has been fully tiled with a modern finish and boasts a large shower cubicle, WC, hand wash basin and heated towel rail.

Residential Sales & Lettings | Mortgage Services | Conveyancing | Surveyors | Land & New Homes