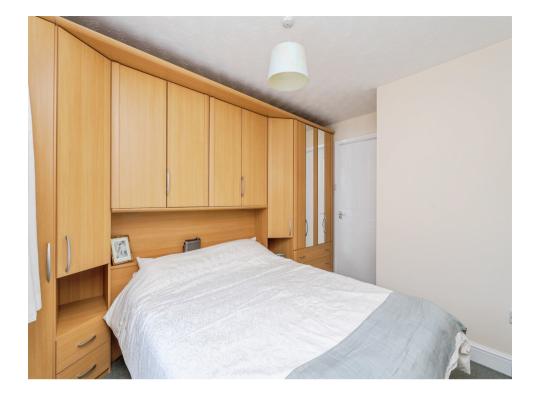

### **Bedroom One**

9' 8" x 9' 7" ( 2.95m x 2.92m ) Built in wardrobes, built in cupboard, carpet flooring and window to the front aspect.