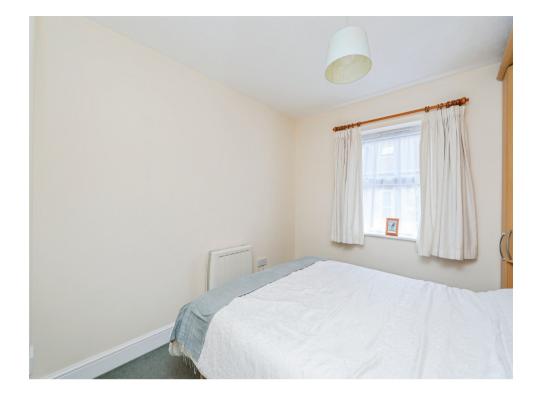

### **Bedroom One**

9' 8" x 9' 7" ( 2.95m x 2.92m ) Built in wardrobes, built in cupboard, carpet flooring and window to the front aspect.