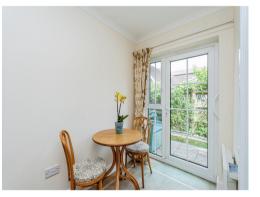

#### 21' 6" x 10' 1" ( 6.55m x 3.07m )

A bright and welcoming room with carpet flooring, feature fireplace, space for dining, door to front, door to rear and dual aspect windows.

#### **External Features**

The property benefits from a well maintained communal garden to the front with pathway and removable ramp to front entrance.

At the rear of the property you will find a well maintained communal garden with paved patio area, lawn and mature shrubs and borders.