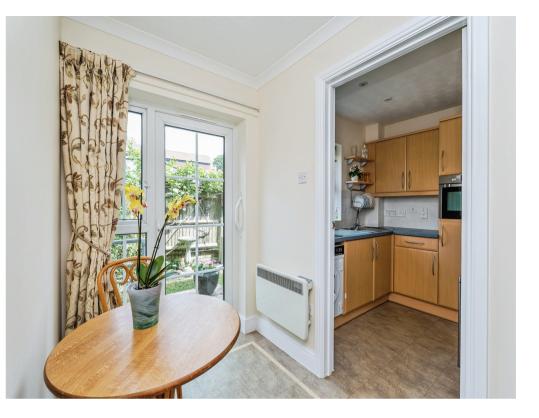

# **Kitchen**

#### 5' 8" x 7' 7" (1.73m x 2.31m)

Fitted kitchen with integrated appliances, spot lighting, tile effect vinyl flooring, space and plumbing for washing machine and window to the rear aspect.