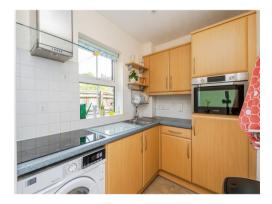

# **Kitchen**

#### 5' 8" x 7' 7" (1.73m x 2.31m)

Fitted kitchen with integrated appliances, spot lighting, tile effect vinyl flooring, space and plumbing for washing machine and window to the rear aspect.