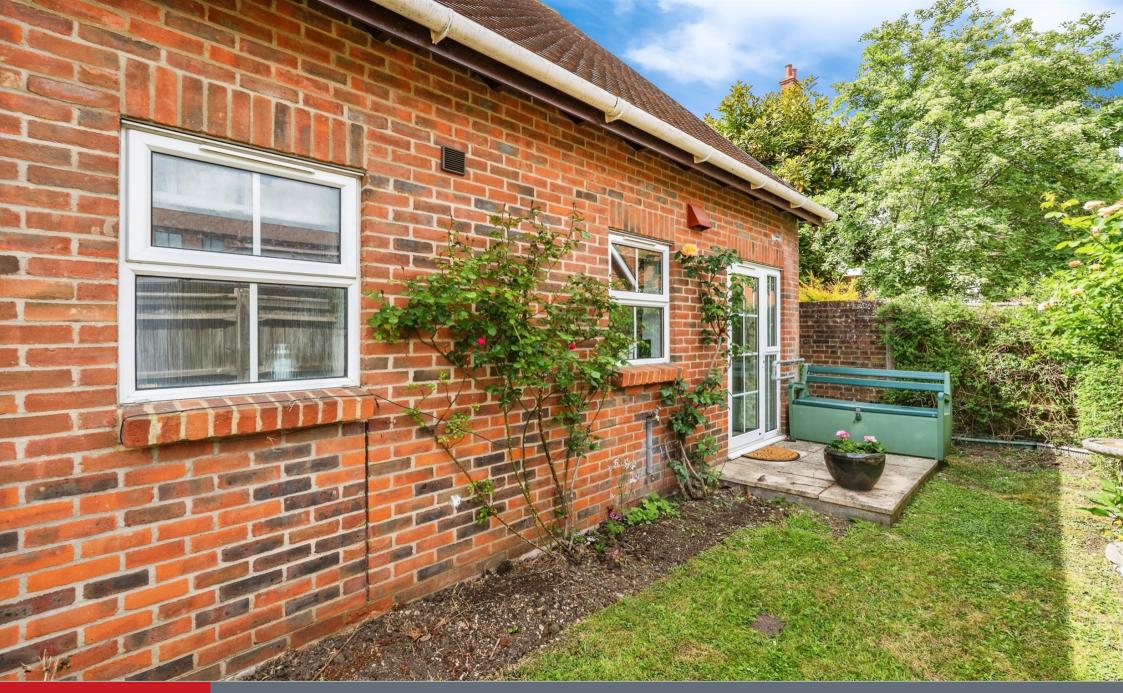

#### **External Features**

The property benefits from a well maintained communal garden to the front with pathway and removable ramp to front entrance.

At the rear of the property you will find a well maintained communal garden with paved patio area, lawn and mature shrubs and borders.

Residents parking.