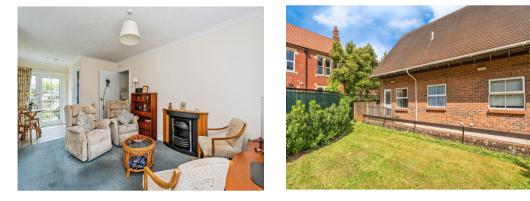

#### Lounge

#### 21' 6" x 10' 1" ( 6.55m x 3.07m )

A bright and welcoming room with carpet flooring, feature fireplace, space for dining, door to front, door to rear and dual aspect windows.

#### **External Features**

The property benefits from a well maintained communal garden to the front with pathway and removable ramp to front entrance.

At the rear of the property you will find a well maintained communal garden with paved patio area, lawn and mature shrubs and borders.