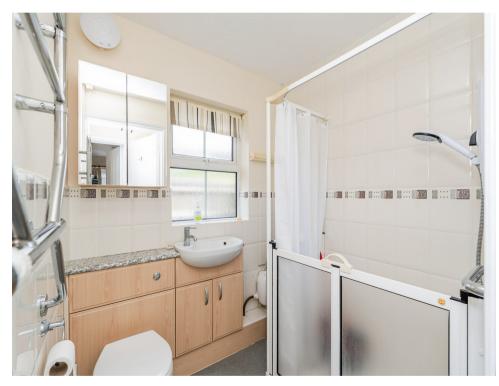

#### **Bathroom**

#### 6'3" x 5'8" (1.91m x 1.73m)

Walk in shower, WC, vanity unit with hand wash basin, localised tile and window to the rear.