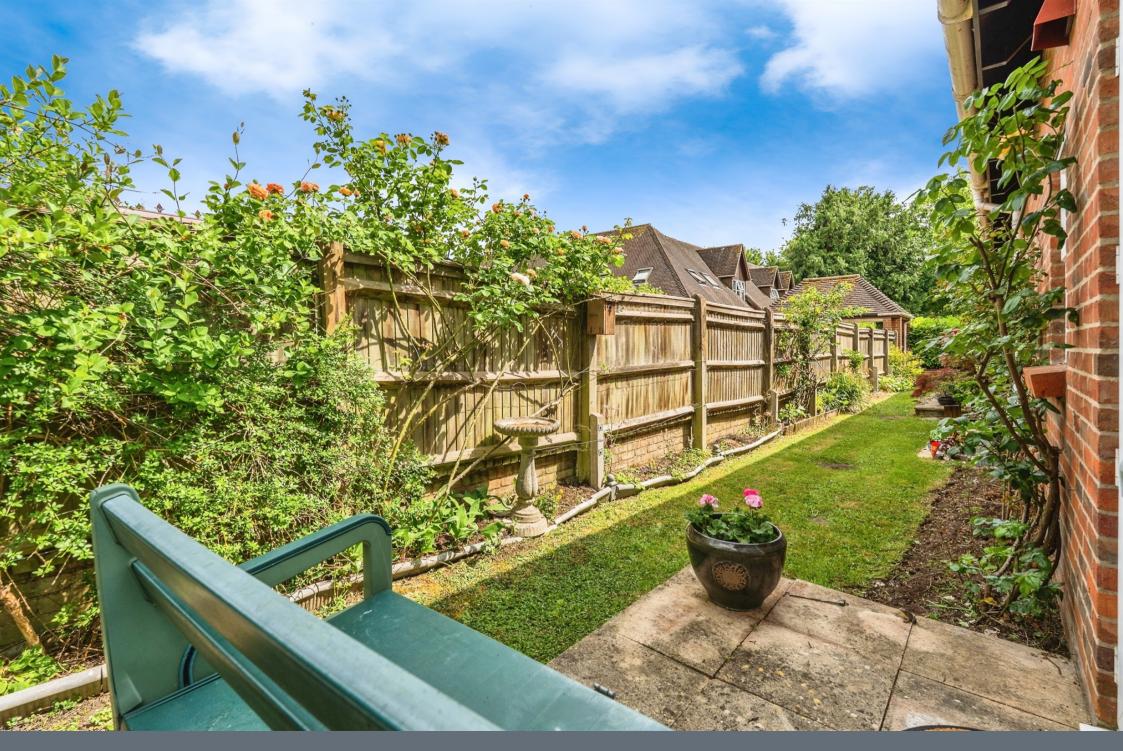

#### **External Features**

The property benefits from a well maintained communal garden to the front with pathway and removable ramp to front entrance.

At the rear of the property you will find a well maintained communal garden with paved patio area, lawn and mature shrubs and borders.