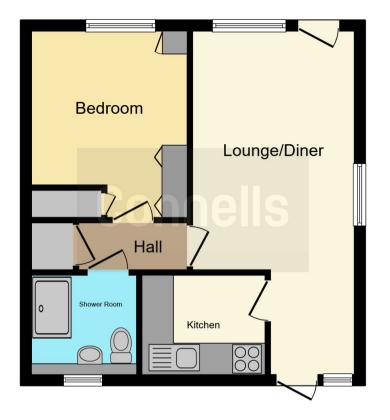

#### 21' 6" x 10' 1" ( 6.55m x 3.07m )

A bright and welcoming room with carpet flooring, feature fireplace, space for dining, door to front, door to rear and dual aspect windows.

#### 5' 8" x 7' 7" (1.73m x 2.31m)

Fitted kitchen with integrated appliances, spot lighting, tile effect vinyl flooring, space and plumbing for washing machine and window to the rear aspect.

#### Hall

6' 9" x 2' 11" ( 2.06m x 0.89m ) Built in cupboard.

### **Bedroom One**

9' 8" x 9' 7" ( 2.95m x 2.92m ) Built in wardrobes, built in cupboard, carpet flooring and window to the front aspect.

#### 6'3" x 5'8" (1.91m x 1.73m)

Walk in shower, WC, vanity unit with hand wash basin, localised tile and window to the rear.