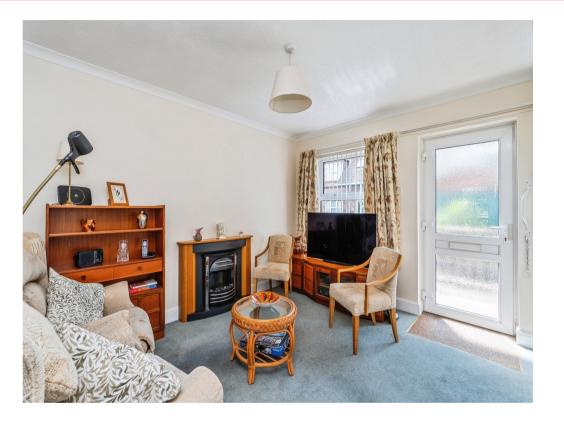

#### Lounge

#### 21' 6" x 10' 1" ( 6.55m x 3.07m )

A bright and welcoming room with carpet flooring, feature fireplace, space for dining, door to front, door to rear and dual aspect windows.