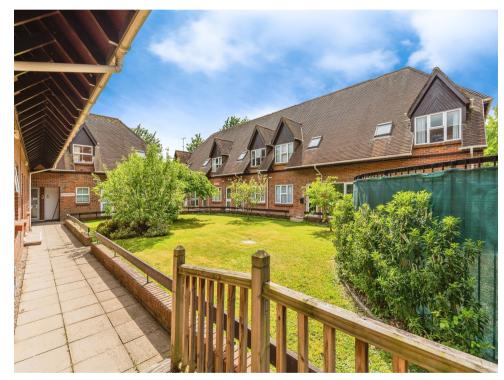

#### **External Features**

The property benefits from a well maintained communal garden to the front with pathway and removable ramp to front entrance.

At the rear of the property you will find a well maintained communal garden with paved patio area, lawn and mature shrubs and borders.

Residents parking.