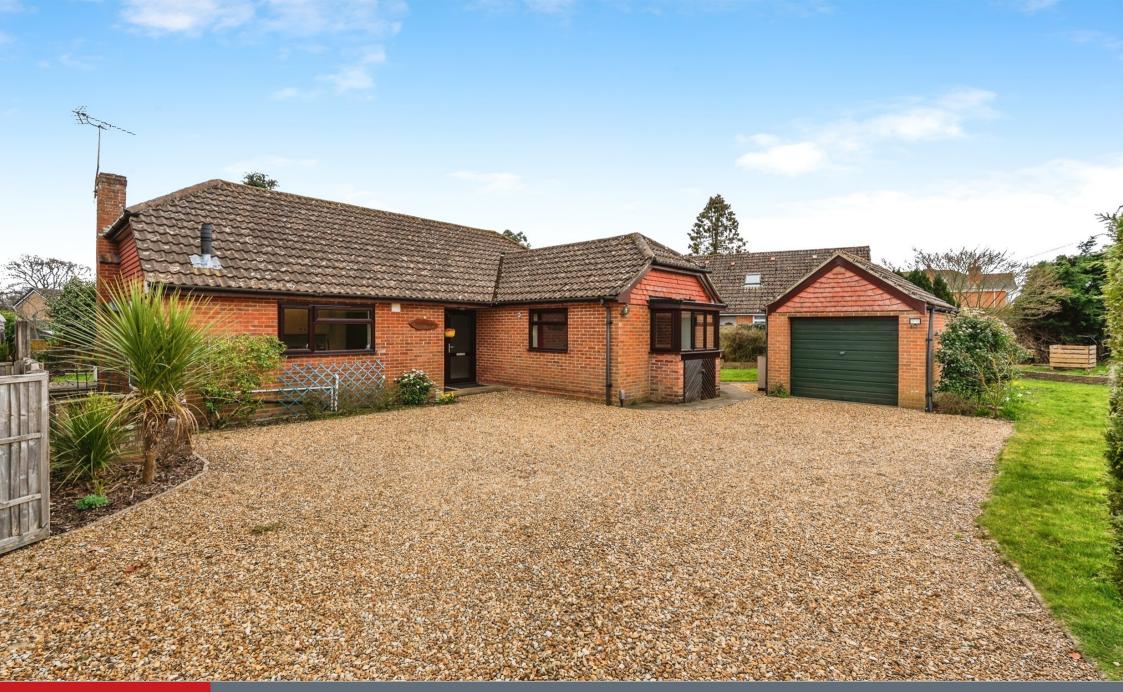

## **Property Description**

Welcome to this delightful two bedroom Detached Bungalow located in the soughtafter Calmore area. The property features a spacious lounge/diner, perfect for entertaining, with French doors leading directly onto the beautifully landscaped rear garden. A modern fitted kitchen with new integrated appliances offers both style and functionality.

Both bedrooms are generously sized doubles, providing ample space for relaxation. Enjoy the comfort of newly fitted carpet flooring throughout the entire property.

Outside, you'll find ample off-road parking and a meticulously maintained wrap-around garden, predominantly laid to lawn with mature borders adding privacy. The paved patio area, accessible from the lounge via French doors, is ideal for alfresco dining and enjoying the outdoors. This bungalow offers a good private aspect to the front, side and rear. Don't miss the opportunity to make this wonderful bungalow your own!