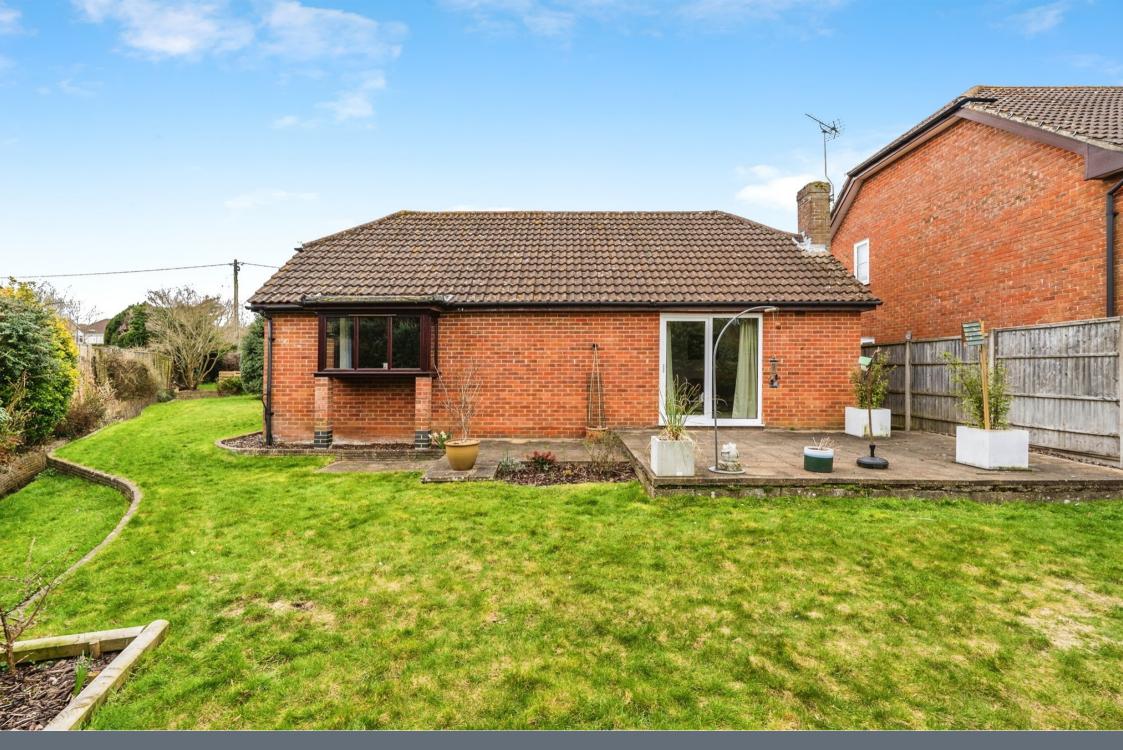

Both bedrooms are generously sized doubles, providing ample space for relaxation. Enjoy the comfort of newly fitted carpet flooring throughout the entire property.

Outside, you'll find ample off-road parking and a meticulously maintained wrap-around garden, predominantly laid to lawn with mature borders adding privacy. The paved patio area, accessible from the lounge via French doors, is ideal for alfresco dining and enjoying the outdoors. This bungalow offers a good private aspect to the front, side and rear. Don't miss the opportunity to make this wonderful bungalow your own!