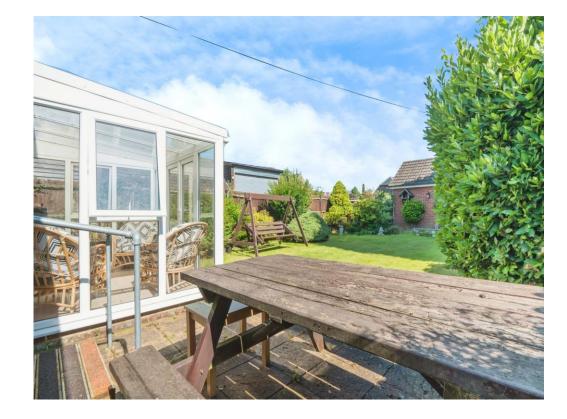

## Property Description

Connells are delighted to present this beautiful two-bedroom Detatched Bungalow in the highly desirable location of Cadnam. This property has a spacious layout and ample storage throughout, this in our opinion creates the perfect family home. As you enter through the porch into the hallway you are greeted by a handy storage cupboard and the bedrooms are both doubles and both have in built storage. The main bedroom also includes a dressing room and en-suite. There is also a three-piece family bathroom. The living room is large with plenty of space for a dining table or desk and chair, for those who work from home. It also has direct access into the well-equipped kitchen with an integrated oven and vast counter & cupboard space ideal for hosting or meal-prepping. The living room also has direct access into the conservatory. Finally, you have generous front and rear gardens, fully laid to lawn. It also benefits from double glazing, gas central heating, garage parking and is being offered with no forward chain.

#### Conservatory

9' 8" x 7' 4" ( 2.95m x 2.24m ) Direct Access into Garden