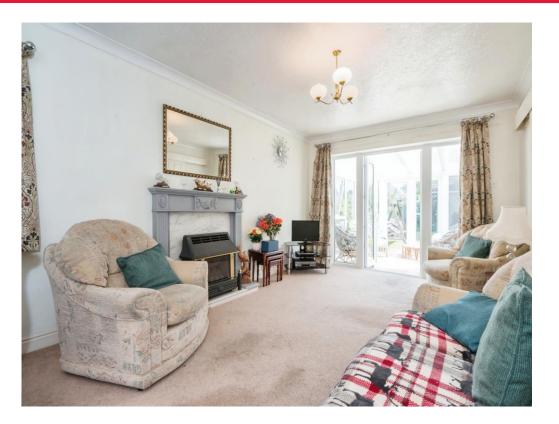

## Property Description

Connells are delighted to present this beautiful two-bedroom Detatched Bungalow in the highly desirable location of Cadnam. This property has a spacious layout and ample storage throughout, this in our opinion creates the perfect family home. As you enter through the porch into the hallway you are greeted by a handy storage cupboard and the bedrooms are both doubles and both have in built storage. The main bedroom also includes a dressing room and en-suite. There is also a three-piece family bathroom. The living room is large with plenty of space for a dining table or desk and chair, for those who work from home. It also has direct access into the well-equipped kitchen with an integrated oven and vast counter & cupboard space ideal for hosting or meal-prepping. The living room also has direct access into the conservatory. Finally, you have generous front and rear gardens, fully laid to lawn. It also benefits from double glazing, gas central heating, garage parking and is being offered with no forward chain.

#### Porch

Hallway Has Storage Available

Lounge 23' 3" x 10' 8" ( 7.09m x 3.25m ) Direct Access into Conservatory

**Kitchen** 11' 5" x 11' (3.48m x 3.35m) Direct Access to Garden