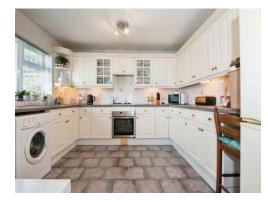

#### Porch

Hallway Has Storage Available

Lounge 23' 3" x 10' 8" ( 7.09m x 3.25m ) Direct Access into Conservatory

**Kitchen** 11' 5" x 11' (3.48m x 3.35m) Direct Access to Garden