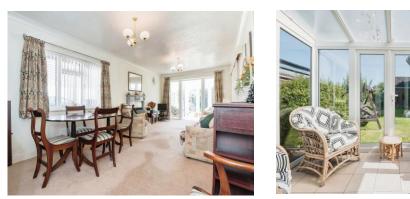

## Property Description

Connells are delighted to present this beautiful two-bedroom Detatched Bungalow in the highly desirable location of Cadnam. This property has a spacious layout and ample storage throughout, this in our opinion creates the perfect family home. As you enter through the porch into the hallway you are greeted by a handy storage cupboard and the bedrooms are both doubles and both have in built storage. The main bedroom also includes a dressing room and en-suite. There is also a three-piece family bathroom. The living room is large with plenty of space for a dining table or desk and chair, for those who work from home. It also has direct access into the well-equipped kitchen with an integrated oven and vast counter & cupboard space ideal for hosting or meal-prepping. The living room also has direct access into the conservatory. Finally, you have generous front and rear gardens, fully laid to lawn. It also benefits from double glazing, gas central heating, garage parking and is being offered with no forward chain.

#### Conservatory

9' 8" x 7' 4" ( 2.95m x 2.24m ) Direct Access into Garden