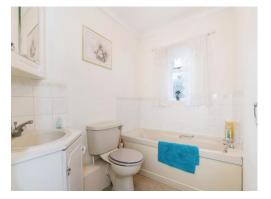

#### Bathroom

11' x 5' 4" ( 3.35m x 1.63m )

Three-Piece Family Bathroom Inclusive of a Toilet, Bath, Wash-Hand Basin with Storage Under and a Mirrored Cabinet with Additional Storage