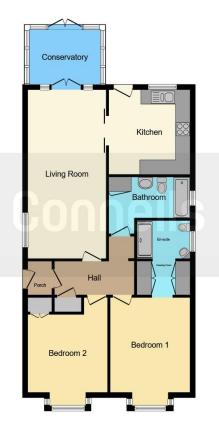

#### Porch

Hallway Has Storage Available

Lounge 23' 3" x 10' 8" ( 7.09m x 3.25m ) Direct Access into Conservatory

**Kitchen** 11' 5" x 11' (3.48m x 3.35m) Direct Access to Garden

#### Conservatory

9' 8" x 7' 4" ( 2.95m x 2.24m ) Direct Access into Garden

#### Bathroom

11' x 5' 4" ( 3.35m x 1.63m )

Three-Piece Family Bathroom Inclusive of a Toilet, Bath, Wash-Hand Basin with Storage Under and a Mirrored Cabinet with Additional Storage

#### **Bedroom One**

10' 8" x 11' 1" ( 3.25m x 3.38m ) Double Bedroom with Dressing Room & Shower Room Ensuite

#### **Dressing Room**

7' 2" x 4' 5" ( 2.18m x 1.35m ) Off Bedroom 1 Before Shower Room Ensuite

#### Ensuite

5' 1" x 7' 2" ( $1.55m\ x\ 2.18m$ ) Shower Room with Shower, Toilet & Hand-Wash Basin

**Bedroom Two** 11' 1" x 10' 8" ( 3.38m x 3.25m ) Has Built-In Storage

Residential Sales & Lettings | Mortgage Services | Conveyancing | Surveyors | Land & New Homes