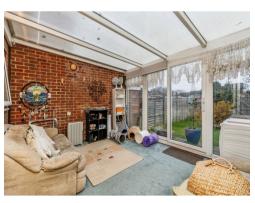

### Conservatory

12' 8" x 11' 1" ( 3.86m x 3.38m )

A fantastic addition to this property is the conservatory, with carpet flooring, large windows and sliding doors offering views and access to the rear garden. Seemlessly blending comfort and nature.