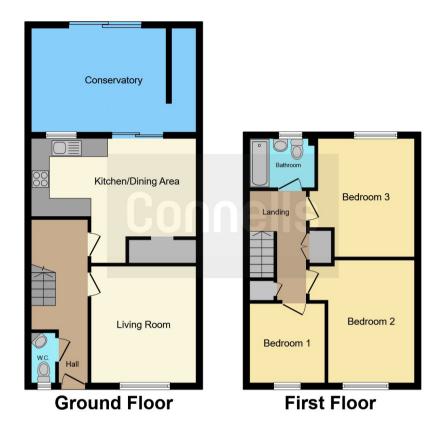

#### **Entrance Hall**

A generous entrance hall with access to the lounge, cloakroom and kitchen/dining room.

### Cloakroom

Hand wash basin, WC and window to the front aspect.

#### Lounge

11' 5" x 12' 5" ( 3.48m x 3.78m )

A cosy room with views to the front aspect, carpet flooring and feature fireplace.

## **Kitchen/Dining Room**

10' 10" max x 17' 9" max ( 3.30m max x 5.41m max )

Fitted kitchen/dining room with space for an oven, space and plumbing for a washing machine, window to the rear aspect, built in larder cupboard, space for family dining and sliding doors to the conservatory.

### Conservatory

12' 8" x 11' 1" ( 3.86m x 3.38m )

A fantastic addition to this property is the conservatory, with carpet flooring, large windows and sliding doors offering views and access to the rear garden. Seemlessly blending comfort and nature.

## Landing

Two built in cupboards and access to all first floor rooms.

#### **Bedroom One**

8' 7" x 7' 9" (2.62m x 2.36m)

The first bedroom has carpet flooring and window to the front aspect.

# **Bedroom Two**

9' 9" max x 13' 7" ( 2.97m max x 4.14m ) The primary bedroom features carpet flooring and window to the front aspect.

# **Bedroom Three**

10' 5" max x 12' 10" max ( 3.17m max x 3.91m max ) Carpet flooring and window to the rear aspect.

## Bathroom

A well appointed bathroom with window to the rear aspect, WC, hand wash basin and bath with shower over.