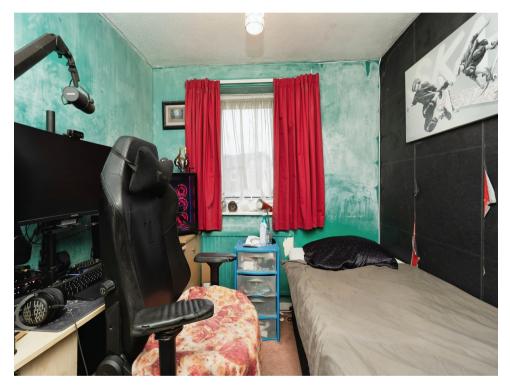

#### **Bedroom One**

8' 7" x 7' 9" (2.62m x 2.36m)

The first bedroom has carpet flooring and window to the front aspect.

# **Bedroom Two**

9' 9" max x 13' 7" ( 2.97m max x 4.14m ) The primary bedroom features carpet flooring and window to the front aspect.

# **Bedroom Three**

10' 5" max x 12' 10" max ( 3.17m max x 3.91m max ) Carpet flooring and window to the rear aspect.