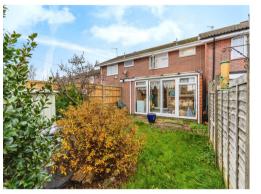

# **Rear Garden**

The rear garden features paved patio area, lawn area, pathway to the rear gate, mature shrubbery and a shed.