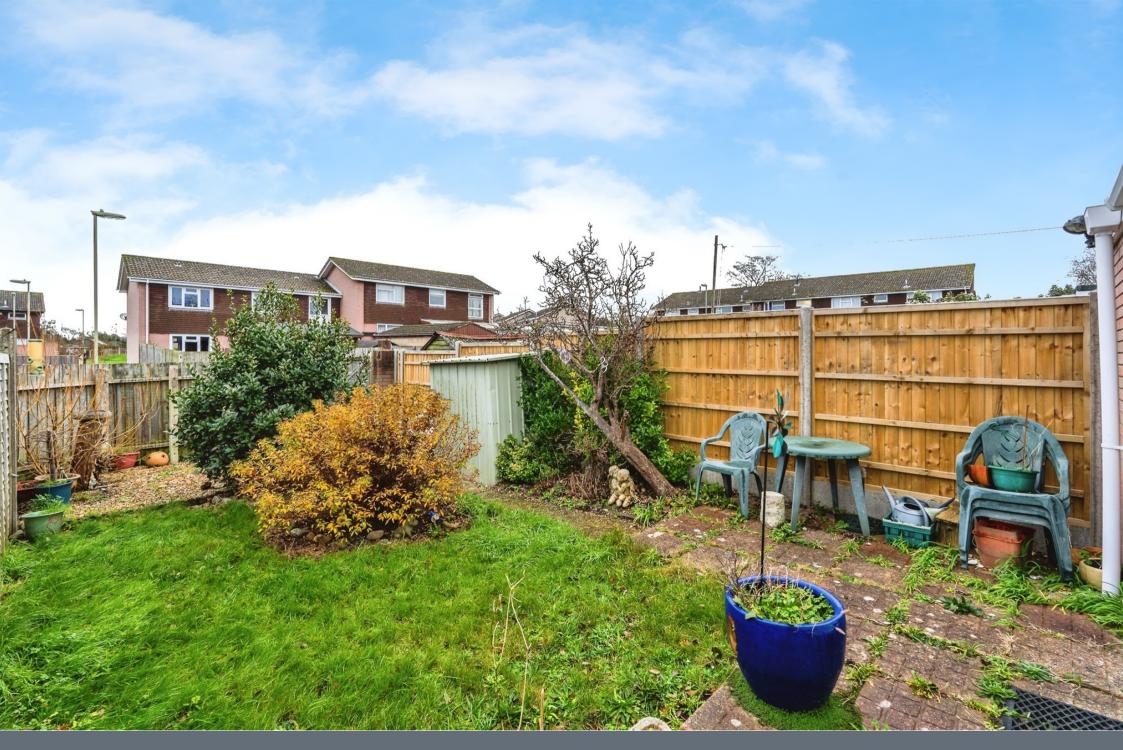

# **Rear Garden**

The rear garden features paved patio area, lawn area, pathway to the rear gate, mature shrubbery and a shed.