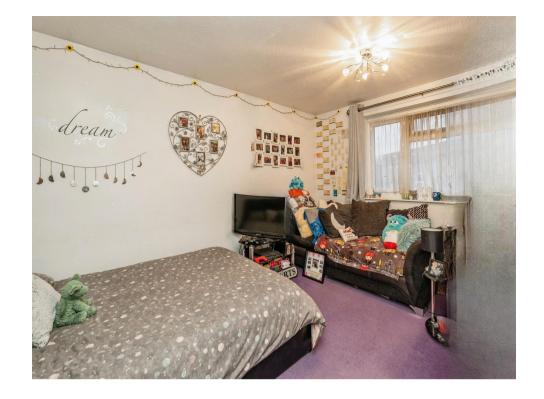

#### **Bedroom One**

8' 7" x 7' 9" (2.62m x 2.36m)

The first bedroom has carpet flooring and window to the front aspect.

# **Bedroom Two**

9' 9" max x 13' 7" ( 2.97m max x 4.14m ) The primary bedroom features carpet flooring and window to the front aspect.

# **Bedroom Three**

10' 5" max x 12' 10" max ( 3.17m max x 3.91m max ) Carpet flooring and window to the rear aspect.