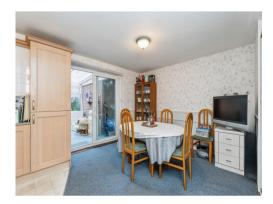

## **Kitchen/Dining Room**

10' 10" max x 17' 9" max ( 3.30m max x 5.41m max )

Fitted kitchen/dining room with space for an oven, space and plumbing for a washing machine, window to the rear aspect, built in larder cupboard, space for family dining and sliding doors to the conservatory.