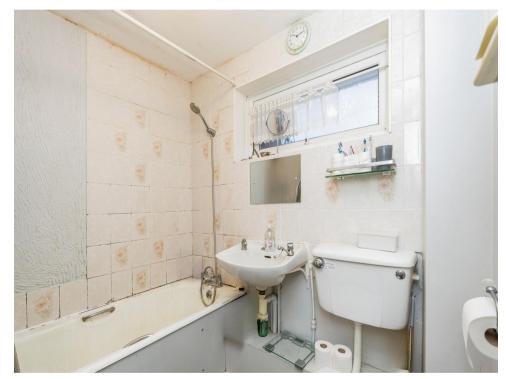

## Bathroom

A well appointed bathroom with window to the rear aspect, WC, hand wash basin and bath with shower over.