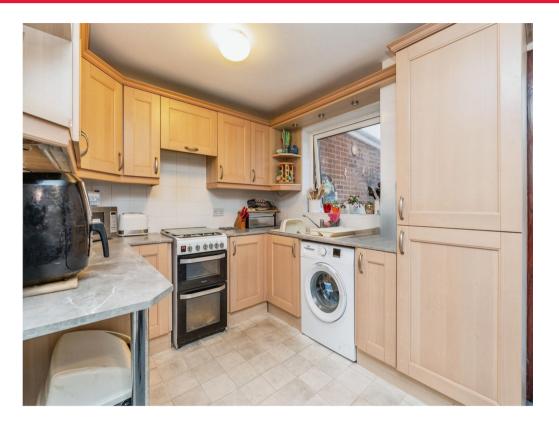

## **Kitchen/Dining Room**

10' 10" max x 17' 9" max ( 3.30m max x 5.41m max )

Fitted kitchen/dining room with space for an oven, space and plumbing for a washing machine, window to the rear aspect, built in larder cupboard, space for family dining and sliding doors to the conservatory.