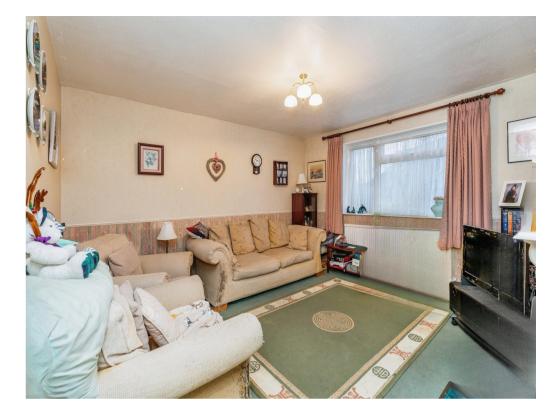

#### Lounge

11' 5" x 12' 5" ( 3.48m x 3.78m )

A cosy room with views to the front aspect, carpet flooring and feature fireplace.