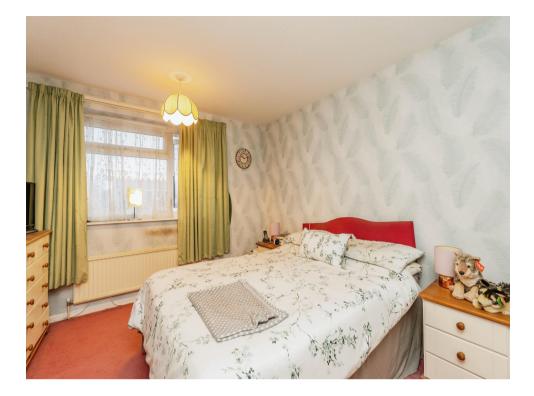

#### **Bedroom One**

8' 7" x 7' 9" (2.62m x 2.36m)

The first bedroom has carpet flooring and window to the front aspect.

# **Bedroom Two**

9' 9" max x 13' 7" ( 2.97m max x 4.14m ) The primary bedroom features carpet flooring and window to the front aspect.