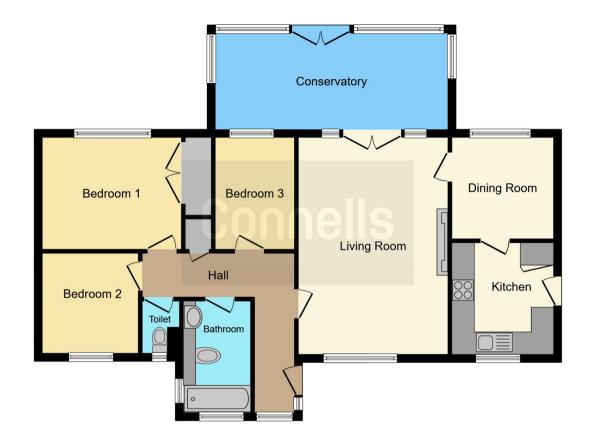

#### **Entrance Hall**

#### Kitchen

9' 7" x 8' 11" ( 2.92m x 2.72m )

# **Dining Room**

8' 11" x 8' 10" ( 2.72m x 2.69m )

## Lounge

19' x 12' 9" ( 5.79m x 3.89m )

## Conservatory

19' 6" x 8' 5" ( 5.94m x 2.57m )

## **Bedroom One**

12' 2" x 9' 11" ( 3.71m x 3.02m )

### **Bedroom Two**

8' 10" x 8' 5" ( 2.69m x 2.57m )

## **Bedroom Three**

9' 10" x 6' 11" ( 3.00m x 2.11m )

## Cloakroom

## **Bathroom**

9' 8" x 5' 8" ( 2.95m x 1.73m )

Residential Sales & Lettings | Mortgage Services | Conveyancing | Surveyors | Land & New Homes

This floorplan is for illustrative purposes only and is not drawn to scale. Measurements, floor-areas, openings and orientations are approximate. They should not be relied upon for any purpose and do not form any part of an agreement. No liability is taken for any error or mis-statement. All parties must rely on their own inspections.