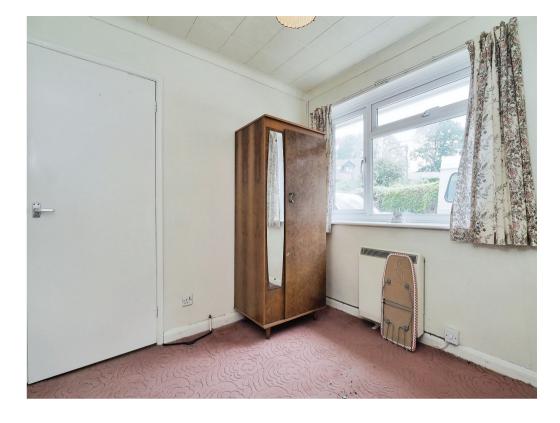

## **Bedroom One**

12' 2" x 9' 11" ( 3.71m x 3.02m )

### **Bedroom Two**

8' 10" x 8' 5" ( 2.69m x 2.57m )

## **Bedroom Three**

9' 10" x 6' 11" ( 3.00m x 2.11m )