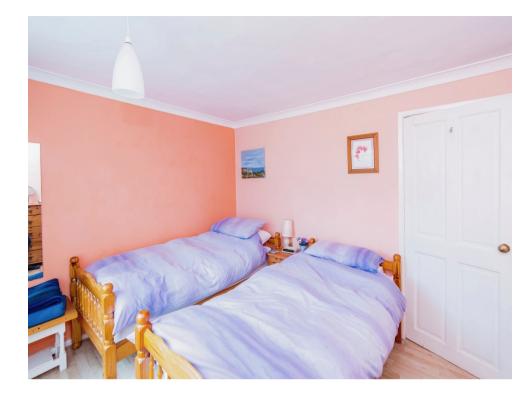

# **Bedroom Two**

11' 11" x 9' 5" ( 3.63m x 2.87m )

Wood laminate flooring and window to the front aspect.