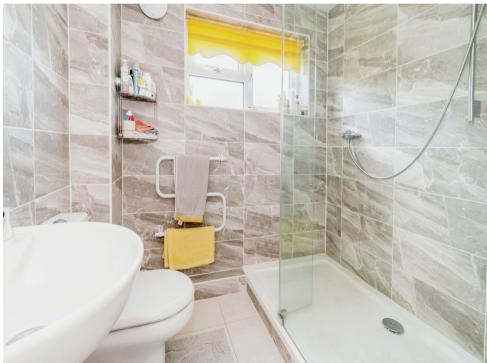

# **Shower Room**

6' 7" x 5' 7" ( 2.01m x 1.70m )

Modern shower room with tiled walls and floor, WC, hand wash basin, walk in shower, heated towel rail and obscured window.

Residential Sales & Lettings | Mortgage Services | Conveyancing | Surveyors | Land & New Homes