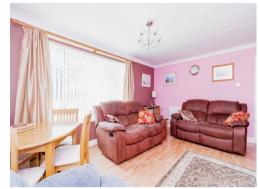

# Lounge

15' 1" x 12' 9" ( 4.60m x 3.89m )

Wood laminate flooring, space for a dining table and window to the front aspect.