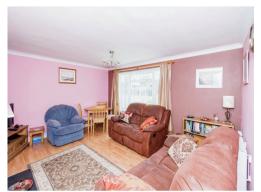

# Lounge

15' 1" x 12' 9" ( 4.60m x 3.89m )

Wood laminate flooring, space for a dining table and window to the front aspect.