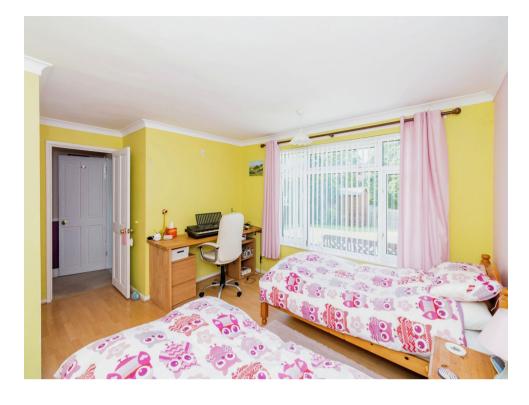

# **Bedroom Two**

11' 11" x 9' 5" ( 3.63m x 2.87m )

Wood laminate flooring and window to the front aspect.