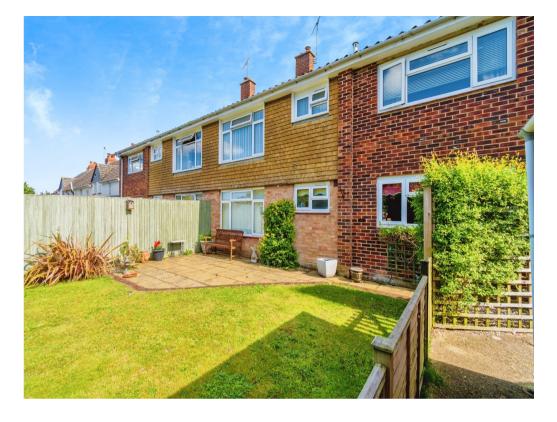

The property has light and spacious rooms which include two double bedrooms, lounge/dining room, kitchen with integrated appliances and dual aspect windows and a modern shower room with walk in shower. The property benefits from a private front entrance and private front and rear gardens which have been well maintained and landscaped.