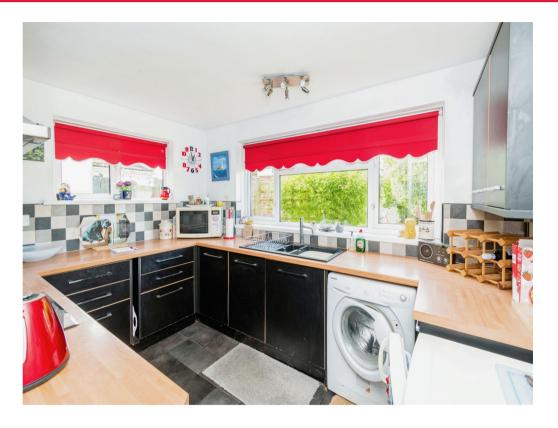

# Kitchen

11' 4" x 8' 4" ( 3.45m x 2.54m )

Fitted kitchen with integrated oven and hob, space and plumbing for washing machine, space for under counter fridge/freezer and dual aspect windows to the rear and side.