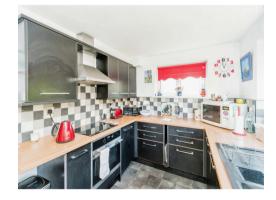

# Kitchen

11' 4" x 8' 4" ( 3.45m x 2.54m )

Fitted kitchen with integrated oven and hob, space and plumbing for washing machine, space for under counter fridge/freezer and dual aspect windows to the rear and side.