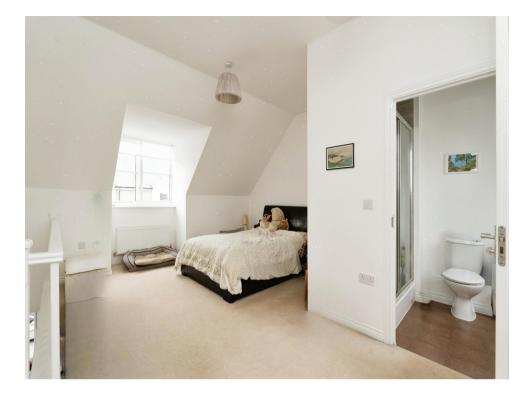

# **Bedroom One**

21' 4" max x 16' (6.50m max x 4.88m) Located on the top floor the main bedroom has built in wardrobes, carpet flooring, reduced head height and bay window to the front aspect.

#### **En-Suite**

Hand wash basin, WC and shower cubicle.