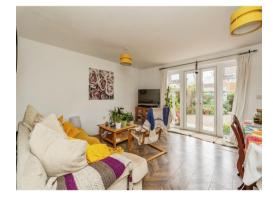

# Lounge

16' x 13' 9" ( 4.88m x 4.19m ) Featuring chevron-style wood laminate flooring, ample dining space, and French

# **Kitchen**

11' 4" x 9' 3" (3.45m x 2.82m)

doors leading to the rear garden.

A modern fitted kitchen with integrated appliances, space for an under counter dishwasher, four-ring induction hob, and a front-aspect window.