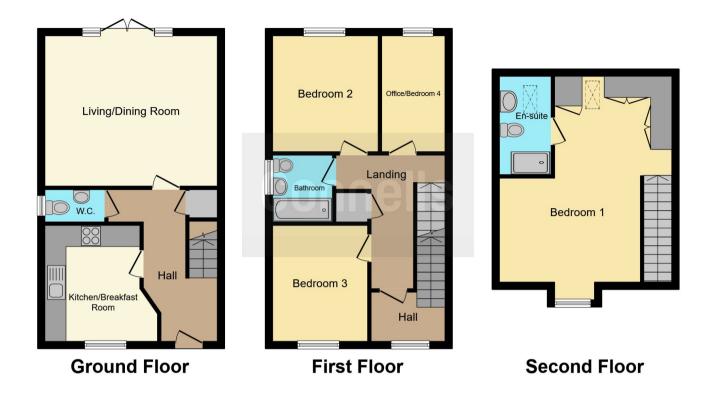

# **Ground Floor**

# Entrance Hall

Welcoming hallway with under stairs storage.

# Cloakroom

Hand wash basin, WC and window to the side aspect.

# Lounge

16' x 13' 9" ( 4.88m x 4.19m ) Featuring chevron-style wood laminate flooring, ample dining space, and French

# **Kitchen**

11' 4" x 9' 3" (3.45m x 2.82m)

doors leading to the rear garden.

A modern fitted kitchen with integrated appliances, space for an under counter dishwasher, four-ring induction hob, and a front-aspect window.

# **First Floor**

# **Bedroom Two**

11' x 9' 11" (  $3.35m \times 3.02m$  ) Carpet flooring and window to the rear aspect.

# **Bedroom Three**

10' 10" x 9' 1" ( 3.30m x 2.77m ) Window to the front aspect.

# **Bedroom Four**

11' x 5' 10" ( 3.35m x 1.78m ) Carpet flooring and window the rear aspect.

#### Bathroom

Hand wash basin, WC, bath, window and localised tiling.

# **Second Floor**

# **Bedroom One**

21' 4" max x 16' (6.50m max x 4.88m) Located on the top floor the main bedroom has built in wardrobes, carpet flooring, reduced head height and bay window to the front aspect.

#### **En-Suite**

Hand wash basin, WC and shower cubicle.