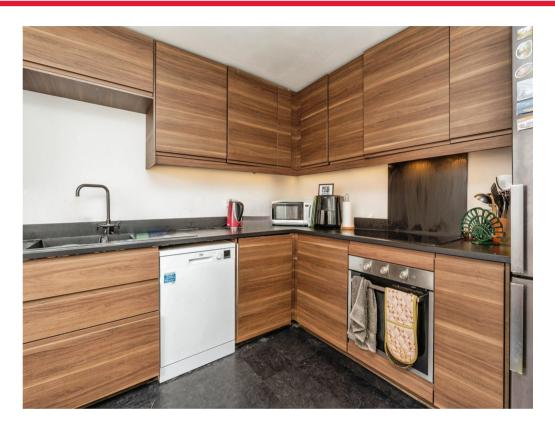

# **Kitchen**

11' 4" x 9' 3" (3.45m x 2.82m)

doors leading to the rear garden.

A modern fitted kitchen with integrated appliances, space for an under counter dishwasher, four-ring induction hob, and a front-aspect window.