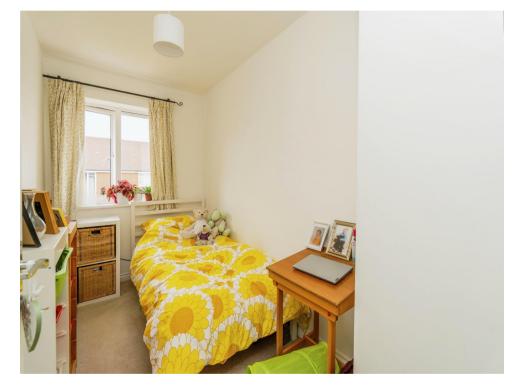

# **Bedroom Four**

11' x 5' 10" ( 3.35m x 1.78m ) Carpet flooring and window the rear aspect.