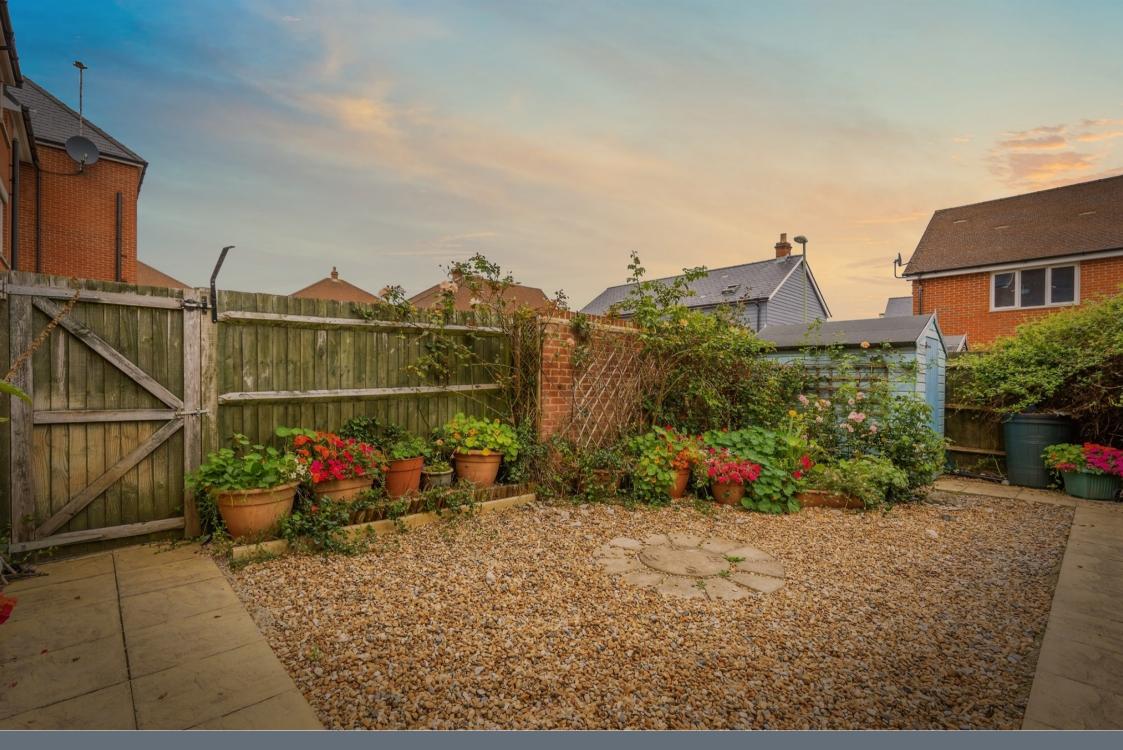

# **Rear Garden**

Enclosed and tastefully landscaped with side access, featuring a shingle area, paved patio, and a shed.