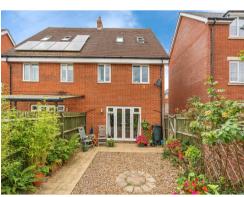

# **Rear Garden**

Enclosed and tastefully landscaped with side access, featuring a shingle area, paved patio, and a shed.