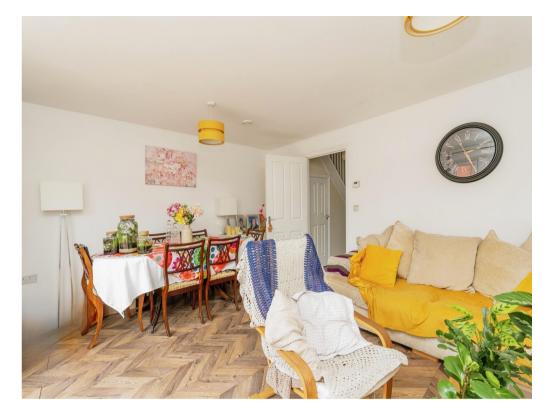

# Lounge

16' x 13' 9" ( 4.88m x 4.19m ) Featuring chevron-style wood laminate flooring, ample dining space, and French