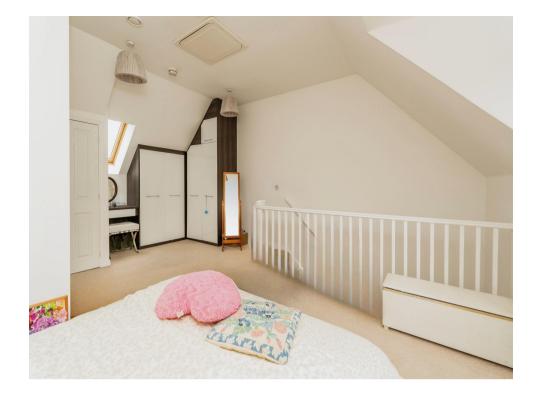

# **Bedroom One**

21' 4" max x 16' (6.50m max x 4.88m) Located on the top floor the main bedroom has built in wardrobes, carpet flooring, reduced head height and bay window to the front aspect.