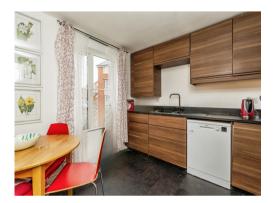

# **Kitchen**

11' 4" x 9' 3" (3.45m x 2.82m)

doors leading to the rear garden.

A modern fitted kitchen with integrated appliances, space for an under counter dishwasher, four-ring induction hob, and a front-aspect window.